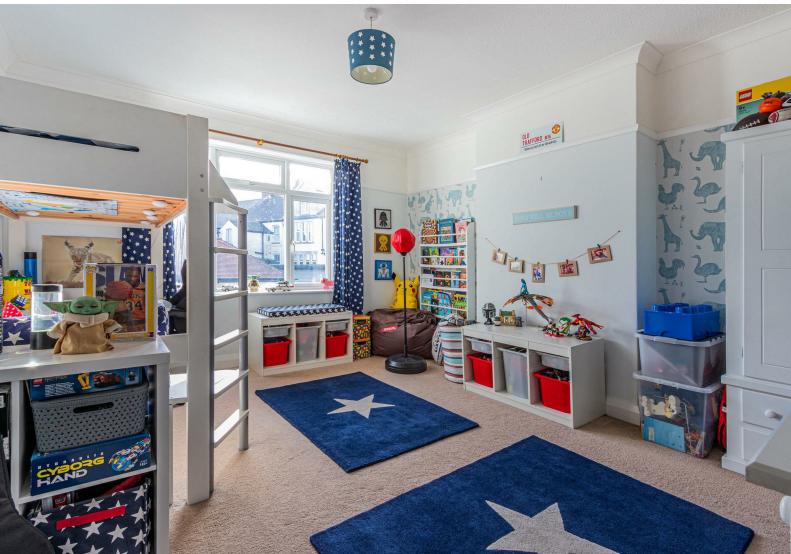

LANDING

BEDROOM 1 4.19m x 4.65m (13'9 x 15'3)

BEDROOM 2 3.91m x 4.50m (12'10 x 14'9)

BATHROOM

BEDROOM 3 2.41m x 3.94m (7'11 x 12'11)

BEDROOM 4 2.74m x 3.25m (9 x 10'8)

LOFT BEDROOM 3.76m x 6.76m (12'4 x 22'2)