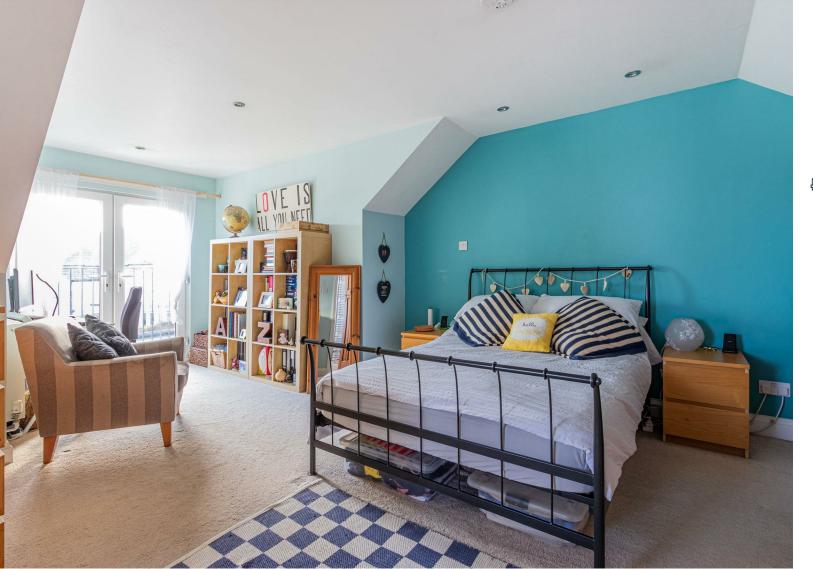

LANDING

BEDROOM 1 4.19m x 4.65m (13'9 x 15'3)

BEDROOM 2 3.91m x 4.50m (12'10 x 14'9)

BATHROOM

BEDROOM 3 2.41m x 3.94m (7'11 x 12'11)

BEDROOM 4 2.74m x 3.25m (9 x 10'8)

LOFT BEDROOM 3.76m x 6.76m (12'4 x 22'2)