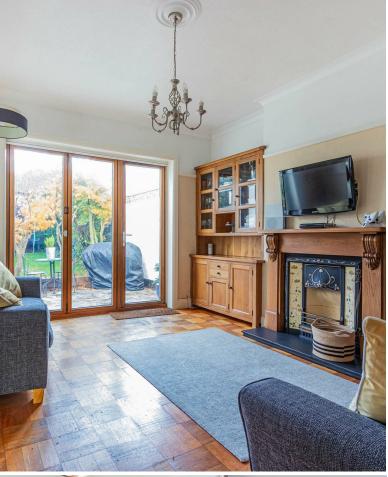

## ROAD

PENYLAN

HALL

WC

LOUNGE/ FAMILY 4.17m x 4.57m (13'8 x 15)

LIVING ROOM 3.66m x 4.47m (12 x 14'8)

KITCHEN DINER 2.72m x 6.43m (8'11 x 21'1)

UTILITY ROOM 2.62m x 1.17m (8'7 x 3'10)

## LLANEDEYRN ROAD PENYLAN, CF23 9DY - £600,000

We are pleased to offer for sale a super sized semi detached period home. Full of original character such as block flooring, mixed with modern features like a kitchen diner and bifold doors. Barefoot comprising a great size grand entrance hall, lounge, family room/ sitting room, kitchen diner laundry room and WC to ground floor. On the first floor there are four great size double bedrooms, with an ensuite shower room and family bathroom. There is a fantastic size bedroom and en-suite shower room on the second floor, complete with patio doors over looking the rear garden.