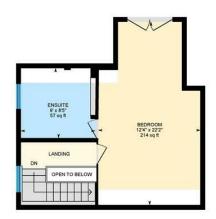

LANDING

BEDROOM 1 4.19m x 4.65m (13'9 x 15'3)

BEDROOM 2 3.91m x 4.50m (12'10 x 14'9)

BATHROOM

BEDROOM 3 2.41m x 3.94m (7'11 x 12'11)

BEDROOM 4 2.74m x 3.25m (9 x 10'8)

LOFT BEDROOM 3.76m x 6.76m (12'4 x 22'2)

ENSUITE SHOWER ROOM

GARDEN

GARAGE AND REAR PARKING

COUNCIL TAX Band - G

SCHOOL CATCHMENT Marlborough Primary School (year 2022-23) Cardiff High School (year 2022-23)

Ysgol Y Berllan Deg (year 2022-23) Ysgol Gyfun Gymraeg Bro Edern (year 2022-23)