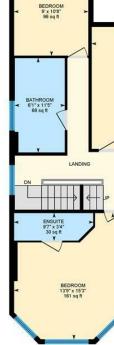

LANDING

BEDROOM 1 4.19m x 4.65m (13'9 x 15'3)

BEDROOM 2 3.91m x 4.50m (12'10 x 14'9)

BATHROOM

BEDROOM 3 2.41m x 3.94m (7'11 x 12'11)

BEDROOM 4 2.74m x 3.25m (9 x 10'8)

LOFT BEDROOM 3.76m x 6.76m (12'4 x 22'2)

ENSUITE SHOWER ROOM

GARDEN

GARAGE AND REAR PARKING

COUNCIL TAX Band - G

SCHOOL CATCHMENT Marlborough Primary School (year 2022-23) Cardiff High School (year 2022-23)

Ysgol Y Berllan Deg (year 2022-23) Ysgol Gyfun Gymraeg Bro Edern (year 2022-23)

2nd Floor