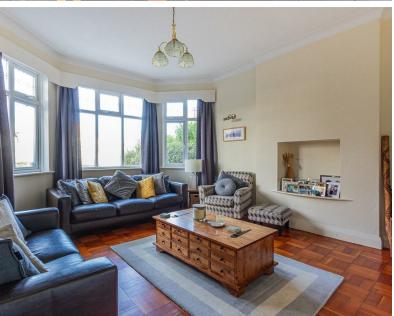

## ROAD

PENYLAN

HALL

WC

LOUNGE/ FAMILY 4.17m x 4.57m (13'8 x 15)

LIVING ROOM 3.66m x 4.47m (12 x 14'8)

KITCHEN DINER 2.72m x 6.43m (8'11 x 21'1)

UTILITY ROOM 2.62m x 1.17m (8'7 x 3'10)

## LLANEDEYRN ROAD PENYLAN, CF23 9DY - £600,000

We are pleased to offer for sale a super sized semi detached period home. Full of original character such as block flooring, mixed with modern features like a kitchen diner and bifold doors. Barefoot comprising a great size grand entrance hall, lounge, family room/ sitting room, kitchen diner laundry room and WC to ground floor. On the first floor there are four great size double bedrooms, with an ensuite shower room and family bathroom. There is a fantastic size bedroom and en-suite shower room on the second floor, complete with patio doors over looking the rear garden.