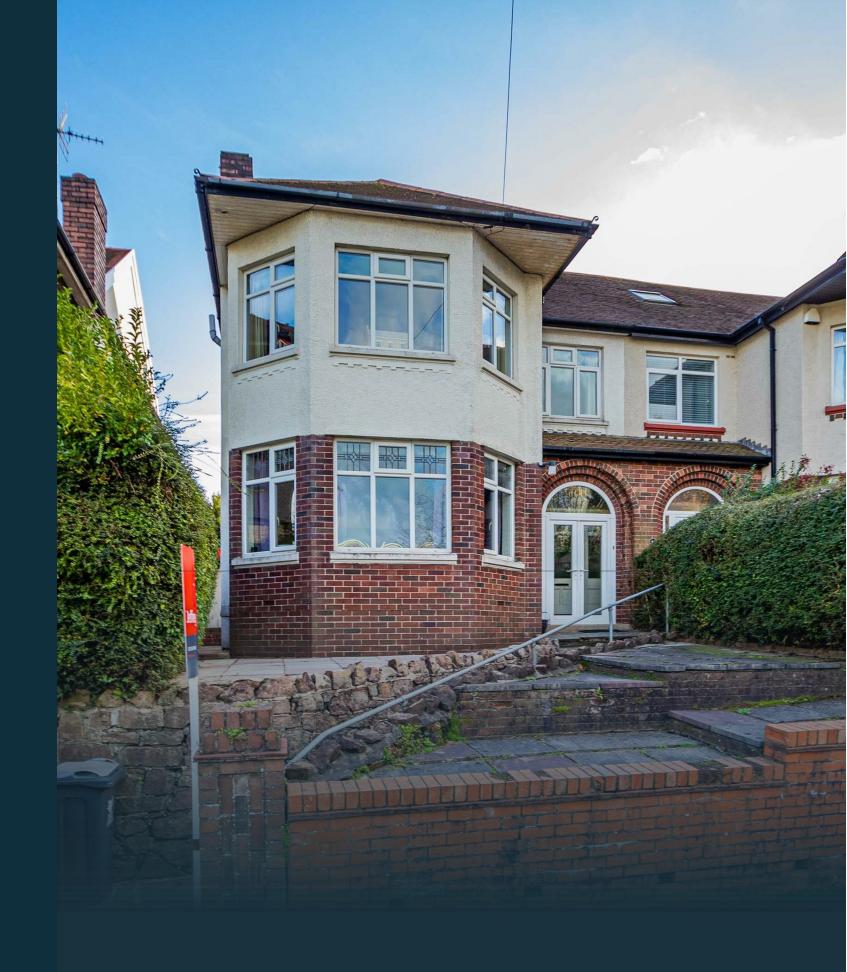

## LLANEDEYRN ROAD PENYLAN, CF23 9DY - £600,000

We are pleased to offer for sale a super sized semi detached period home. Full of original character such as block flooring, mixed with modern features like a kitchen diner and bifold doors. Barefoot comprising a great size grand entrance hall, lounge, family room/ sitting room, kitchen diner laundry room and WC to ground floor. On the first floor there are four great size double bedrooms, with an ensuite shower room and family bathroom. There is a fantastic size bedroom and en-suite shower room on the second floor, complete with patio doors over looking the rear garden.

the second floor, complete with patio doors over looking the rear garden. Outside there is a good size garden with garage and drive allowing for parking off road to rear. Located just a short walk from local shops on Wellfield rd, as well as Roath park, and easy access onto the m4. You are also within popular school catchment. Please contact us for more details and to arrange a viewing.