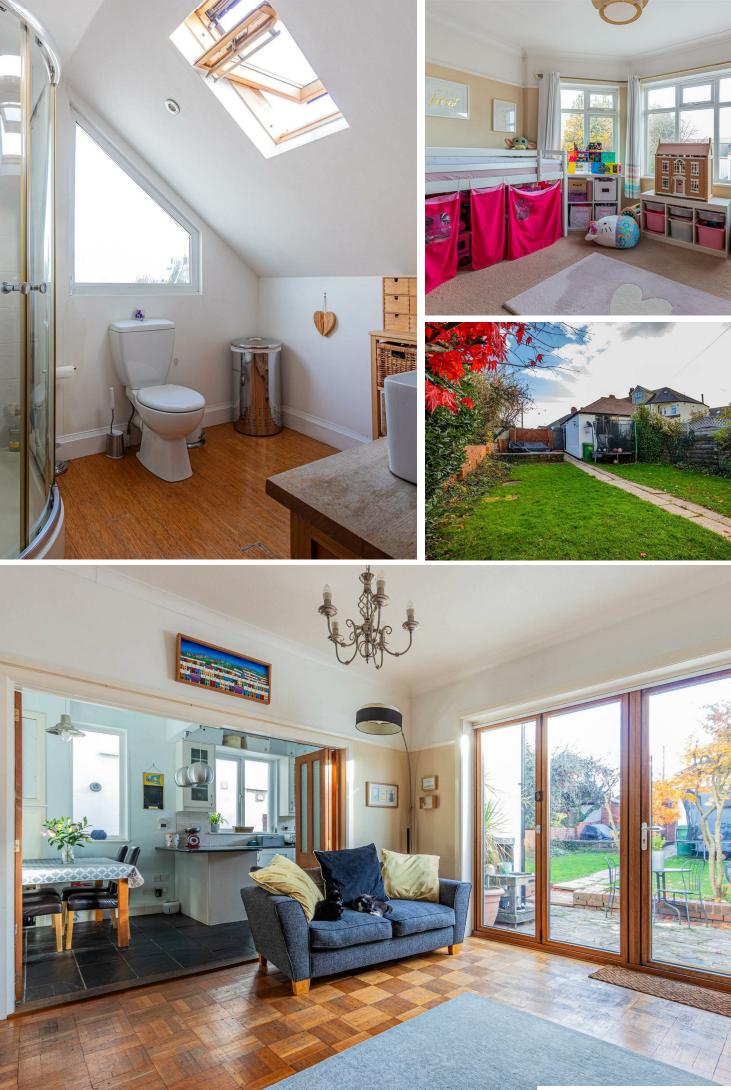

LANDING

BEDROOM 1 4.19m x 4.65m (13'9 x 15'3)

BEDROOM 2 3.91m x 4.50m (12'10 x 14'9)

BATHROOM

BEDROOM 3 2.41m x 3.94m (7'11 x 12'11)

BEDROOM 4 2.74m x 3.25m (9 x 10'8)

LOFT BEDROOM 3.76m x 6.76m (12'4 x 22'2)

ENSUITE SHOWER ROOM

GARDEN

GARAGE AND REAR PARKING

COUNCIL TAX Band - G

SCHOOL CATCHMENT Marlborough Primary School (year 2022-23) Cardiff High School (year 2022-23)

Ysgol Y Berllan Deg (year 2022-23) Ysgol Gyfun Gymraeg Bro Edern (year 2022-23)

## LLANEDEYRN ROAD PENYLAN, CF23 9DY - £600,000

We are pleased to offer for sale a super sized semi detached period home. Full of original character such as block flooring, mixed with modern features like a kitchen diner and bifold doors. Barefoot comprising a great size grand entrance hall, lounge, family room/ sitting room, kitchen diner laundry room and WC to ground floor. On the first floor there are four great size double bedrooms, with an ensuite shower room and family bathroom. There is a fantastic size bedroom and en-suite shower room on the second floor, complete with patio doors over looking the rear garden.

the second floor, complete with patio doors over looking the rear garden. Outside there is a good size garden with garage and drive allowing for parking off road to rear. Located just a short walk from local shops on Wellfield rd, as well as Roath park, and easy access onto the m4. You are also within popular school catchment. Please contact us for more details and to arrange a viewing.