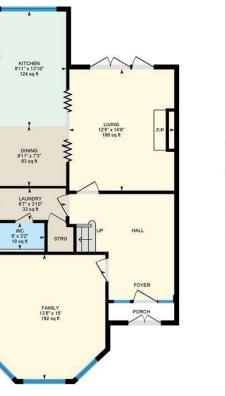

## ROAD

PENYLAN

HALL

WC

LOUNGE/ FAMILY 4.17m x 4.57m (13'8 x 15)

LIVING ROOM 3.66m x 4.47m (12 x 14'8)

KITCHEN DINER 2.72m x 6.43m (8'11 x 21'1)

UTILITY ROOM 2.62m x 1.17m (8'7 x 3'10)

PROPERTY SPECIALIST Mr Ramzy Bancroft Ramzy@jeffreyross.co.uk 02920 499680 Branch manager

Llanedeyrn Road, Llanedeyrn, CRF

Main Building: Total Interior Area 1929.69 sq ft

Ground Floor 1st Floor

White regions are excluded from total floor area in iGUIDE floor plans. All room dimensions and floor areas must be considered approximate and are subject to independent verification.