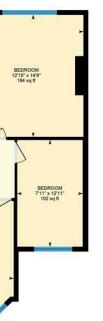

LANDING

BEDROOM 1 4.19m x 4.65m (13'9 x 15'3)

BEDROOM 2 3.91m x 4.50m (12'10 x 14'9)

BATHROOM

BEDROOM 3 2.41m x 3.94m (7'11 x 12'11)

BEDROOM 4 2.74m x 3.25m (9 x 10'8)

LOFT BEDROOM 3.76m x 6.76m (12'4 x 22'2)