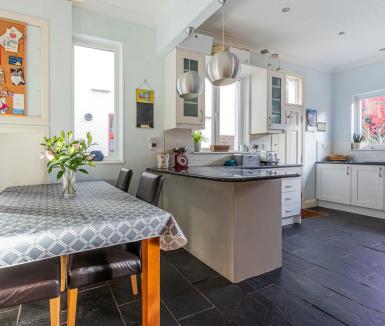

## ROAD

PENYLAN

HALL

WC

LOUNGE/ FAMILY 4.17m x 4.57m (13'8 x 15)

LIVING ROOM 3.66m x 4.47m (12 x 14'8)

KITCHEN DINER 2.72m x 6.43m (8'11 x 21'1)

UTILITY ROOM 2.62m x 1.17m (8'7 x 3'10)

## LLANEDEYRN ROAD PENYLAN, CF23 9DY - £600,000

We are pleased to offer for sale a super sized semi detached period home. Full of original character such as block flooring, mixed with modern features like a kitchen diner and bifold doors. Barefoot comprising a great size grand entrance hall, lounge, family room/ sitting room, kitchen diner laundry room and WC to ground floor. On the first floor there are four great size double bedrooms, with an ensuite shower room and family bathroom. There is a fantastic size bedroom and en-suite shower room on the second floor, complete with patio doors over looking the rear garden.