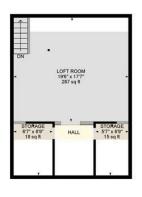

LOFT

**TENURE**Leasehold, with 81 years remaining, but this is currently being extended to 170 years

SERVICE CHARGE & GROUND RENT
We have been informed it is in the region of £200 year, and a
"peppercorn" ground rent of £150 a year. This is to be confirmed
by your solicitor