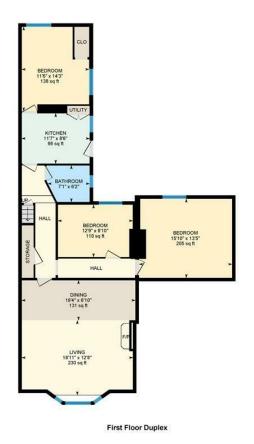

## WHITCHURCH ROAD

HEATH, CF14 3JN - £220,000

\*\*\* CASH PURCHASERS ONLY \*\*\*Located in the very popular and vibrant Whitchurch road, is this stunning and deceptively spacious 3 DOUBLE BEDROOM + Loft duplex flat For sale. The property offers lots of space and a versatile layout. The accommodation comprises of a private entrance, sperate kitchen, bathroom, very large bay fronted lounge diner, three double bedrooms and handy loft on the second floor. This property would make a fantastic buy to let or a great size home. Offered to market with no onward chain.

## Whitchurch Rd, Maindy, CRF

Main Building: Total Interior Area 1538.55 sq ft

2nd Floor Duplex

White regions are excluded from total floor area in iGUIDE floor plans. All room dimensions and floor areas must be considered approximate and are subject to independent verification.