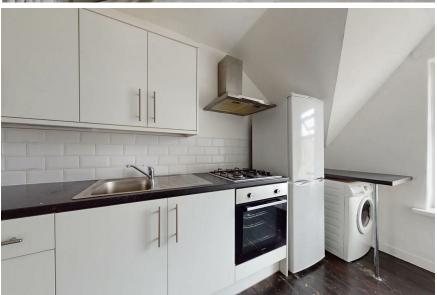

bathroom and separate kitchen. The property further benefits from Gas central heating, double glazing and NO ONWARD chain.
This would make a great first home or buy to let investment, with a potential £900-£1000 per month in rent.



1 bathroom(s) 592.00 sq ft

#### LOUNGE

4.95m x 3.91m (16'3 x 12'10)

### **KITCHEN**

2.03m x3.78m (6'8 x12'5)

#### **BEDROOM**

2.77m x3.78m (9'1 x12'5)

#### **BATHROOM**

#### **BEDROOM**

2.90m x2.74m;1.52m (9'6 x9;5)

We have been informed the property is leasehold with 164 years left on the lease from 2023, but this is to be confirmed by your solicitor

#### **COUNCIL TAX**

Band - B

#### SERVICE CHARGE

We have been informed that the service charge is £450 per year, which includes building insurance, but this is to be confirmed by your solcitor















Claude rd



Total Area: 56.9 m² ... 612 ft²

**Energy Efficiency Rating** Current Potential В 79 65 Not energy efficient - higher running costs EU Directive 2002/91/EC **England & Wales**