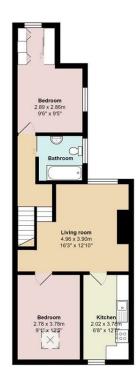

#### LOUNGE

4.95m x 3.91m (16'3 x 12'10)

### **KITCHEN**

2.03m x3.78m (6'8 x12'5)

#### **BEDROOM**

2.77m x3.78m (9'1 x12'5)

#### **BATHROOM**

#### **BEDROOM**

2.90m x2.74m;1.52m (9'6 x9;5)

We have been informed the property is leasehold with 164 years left on the lease from 2023, but this is to be confirmed by your solicitor

#### SERVICE CHARGE

We have been informed that the service charge is £450 per year, which includes building insurance, but this is to be confirmed by your solcitor

Claude rd

Total Area: 56.9 m² ... 612 ft²