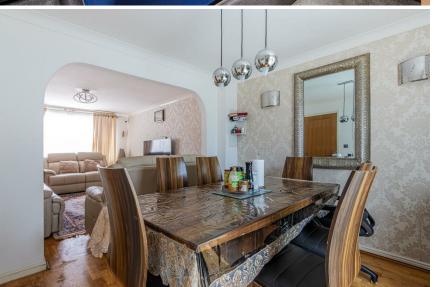

See JR VR Tour

https://youriguide.com/17\_glan\_rhymni\_rumney\_crf\_gb

2 bathroom(s) 1195.00 sq ft

**ENTRANCE PORCH** 

**ENTRANCE HALL** 

LOUNGE

3.40m x 4.67m (11'2 x 15'4)

**DINING ROOM** 