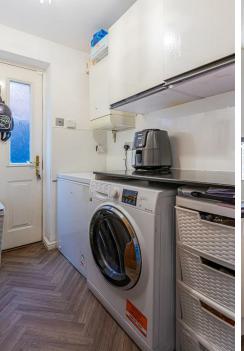

3.05m x 3.02m (10' x 9'11)

CONSERVATORY

3.66m x 4.83m (12' x 15'10)

4.22m x 4.01m (13'10 x 13'2)

CONVERTED GARAGE

2.49m x 5.05m (8'2 x 16'7)

**UTILITY ROOM** 

**GROUND FLOOR W.C** 