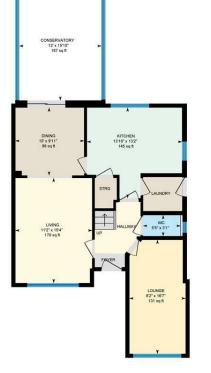

## SPLOTT, CF24 2TW - £400,000

\*\*\* OFFERS OVER £400,000 \*\*\* Jeffrey Ross are pleased to bring to the market this detached four bedroom family home. The property comprises of entrance hall, lounge, dining room, kitchen, conservatory, converted garage, utility room and W.C, to the ground floor and to the first floor there are four bedrooms one with en-suite and a family bathroom. Outside there is an enclosed rear garden and to the front there is a drive with space for 4/5 cars.

See JR VR Tour

https://youriguide.com/17\_glan\_rhymni\_rumney\_crf\_gb

2 bathroom(s) 1195.00 sq ft

**ENTRANCE PORCH** 

**ENTRANCE HALL** 

LOUNGE

3.40m x 4.67m (11'2 x 15'4)

**DINING ROOM** 

3.05m x 3.02m (10' x 9'11)

CONSERVATORY

3.66m x 4.83m (12' x 15'10)

4.22m x 4.01m (13'10 x 13'2)

CONVERTED GARAGE

2.49m x 5.05m (8'2 x 16'7)

**UTILITY ROOM** 

**GROUND FLOOR W.C** 