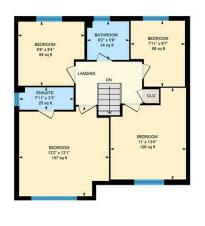

## SPLOTT, CF24 2TW - £400,000

\*\*\* OFFERS OVER £400,000 \*\*\* Jeffrey Ross are pleased to bring to the market this detached four bedroom family home. The property comprises of entrance hall, lounge, dining room, kitchen, conservatory, converted garage, utility room and W.C, to the ground floor and to the first floor there are four bedrooms one with en-suite and a family bathroom. Outside there is an enclosed rear garden and to the front there is a drive with space for 4/5 cars.

1.65m x 0.94m (5'5 x 3'1)

LANDING

BEDROOM ONE 4.01m x 3.96m (13'2 x 13')

**EN-SUITE** 2.41m x 0.99m (7'11 x 3'3)

BEDROOM TWO 3.35m x 4.06m (11' x 13'4)

**BEDROOM THREE** 

2.95m x 2.84m (9'8 x 9'4)

BEDROOM FOUR 2.41m x 2.92m (7'11 x 9'7)

FAMILY BATHROOM 1.88m x 1.73m (6'2 x 5'8)

**GARDEN** 

DRIVE

TENURE

Freehold - This is to be confirmed with your legal representative.

**COUNCIL TAX** 

Band F

White regions are excluded from total floor area in iGUIDE floor plans. All room dimensions and floor areas must be considered approximate and are subject to independent verification.