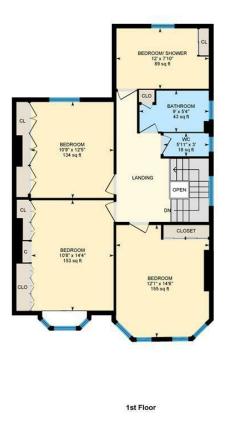

STORE ONE 2.26m x 2.18m (7'5" x 7'2")

STORE TWO 1.24m x 1.55m (4'1" x 5'1)

LANDING

BEDROOM ONE 3.68m x 4.42m (12'1" x 14'6)

BEDROOM TWO 3.25m x 4.37m (10'8" x 14'4")

BEDROOM THREE 3.05m<sup>2</sup>.74m x 3.66m<sup>2</sup>.74m (10<sup>9</sup> x 12<sup>9</sup>)

BEDROOM FOUR / SHOWER ROOM 3.66mx2.39m (12'x7'10)

FAMILY BATHROOM 2.74mx1.63m (9'x5'4)

FIRST FLOOR W.C 1.80m x 0.91m (5'11 x 3')

COUNCIL TAX Band G

SCHOOL CATCHMENT Marlborough Primary School (year 2022-23) Cardiff High School (year 2022-23)