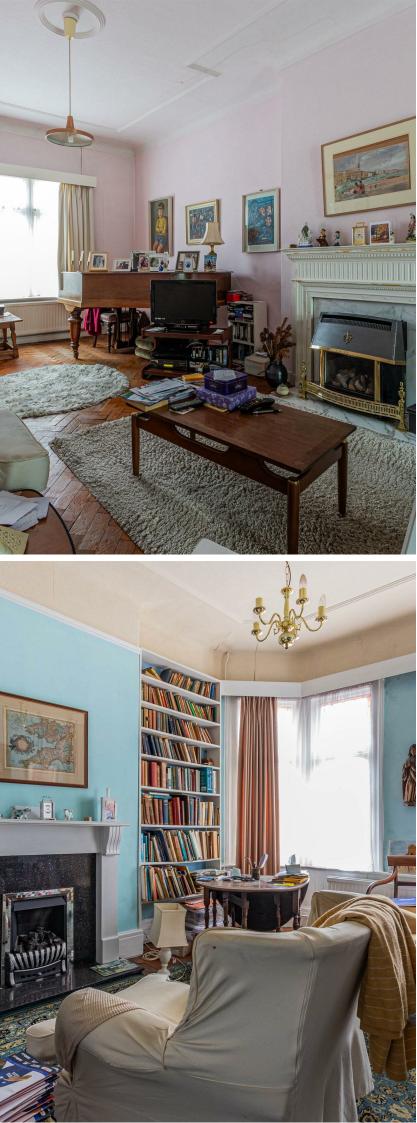

## ENTRANCE HALL

LOUNGE 3.86m x 8.28m (12'8" x 27'2)

SUN ROOM 3.76m x 2.57m (12'4" x 8'5)

FAMILY ROOM 3.71m x 4.42m (12'2" x 14'6)

KITCHEN / BREAKFAST ROOM 3.35m`1.52m x 3.35m`0.61m (11`5" x 11`2")

W.C / UTILITY ROOM 1.35m x 1.96m (4'5" x 6'5")