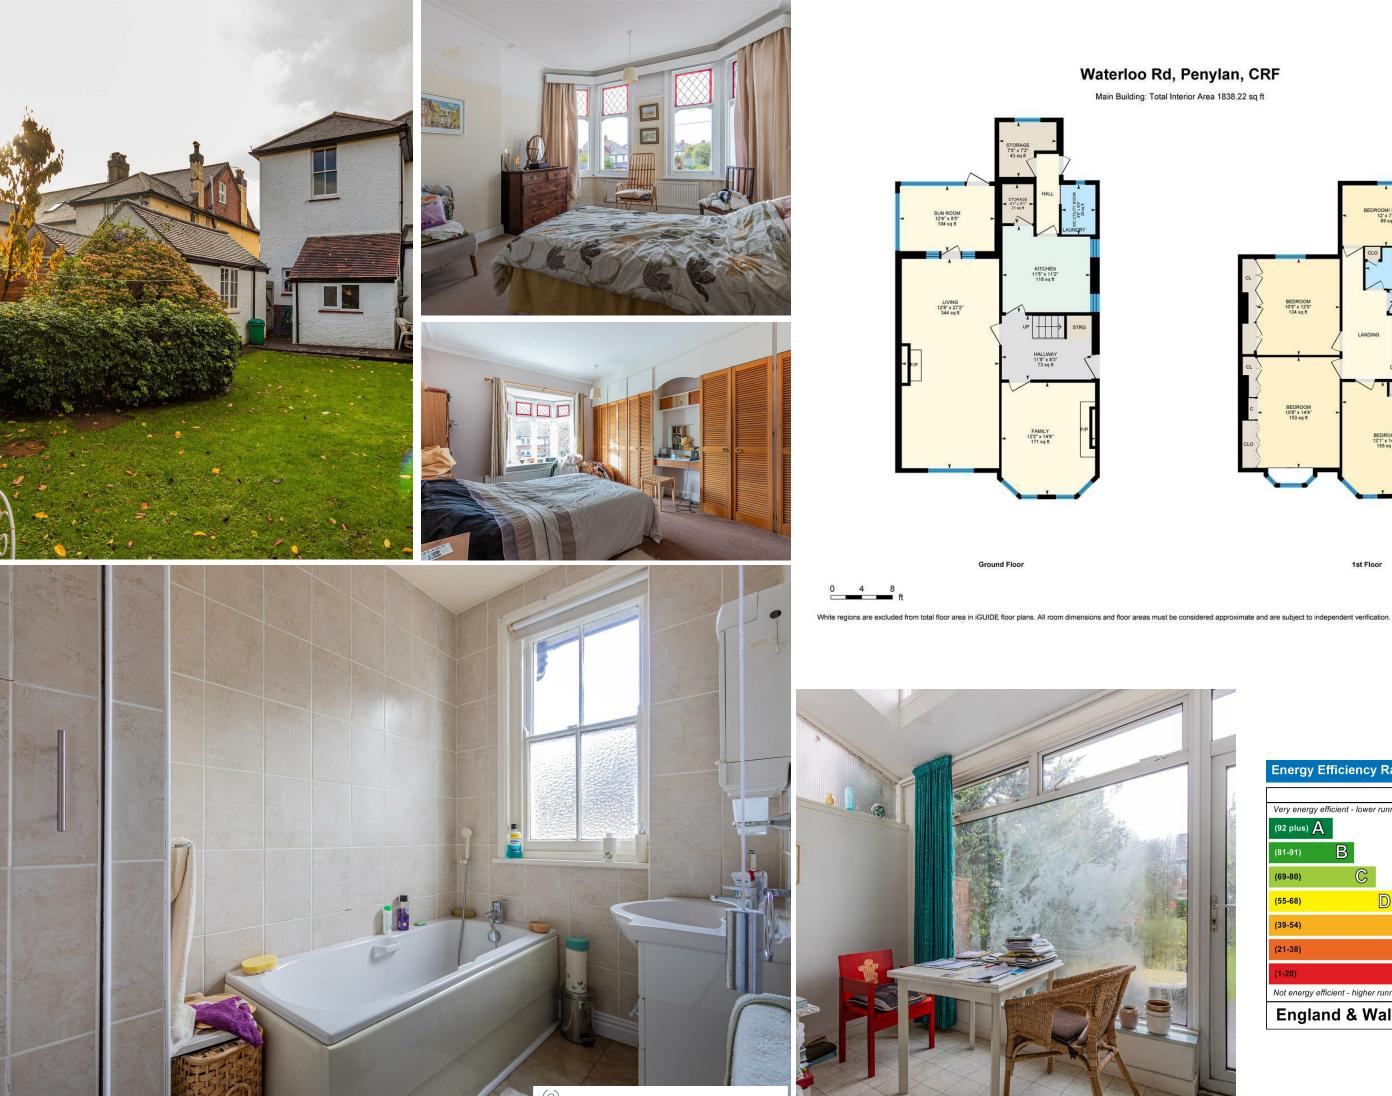

## ENTRANCE HALL

LOUNGE 3.86m x 8.28m (12'8" x 27'2)

SUN ROOM 3.76m x 2.57m (12'4" x 8'5)

FAMILY ROOM 3.71m x 4.42m (12'2" x 14'6)

KITCHEN / BREAKFAST ROOM 3.35m`1.52m x 3.35m`0.61m (11`5" x 11`2")

W.C / UTILITY ROOM 1.35m x 1.96m (4'5" x 6'5")

STORE ONE 2.26m x 2.18m (7'5" x 7'2")

STORE TWO 1.24m x 1.55m (4'1" x 5'1)

LANDING

BEDROOM ONE 3.68m x 4.42m (12'1" x 14'6)

BEDROOM TWO 3.25m x 4.37m (10'8" x 14'4")

BEDROOM THREE 3.05m<sup>2</sup>.74m x 3.66m<sup>2</sup>.74m (10<sup>9</sup> x 12<sup>9</sup>)

BEDROOM FOUR / SHOWER ROOM 3.66mx2.39m (12'x7'10)

FAMILY BATHROOM 2.74mx1.63m (9'x5'4)

FIRST FLOOR W.C 1.80m x 0.91m (5'11 x 3')

COUNCIL TAX Band G

SCHOOL CATCHMENT Marlborough Primary School (year 2022-23) Cardiff High School (year 2022-23)

## **WATERLOO ROAD** PENYLAN, CF23 9BH - £550,000

Jeffrey Ross are pleased to bring to the market this spacious four bedroom semi-detached family home in the sought after location of Waterloo rd, Penylan. The property comprises of entrance hall, lounge, sun room, family room, W.C /utility room and two storage rooms to the ground floor and to the first floor there are four double bedrooms one with shower cubicle, family bathroom and access to loft. Outside there is a good size rear garden and detached garage.