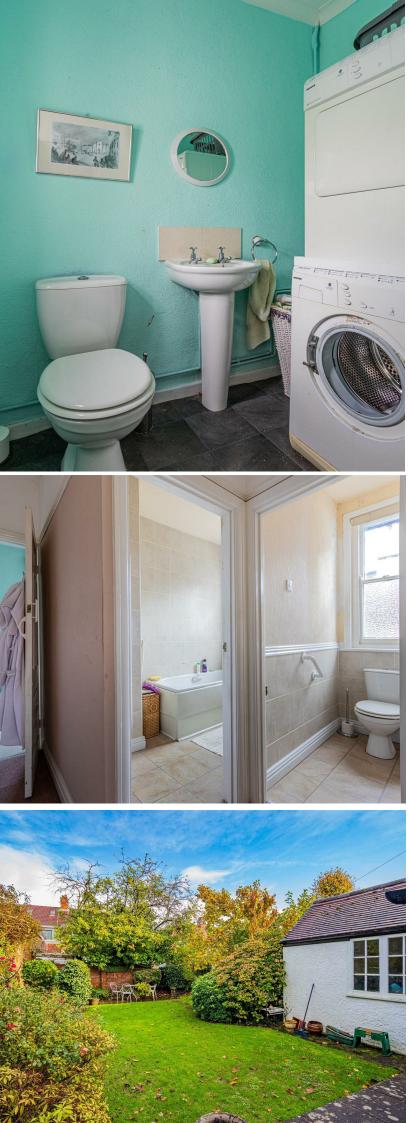

## ENTRANCE HALL

LOUNGE 3.86m x 8.28m (12'8" x 27'2)

SUN ROOM 3.76m x 2.57m (12'4" x 8'5)

FAMILY ROOM 3.71m x 4.42m (12'2" x 14'6)

KITCHEN / BREAKFAST ROOM 3.35m`1.52m x 3.35m`0.61m (11`5" x 11`2")

W.C / UTILITY ROOM 1.35m x 1.96m (4'5" x 6'5")

## **WATERLOO ROAD** PENYLAN, CF23 9BH - £550,000

Jeffrey Ross are pleased to bring to the market this spacious four bedroom semi-detached family home in the sought after location of Waterloo rd, Penylan. The property comprises of entrance hall, lounge, sun room, family room, W.C /utility room and two storage rooms to the ground floor and to the first floor there are four double bedrooms one with shower cubicle, family bathroom and access to loft. Outside there is a good size rear garden and detached garage.