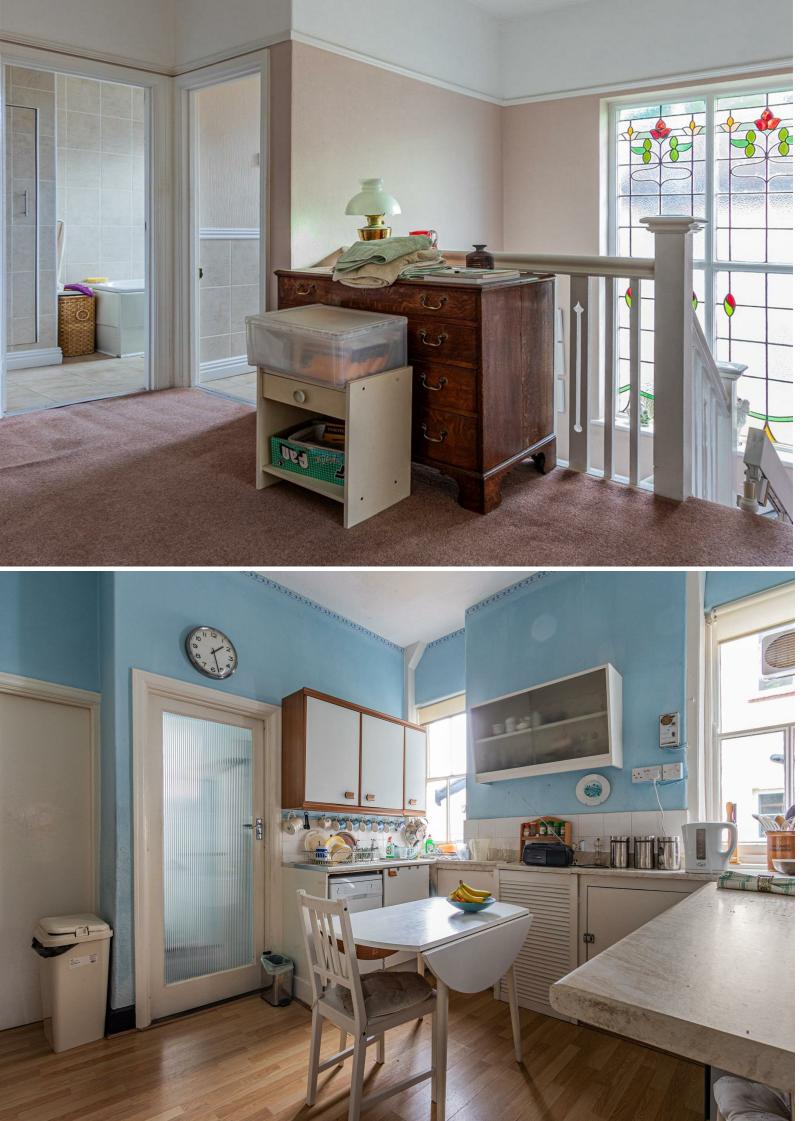

## ENTRANCE HALL

LOUNGE 3.86m x 8.28m (12'8" x 27'2)

SUN ROOM 3.76m x 2.57m (12'4" x 8'5)

FAMILY ROOM 3.71m x 4.42m (12'2" x 14'6)

KITCHEN / BREAKFAST ROOM 3.35m`1.52m x 3.35m`0.61m (11`5" x 11`2")

W.C / UTILITY ROOM 1.35m x 1.96m (4'5" x 6'5")