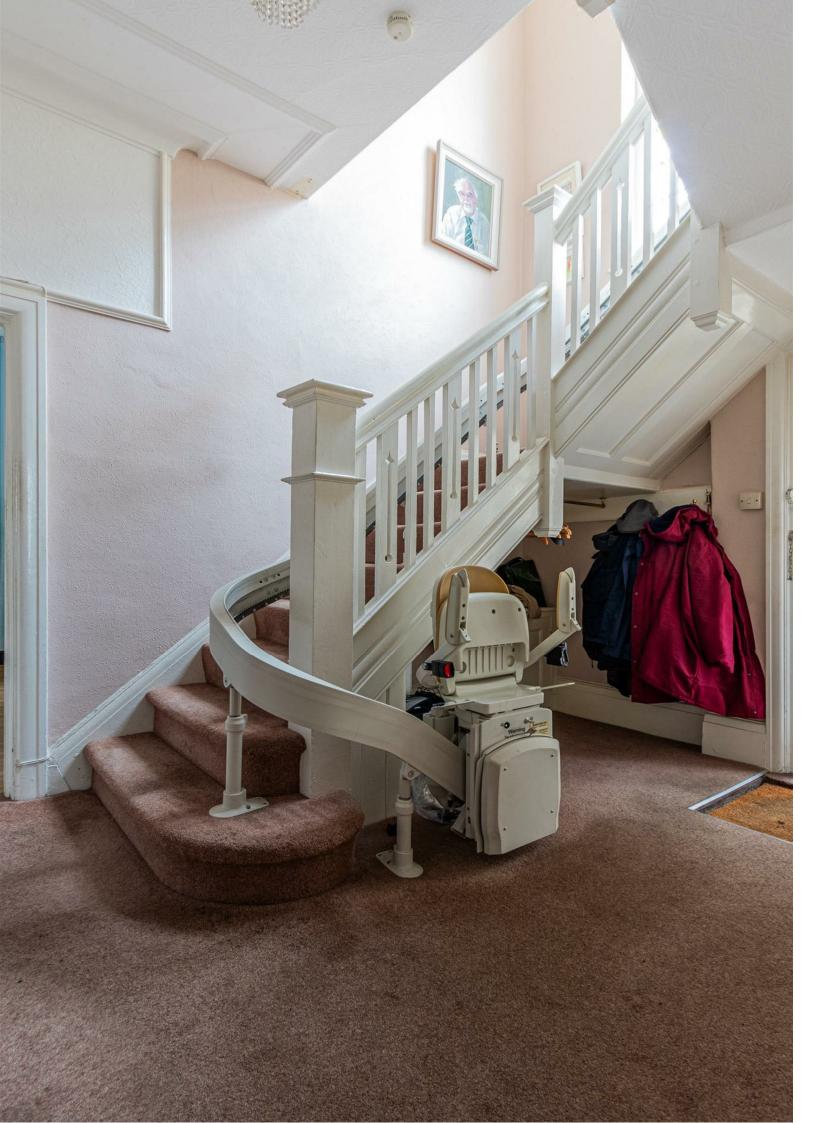

## ENTRANCE HALL

LOUNGE 3.86m x 8.28m (12'8" x 27'2)

SUN ROOM 3.76m x 2.57m (12'4" x 8'5)

FAMILY ROOM 3.71m x 4.42m (12'2" x 14'6)

KITCHEN / BREAKFAST ROOM 3.35m`1.52m x 3.35m`0.61m (11`5" x 11`2")

W.C / UTILITY ROOM 1.35m x 1.96m (4'5" x 6'5")