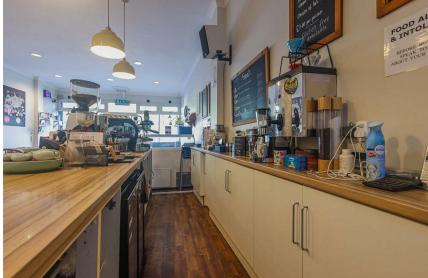

## MARYPORT ROAD

LAKESIDE, CF23 5JX - £917 PCM PCM

Great opportunity to acquire this ground-floor space within walking distance of Roath Park. Comprising roughly 750 square feet of ground-floor accommodation, the we are advised property has A3 use and is currently setup as a coffee and sandwich shop.