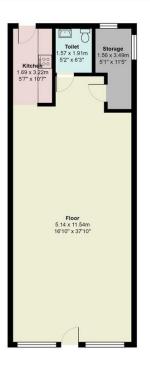

## Maryport Road, Lakeside

Total Area: 70.0 m<sup>2</sup> ... 753 ft<sup>2</sup>