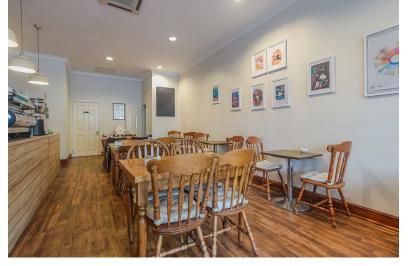

## MARYPORT ROAD

LAKESIDE, CF23 5JX - £917 PCM PCM

Great opportunity to acquire this ground-floor space within walking distance of Roath Park. Comprising roughly 750 square feet of ground-floor accommodation, the we are advised property has A3 use and is currently setup as a coffee and sandwich shop.