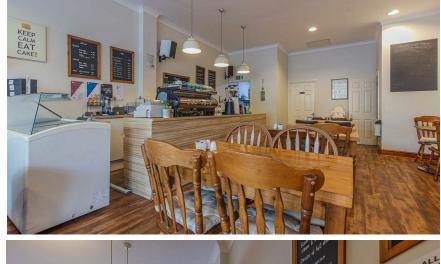

## MARYPORT ROAD

LAKESIDE, CF23 5JX - £917 PCM PCM

Great opportunity to acquire this ground-floor space within walking distance of Roath Park. Comprising roughly 750 square feet of ground-floor accommodation, the we are advised property has A3 use and is currently setup as a coffee and sandwich shop.