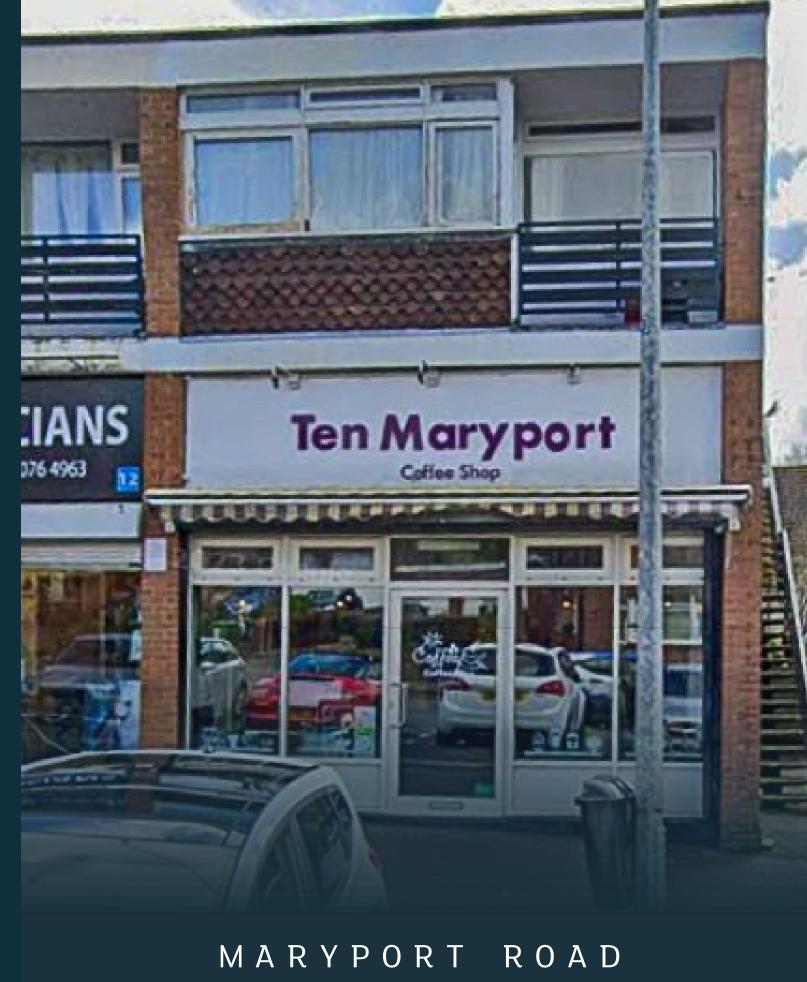

## MARYPORT ROAD

LAKESIDE, CF23 5JX - £917 PCM PCM

Great opportunity to acquire this ground-floor space within walking distance of Roath Park. Comprising roughly 750 square feet of ground-floor accommodation, the we are advised property has A3 use and is currently setup as a coffee and sandwich shop.

Parking options to the front and within a short stroll of Roath Lake - a great location and a brilliant space.

Call Jon in our Roath office for more information on 02920499680.