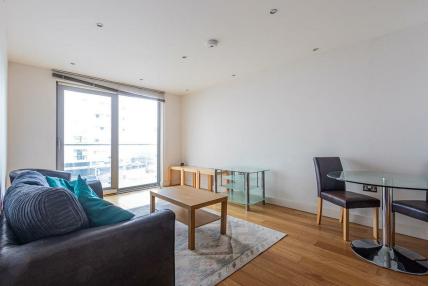

### OFFERED WITH NO ONWARD CHAIN

We are pleased to offer for sale this well presented city centre apartment. Located in MERIDIAN PLAZA, you are right in the heart of Cardiff centre, with local shops, train and bus station just minutes away, as well as the Principality stadium and Wales millennium centre, making this a great 2nd home or base in Cardiff. The property has a modern décor throughout and offers and entrance hall, open plan lounge diner, opening on to a fitted kitchen, double bedroom and contemporary bathroom. Please contact us to arrange your viewing.

### LAUNDRY & UTILITY

CLOSET

**KITCHEN** 2.13m<sup>x</sup>2.74m<sup>(7</sup>x9)

**DINING ROOM** 1.52m<sup>0</sup>.91m x 3.35m<sup>2</sup>.13m (5<sup>3</sup>" x 11<sup>7</sup>")

LOUNGE 3.05m<sup>3</sup>.35m x 3.35m<sup>0</sup>.91m (10<sup>11</sup> x 11<sup>3</sup>)