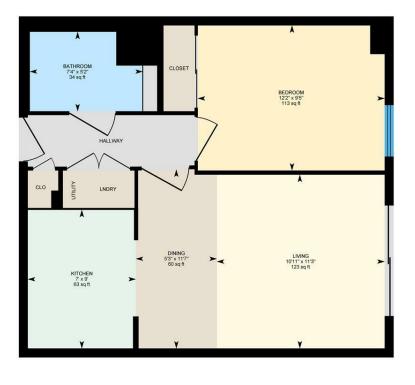

#### HALLWAY

### LAUNDRY & UTILITY

CLOSET

**KITCHEN** 2.13m<sup>x</sup>2.74m<sup>(7</sup>x9)

**DINING ROOM** 1.52m<sup>0</sup>.91m x 3.35m<sup>2</sup>.13m (5<sup>3</sup>" x 11<sup>7</sup>")

LOUNGE 3.05m<sup>3</sup>.35m x 3.35m<sup>0</sup>.91m (10<sup>11</sup> x 11<sup>3</sup>)

BEDROOM 3.66m`0.61m x 2.74m`1.52m (12`2" x 9`5")

SERVICE CHARGE & GROUND RENT Service Charge £1,658 P.A, Building insurance, £1,500 P.A, reserve £420 P.A. Total costs P.A = £3,778 this is to be confirmed by your solicitor.

#### CLOSET

BATHROOM 2.13m<sup>1</sup>.22m x 1.52m<sup>0</sup>.61m (7<sup>4</sup> x 5<sup>2</sup>)

**COUNCIL TAX** Band D

#### TENURE

Leasehold, with approx 984 years remaining, but this is to be confirmed by your solcitor

Meridian Plaza Bute Terrace, City Center, CRF

White regions are excluded from total floor area in iGUIDE floor plans. All room dimensions and floor areas must be considered approximate and are subject to independent verification.

4th Floor Interior Area 483.37 sq ft