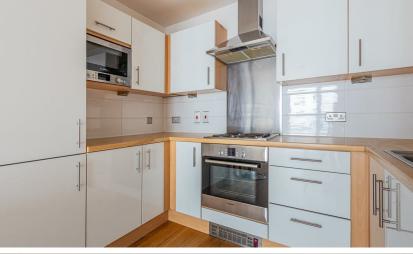

### LAUNDRY & UTILITY

CLOSET

**KITCHEN** 2.13m<sup>x</sup>2.74m<sup>(7</sup>x9)

**DINING ROOM** 1.52m<sup>0</sup>.91m x 3.35m<sup>2</sup>.13m (5<sup>3</sup>" x 11<sup>7</sup>")

LOUNGE 3.05m<sup>3</sup>.35m x 3.35m<sup>0</sup>.91m (10<sup>11</sup> x 11<sup>3</sup>)