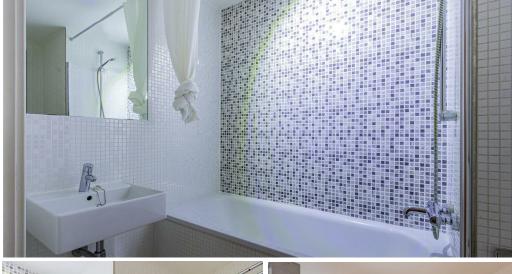

#### CLOSET

BATHROOM 2.13m<sup>1</sup>.22m x 1.52m<sup>0</sup>.61m (7<sup>4</sup> x 5<sup>2</sup>)

**COUNCIL TAX** Band D