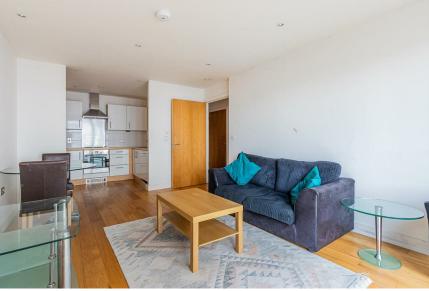

### LAUNDRY & UTILITY

CLOSET

**KITCHEN** 2.13m<sup>x</sup>2.74m<sup>(7</sup>x9)

**DINING ROOM** 1.52m<sup>0</sup>.91m x 3.35m<sup>2</sup>.13m (5<sup>3</sup>" x 11<sup>7</sup>")

LOUNGE 3.05m<sup>3</sup>.35m x 3.35m<sup>0</sup>.91m (10<sup>11</sup> x 11<sup>3</sup>)