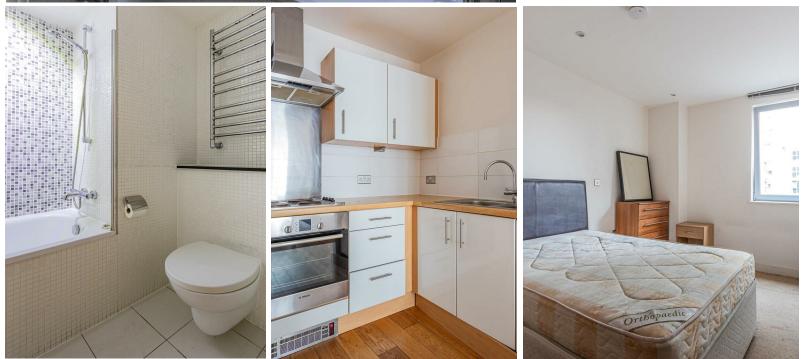

### LAUNDRY & UTILITY

CLOSET

**KITCHEN** 2.13m<sup>x</sup>2.74m<sup>(7</sup>x9)

**DINING ROOM** 1.52m<sup>0</sup>.91m x 3.35m<sup>2</sup>.13m (5<sup>3</sup>" x 11<sup>7</sup>")

LOUNGE 3.05m<sup>3</sup>.35m x 3.35m<sup>0</sup>.91m (10<sup>11</sup> x 11<sup>3</sup>)

BEDROOM 3.66m`0.61m x 2.74m`1.52m (12`2" x 9`5")

SERVICE CHARGE & GROUND RENT Service Charge £1,658 P.A, Building insurance, £1,500 P.A, reserve £420 P.A. Total costs P.A = £3,778 this is to be confirmed by your solicitor.