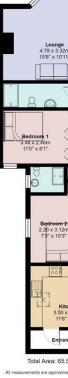

### FLAT A

Ground floor Own entrance 2 Bedrooms, 2 bathroom s Possible rent - £1200per month

FLAT B

First floor flat Own entrance 2 Bedrooms, 2 bathroom s Possible rent - £1200per month

Total Area: 65.5 m<sup>2</sup> ... 705 ft<sup>2</sup>