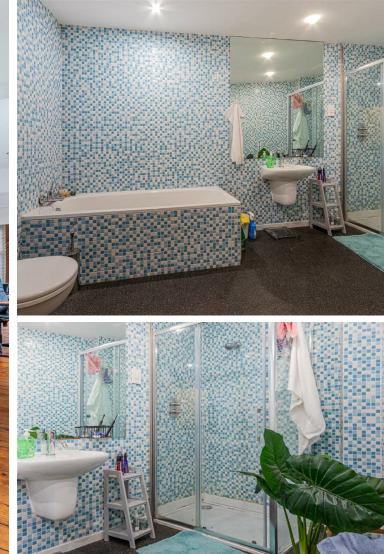

KITCHEN 4.19m x 3.94m (13'9 x 12'11)

UTILITY ROOM 3.28m x 1.27m (10'9 x 4'2)

BATHROOM 4.22m x 2.82m (13'10 x 9'3)

## **CLARENCE ROAD** CARDIFF BAY, CF10 5FR - £280,000

We are pleased to present for sale, an exceptionally large first floor loft style apartment within the sought after Ocean House. The unique accommodation comprises of spacious entrance hall to very large living room/bedroom which is filled with natural light thanks to the ten large sash windows, there is a walk-in dressing area, the fitted kitchen has built-in appliances and a breakfast bar, there is a seperate utility/laundry room and large bathroom. The property further benefits from exposed brick walls and original polished wood floorboards. There is a video entry intercom system and an allocated undercroft parking space. This property offers 1,201 sq ft. work/ live in opportunity. No chain. Viewing strongly recommended.