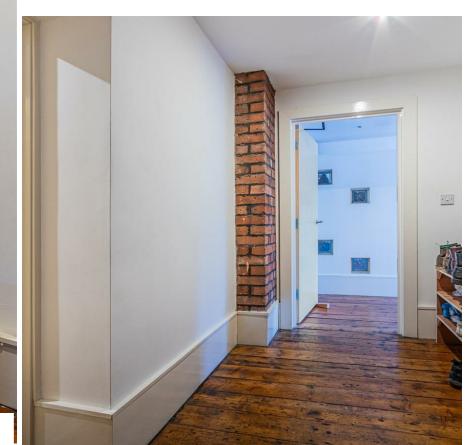

# CARDIFF'S HOME FOR STYLISH SALES & LETTINGS

JeffreyRoss

ENTRANCE HALL 3.28m x 1.88m (10'9 x 6'2)

LIVING AREA 5.82m x 3.89m (19'1 x 12'9)

BEDROOM/STUDY AREA 6.73m x 3.45m (22'1 x 11'4)

DINING AREA 3.28m x 7.32m (10'9 x 24'0)

## **CLARENCE ROAD** CARDIFF BAY, CF10 5FR - £280,000

We are pleased to present for sale, an exceptionally large first floor loft style apartment within the sought after Ocean House. The unique accommodation comprises of spacious entrance hall to very large living room/bedroom which is filled with natural light thanks to the ten large sash windows, there is a walk-in dressing area, the fitted kitchen has built-in appliances and a breakfast bar, there is a seperate utility/laundry room and large bathroom. The property further benefits from exposed brick walls and original polished wood floorboards. There is a video entry intercom system and an allocated undercroft parking space. This property offers 1,201 sq ft. work/ live in opportunity. No chain. Viewing strongly recommended.