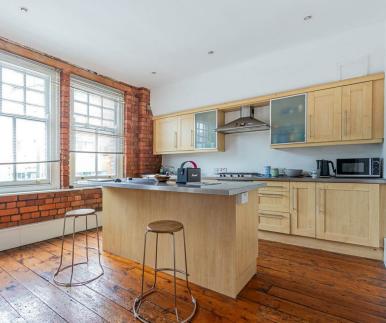

KITCHEN 4.19m x 3.94m (13'9 x 12'11)

UTILITY ROOM 3.28m x 1.27m (10'9 x 4'2)

BATHROOM 4.22m x 2.82m (13'10 x 9'3)

## **CLARENCE ROAD** CARDIFF BAY, CF10 5FR - £280,000

We are pleased to present for sale, an exceptionally large first floor loft style apartment within the sought after Ocean House. The unique accommodation comprises of spacious entrance hall to very large living room/bedroom which is filled with natural light thanks to the ten large sash windows, there is a walk-in dressing area, the fitted kitchen has built-in appliances and a breakfast bar, there is a seperate utility/laundry room and large bathroom. The property further benefits from exposed brick walls and original polished wood floorboards. There is a video entry intercom system and an allocated undercroft parking space. This property offers 1,201 sq ft. work/ live in opportunity. No chain. Viewing strongly recommended.