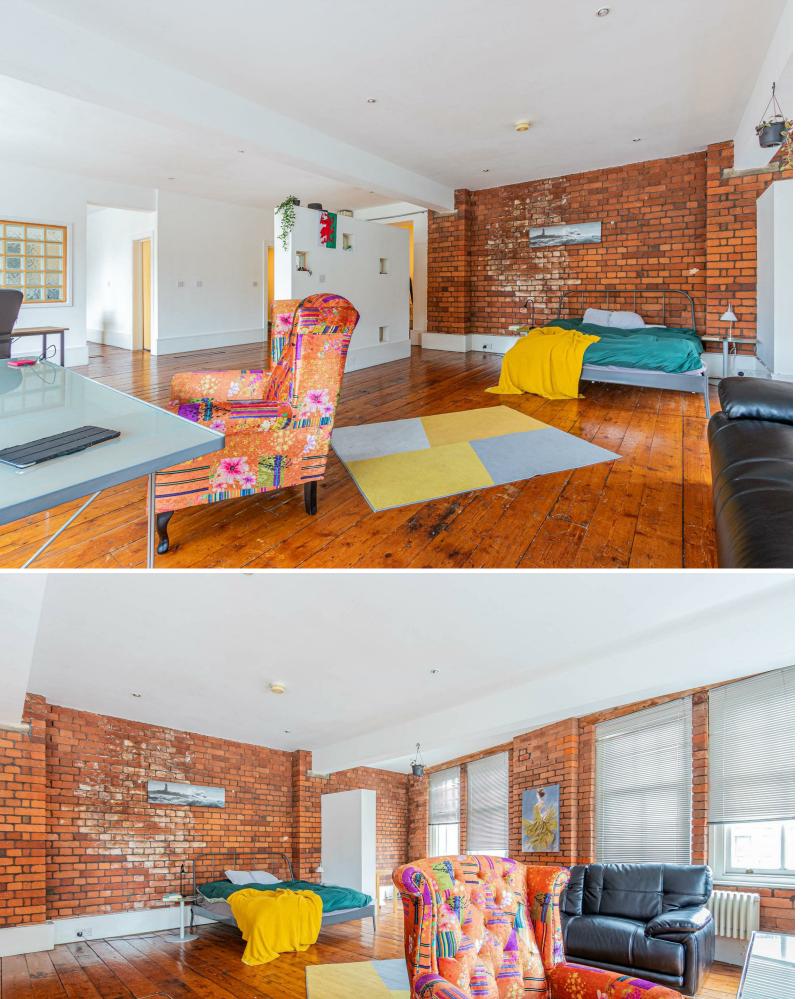

# CARDIFF'S HOME FOR STYLISH SALES & LETTINGS

JeffreyRoss

ENTRANCE HALL 3.28m x 1.88m (10'9 x 6'2)

LIVING AREA 5.82m x 3.89m (19'1 x 12'9)

BEDROOM/STUDY AREA 6.73m x 3.45m (22'1 x 11'4)

DINING AREA 3.28m x 7.32m (10'9 x 24'0)

KITCHEN 4.19m x 3.94m (13'9 x 12'11)

UTILITY ROOM 3.28m x 1.27m (10'9 x 4'2)

BATHROOM 4.22m x 2.82m (13'10 x 9'3)

## **CLARENCE ROAD** CARDIFF BAY, CF10 5FR - £280,000

We are pleased to present for sale, an exceptionally large first floor loft style apartment within the sought after Ocean House. The unique accommodation comprises of spacious entrance hall to very large living room/bedroom which is filled with natural light thanks to the ten large sash windows, there is a walk-in dressing area, the fitted kitchen has built-in appliances and a breakfast bar, there is a seperate utility/laundry room and large bathroom. The property further benefits from exposed brick walls and original polished wood floorboards. There is a video entry intercom system and an allocated undercroft parking space. This property offers 1,201 sq ft. work/ live in opportunity. No chain. Viewing strongly recommended.