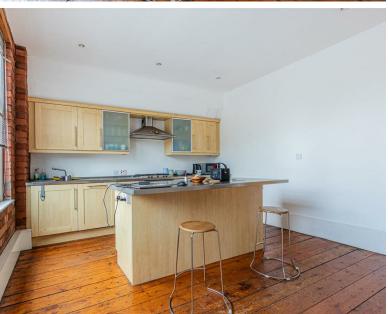

KITCHEN 4.19m x 3.94m (13'9 x 12'11)

UTILITY ROOM 3.28m x 1.27m (10'9 x 4'2)

BATHROOM 4.22m x 2.82m (13'10 x 9'3)

## **CLARENCE ROAD** CARDIFF BAY, CF10 5FR - £280,000

We are pleased to present for sale, an exceptionally large first floor loft style apartment within the sought after Ocean House. The unique accommodation comprises of spacious entrance hall to very large living room/bedroom which is filled with natural light thanks to the ten large sash windows, there is a walk-in dressing area, the fitted kitchen has built-in appliances and a breakfast bar, there is a seperate utility/laundry room and large bathroom. The property further benefits from exposed brick walls and original polished wood floorboards. There is a video entry intercom system and an allocated undercroft parking space. This property offers 1,201 sq ft. work/ live in opportunity. No chain. Viewing strongly recommended.