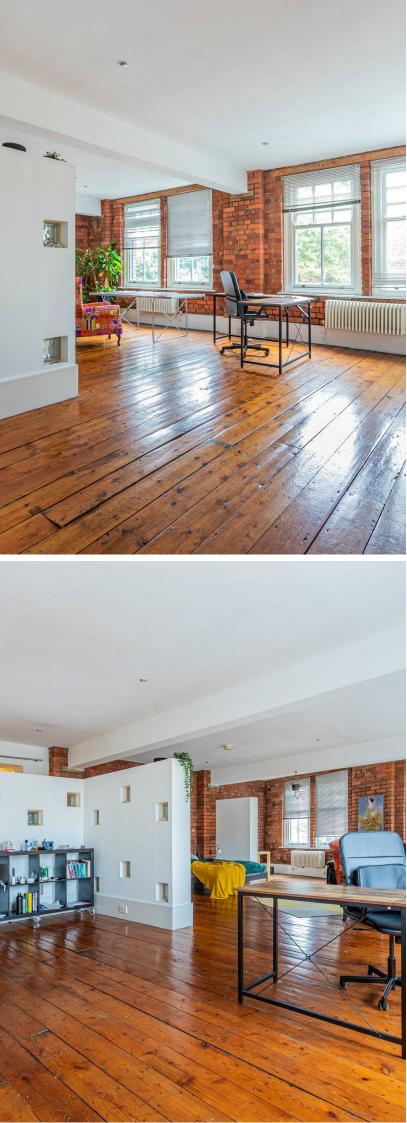

# CARDIFF'S HOME FOR STYLISH SALES & LETTINGS

JeffreyRoss

ENTRANCE HALL 3.28m x 1.88m (10'9 x 6'2)

LIVING AREA 5.82m x 3.89m (19'1 x 12'9)

BEDROOM/STUDY AREA 6.73m x 3.45m (22'1 x 11'4)

DINING AREA 3.28m x 7.32m (10'9 x 24'0)

KITCHEN 4.19m x 3.94m (13'9 x 12'11)

UTILITY ROOM 3.28m x 1.27m (10'9 x 4'2)

BATHROOM 4.22m x 2.82m (13'10 x 9'3)

## **CLARENCE ROAD** CARDIFF BAY, CF10 5FR - £280,000

We are pleased to present for sale, an exceptionally large first floor loft style apartment within the sought after Ocean House. The unique accommodation comprises of spacious entrance hall to very large living room/bedroom which is filled with natural light thanks to the ten large sash windows, there is a walk-in dressing area, the fitted kitchen has built-in appliances and a breakfast bar, there is a seperate utility/laundry room and large bathroom. The property further benefits from exposed brick walls and original polished wood floorboards. There is a video entry intercom system and an allocated undercroft parking space. This property offers 1,201 sq ft. work/ live in opportunity. No chain. Viewing strongly recommended.