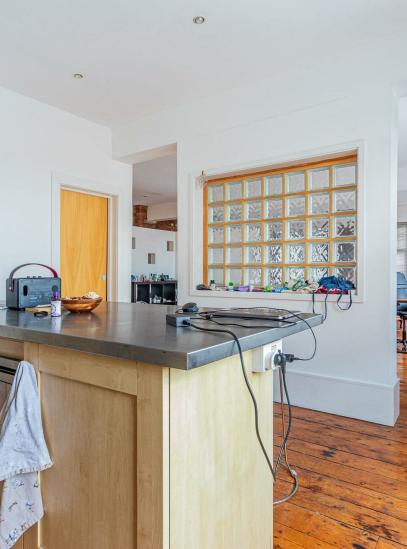

## **CLARENCE ROAD** CARDIFF BAY, CF10 5FR - £280,000

We are pleased to present for sale, an exceptionally large first floor loft style apartment within the sought after Ocean House. The unique accommodation comprises of spacious entrance hall to very large living room/bedroom which is filled with natural light thanks to the ten large sash windows, there is a walk-in dressing area, the fitted kitchen has built-in appliances and a breakfast bar, there is a seperate utility/laundry room and large bathroom. The property further benefits from exposed brick walls and original polished wood floorboards. There is a video entry intercom system and an allocated undercroft parking space. This property offers 1,201 sq ft. work/ live in opportunity. No chain. Viewing strongly recommended.