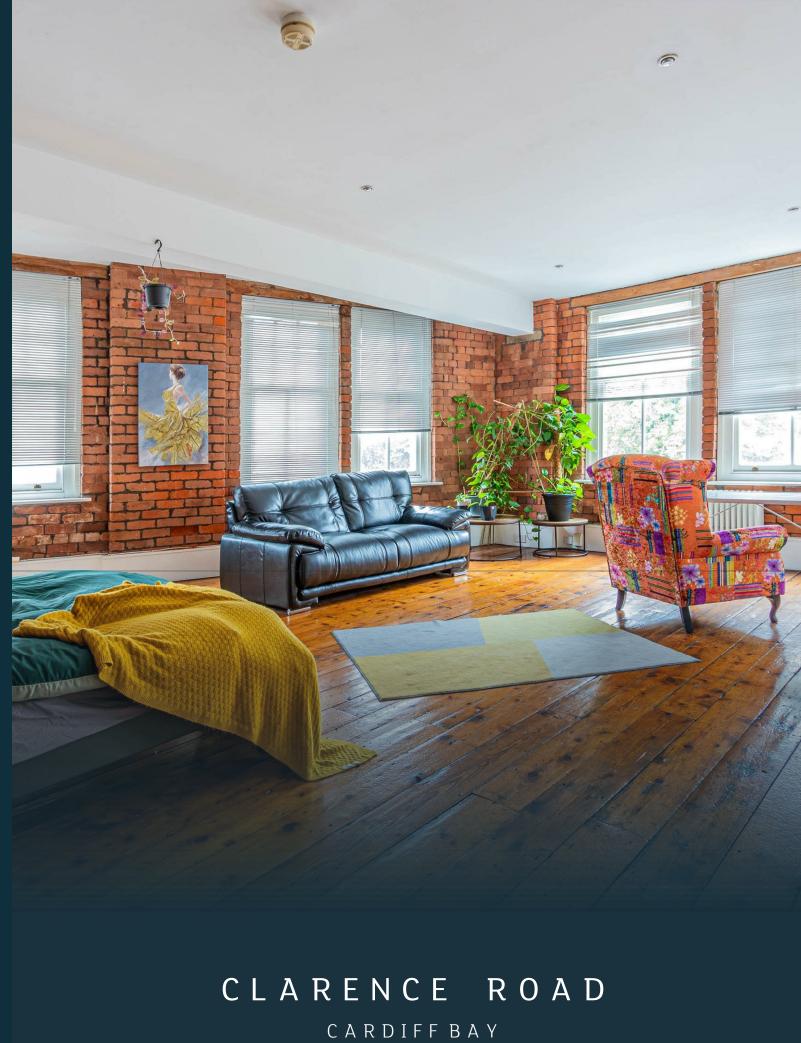

## **CLARENCE ROAD** CARDIFF BAY, CF10 5FR - £280,000

We are pleased to present for sale, an exceptionally large first floor loft style apartment within the sought after Ocean House. The unique accommodation comprises of spacious entrance hall to very large living room/bedroom which is filled with natural light thanks to the ten large sash windows, there is a walk-in dressing area, the fitted kitchen has built-in appliances and a breakfast bar, there is a seperate utility/laundry room and large bathroom. The property further benefits from exposed brick walls and original polished wood floorboards. There is a video entry intercom system and an allocated undercroft parking space. This property offers 1,201 sq ft. work/ live in opportunity. No chain. Viewing strongly recommended.