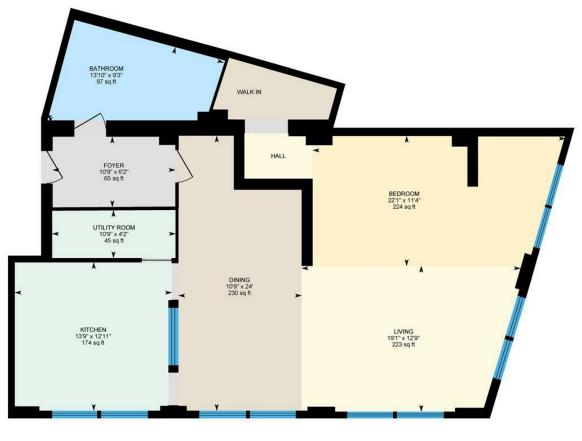

# CARDIFF'S HOME FOR STYLISH SALES & LETTINGS

JeffreyRoss

ENTRANCE HALL 3.28m x 1.88m (10'9 x 6'2)

LIVING AREA 5.82m x 3.89m (19'1 x 12'9)

BEDROOM/STUDY AREA 6.73m x 3.45m (22'1 x 11'4)

DINING AREA 3.28m x 7.32m (10'9 x 24'0)

KITCHEN 4.19m x 3.94m (13'9 x 12'11)

UTILITY ROOM 3.28m x 1.27m (10'9 x 4'2)

BATHROOM 4.22m x 2.82m (13'10 x 9'3)

PROPERTY SPECIALIST Mr Jeff Hopkins jeff@jeffreyross.co.uk 02920 499680 Valuer

1st Floor Apartment Interior Area 1201.72 sq ft

0 4 8

White regions are excluded from total floor area in iGUIDE floor plans. All room dimensions and floor areas must be considered approximate and are subject to independent verification.