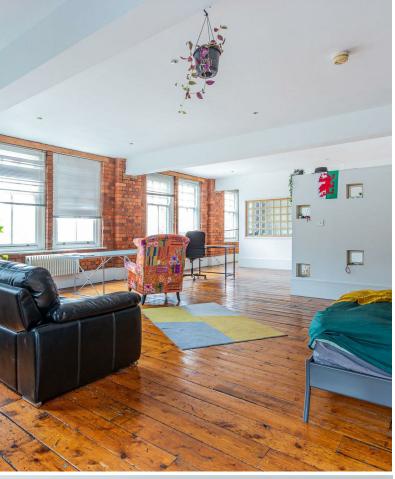

# CARDIFF'S HOME FOR STYLISH SALES & LETTINGS

JeffreyRoss

ENTRANCE HALL 3.28m x 1.88m (10'9 x 6'2)

LIVING AREA 5.82m x 3.89m (19'1 x 12'9)

BEDROOM/STUDY AREA 6.73m x 3.45m (22'1 x 11'4)

DINING AREA 3.28m x 7.32m (10'9 x 24'0)

## **CLARENCE ROAD** CARDIFF BAY, CF10 5FR - £280,000

We are pleased to present for sale, an exceptionally large first floor loft style apartment within the sought after Ocean House. The unique accommodation comprises of spacious entrance hall to very large living room/bedroom which is filled with natural light thanks to the ten large sash windows, there is a walk-in dressing area, the fitted kitchen has built-in appliances and a breakfast bar, there is a seperate utility/laundry room and large bathroom. The property further benefits from exposed brick walls and original polished wood floorboards. There is a video entry intercom system and an allocated undercroft parking space. This property offers 1,201 sq ft. work/ live in opportunity. No chain. Viewing strongly recommended.