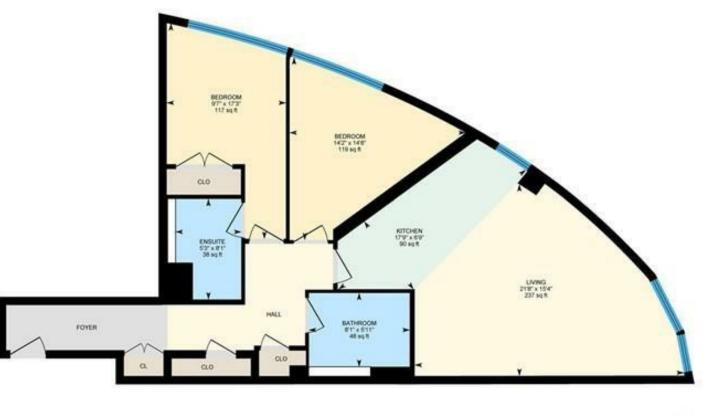

### HALL

LIVING DINING

OPEN PLAN KITCHEN

BEDROOM 1

ENSUITE

BEDROOM 2

BATHROOM

PARKING Allocated parking space in gated car park

## **BUTE TERRACE** CARDIFF CENTRE, CF10 2FH -£210,000

\*\*\* Guide Price £210,000 - £220,000 \*\*\* Located in \*\*\* Guide Price £210,000 - £220,000 \*\*\* Located in the heart of Cardiff City centre, is this well presented 2 DOUBLE BEDROOM apartment for sale. The property offers fantastic water views over Cardiff towards Penarth and the Bristol Channel.
The accommodation briefly comprises: entrance hall with storage, open plan living dining area, with modern kitchen, newly fitted bathroom, 2 great size bedrooms, with the main benefiting from a ensuite shower room.
The apartment also boasts from allocated parking and NO CHAIN