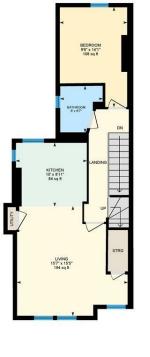

#### **ENTRANCE HALL**

**OPEN PLAN LOUNGE** 

## **KITCHEN**

### Lake Rd W, Roath Park, CRF

Main Building: Total Interior Area 809.72 sq ft

White regions are excluded from total floor area in iGUIDE floor plans. All room dimensions and floor areas must be considered approximate and are subject to independent verification.