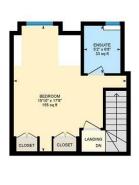

### 2ND FLOOR BEDROOM

4'81m x 4'22m (13'1"'265'8" x 13'1"'72'2")

# **ENSUITE SHOWER ROOM**

Allocated parking, offer 1-2 cars to be parked off road

Leasehold, with a 50% share of the freehold, but this is to be confirmed by your solicitor.

### Lake Rd W, Roath Park, CRF

Main Building: Total Interior Area 809.72 sq ft

White regions are excluded from total floor area in iGUIDE floor plans. All room dimensions and floor areas must be considered approximate and are subject to independent verification.