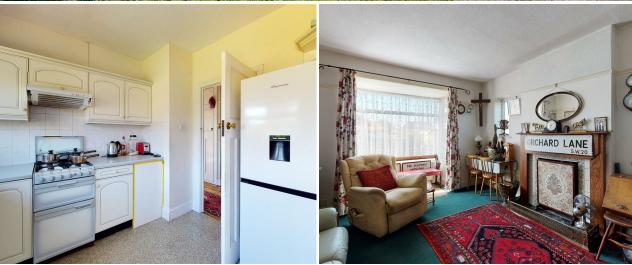

Once inside you will find accommodation comprising; an entrance hall, Lounge, kitchen with space for a small dining table, three double bedrooms and bathroom. Outside is a lovely front and rear garden with parking for at least two cars down the side.

## **DESCRIPTION**

Entrance

Kitchen 9'11" x 9'8" (3.02m x 2.95m)

Lounge 13'11"x 11'11" (4.24mx 3.63m)

Bedroom One 12'10" x 7'4" (3.91m x 2.24m)

Bedroom Two 11'11" x 10'7" (3.63m x 3.23m) Bedroom Three 10'5" x 9'11" (3.18m x 3.02m)