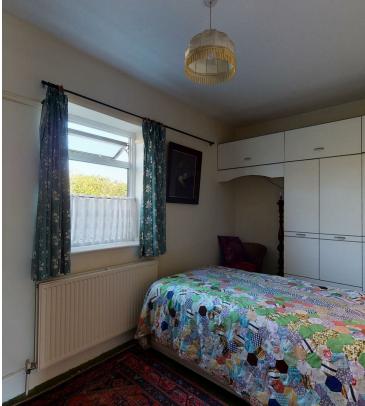

## **DESCRIPTION**

Entrance

Kitchen 9'11" x 9'8" (3.02m x 2.95m)

Lounge 13'11"x 11'11" (4.24mx 3.63m)

Bedroom One 12'10" x 7'4" (3.91m x 2.24m)

Bedroom Two 11'11" x 10'7" (3.63m x 3.23m) Bedroom Three 10'5" x 9'11" (3.18m x 3.02m)