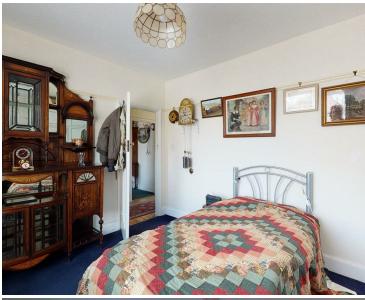

## **DESCRIPTION**

Entrance

Kitchen 9'11" x 9'8" (3.02m x 2.95m)

Lounge 13'11"x 11'11" (4.24mx 3.63m)

Bedroom One 12'10" x 7'4" (3.91m x 2.24m)

Bedroom Two 11'11" x 10'7" (3.63m x 3.23m) Bedroom Three 10'5" x 9'11" (3.18m x 3.02m)