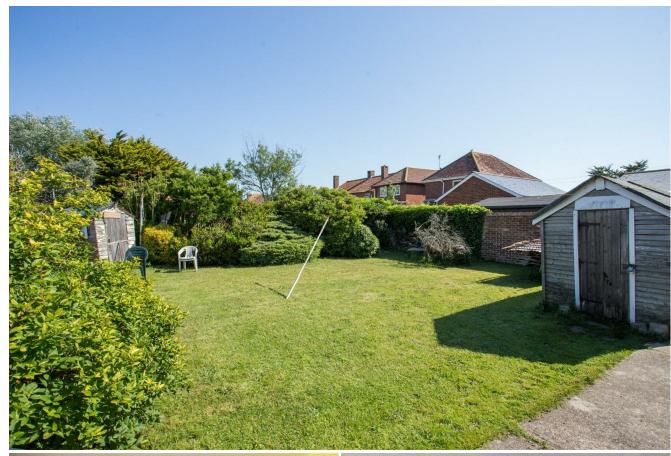

Once inside you will find accommodation comprising; an entrance hall, Lounge, kitchen with space for a small dining table, three double bedrooms and bathroom. Outside is a lovely front and rear garden with parking for at least two cars down the side.

Bathroom Four 7'4" x 5'10" (2.24m x 1.78m)

External

Front Garden

Rear Garden

Off Street Parking