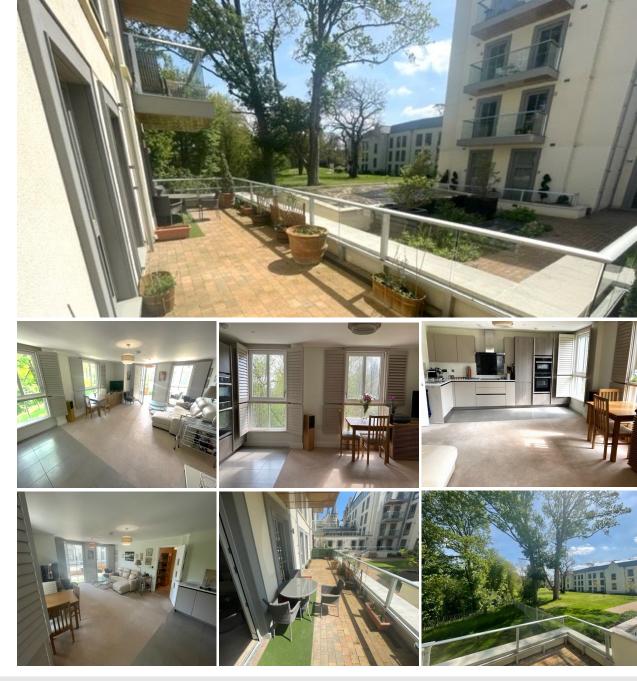

### Two bedroom pre owned apartment

Ground floor apartment with dual aspect and views to woodland. Open plan living room and kitchen leading directly onto a very spacious terrace with space for outdoor dining. Two double bedrooms with ensuite to the main bedroom and a guest bathroom. Conveniently situated close to the main house and club for easy access to the restaurant, bar & bistro, library, lounge and health club.

#### Property specifications

- SieMatic kitchen with integrated appliances and Corian worktops
- Open living/dining/kitchen room
- Spacious main bedroom with fitted wardrobes and walk in en suite shower
- Separate guest bathroom
- Double aspect lounge/kitchen
- Large terrace
- Underground car parking with lift