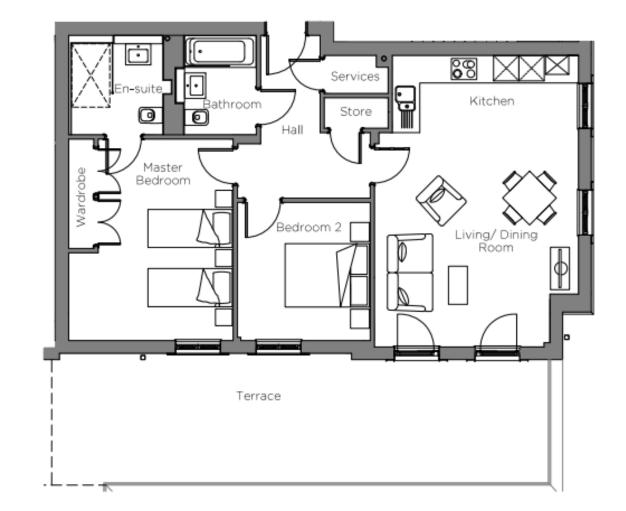

## 9 Pembroke Court

| Internal<br>Measurements | Metric (m)   | Imperial (ft)  |
|--------------------------|--------------|----------------|
| Living/Dining/Kitchen    | 6.89 x 4.84  | 22'7" x 15'10" |
| Main Bedroom             | 4.76 x 3.90  | 15'8" x 12'10" |
| Bedroom 2                | 3.26 x 3.15  | 10'9" × 10'4"  |
| Terrace (approx.)        | 11.82 x 3.11 | 38'10" x 10'3" |

Total Sq. Ft 905

Built in wardrobes in bedrooms have not been included in the overall dimensions. Maximum measurements shown.

| Score | Energy rating | Current | Potential |
|-------|---------------|---------|-----------|
| 92+   | Α             |         |           |
| 81-91 | B             | 85 B    | 85 B      |
| 69-80 | С             |         |           |
| 55-68 | D             |         |           |
| 39-54 | E             |         |           |
| 21-38 | F             |         |           |
| 1-20  | G             |         |           |