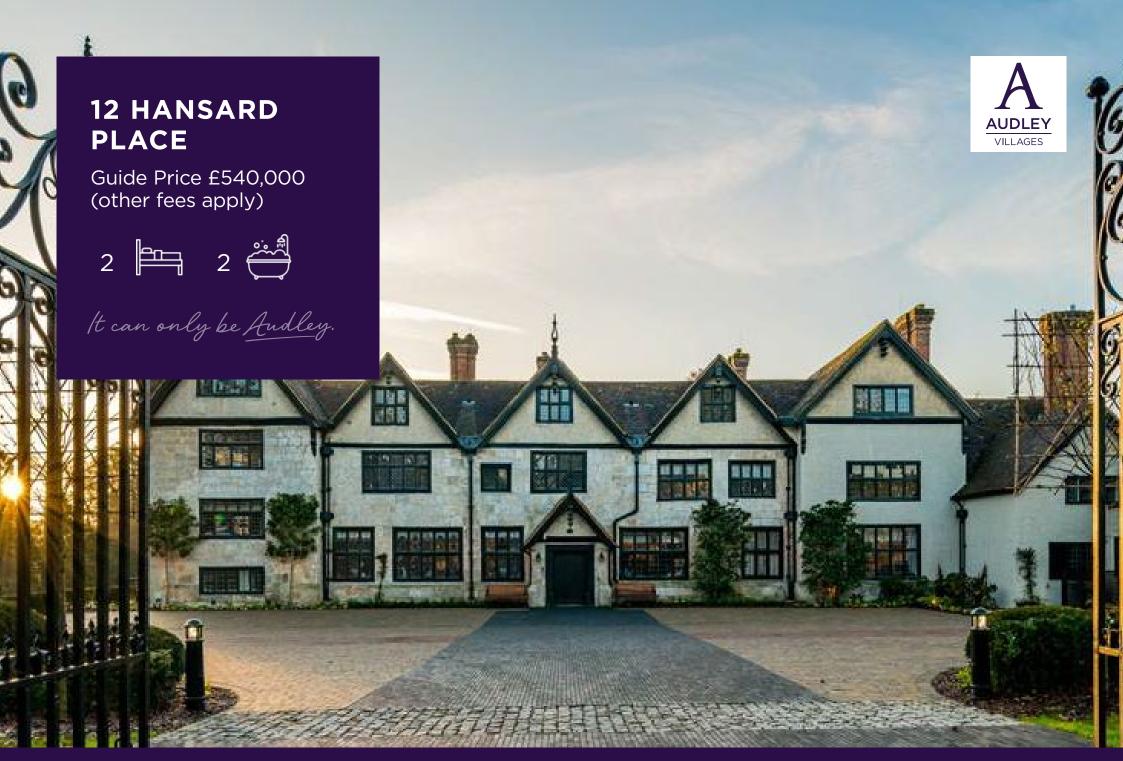

## **Key Highlights:**

Exclusively for residents aged 60 and over

Two bedrooms, with fitted wardrobes to the master and ensuite Family bathroom

Dual balconies – north-facing Juliette & west-facing full balcony Separate kitchen with premium Neff appliances Underfloor heating & excellent storage

## **Fees**

Monthly management fee £539.03 Annual ground rent £500 Parking: 251.23

Council Tax Band: D

Tenure: Leasehold

Audley owners have our firm undertaking that their monthly management fee will increase only once a year. A deferred management charge also applies to this property, please ask the sales team for more information.

Viewing by appointment with the sales office. 01794 278 303 stanbridgesales@audleyvillages.co.uk

| Internal Measurements     | Metric (m)  | imperial (ft) |
|---------------------------|-------------|---------------|
| Living room / Dining room | 5.80 X 4.58 | 19'9" x 15'0" |
| Kitchen                   | 4.58 X 2.56 | 15'0 x 8'5"   |
| Master Bedroom            | 4.0 X 3.75  | 13'1" x 12'4" |
| Bedroom two               | 3.75 X 2.60 | 12'4" x 8'6"  |
| Balcony                   | 4.60 X 1.27 | 15'1" x 4'2"  |