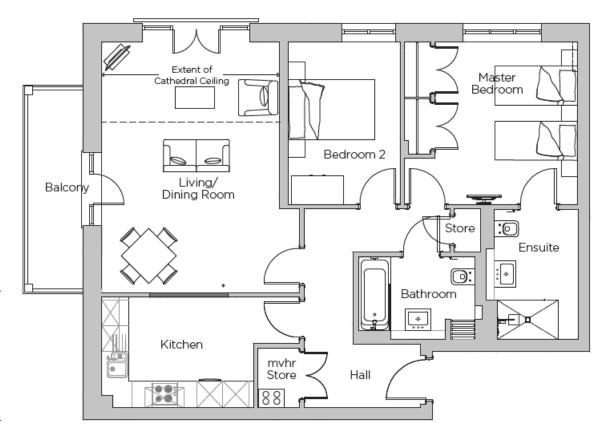

Ideally positioned on the second floor with convenient lift access, this charming and spacious, 2-bedroom, 2-bathroom apartment features a bright and airy living room with a cathedral ceiling, a north-facing Juliette balcony, and a large west-facing balcony ideal for enjoying afternoon and evening sun.

Viewing by appointment with the sales office. 01794 278 303 stanbridgesales@audleyvillages.co.uk

| Internal Measurements     | Metric (m)  | imperial (ft) |
|---------------------------|-------------|---------------|
| Living room / Dining room | 5.80 X 4.58 | 19'9" x 15'0" |
| Kitchen                   | 4.58 X 2.56 | 15'0 x 8'5"   |
| Master Bedroom            | 4.0 X 3.75  | 13'1" x 12'4" |
| Bedroom two               | 3.75 X 2.60 | 12'4" x 8'6"  |
| Balcony                   | 4.60 X 1.27 | 15'1" x 4'2"  |