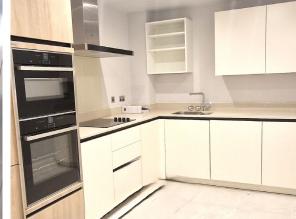

The separate, modern kitchen is fully equipped with high-quality Neff appliances, including a full-size dishwasher and washer dryer, providing both practicality and ease of living. Underfloor heating throughout