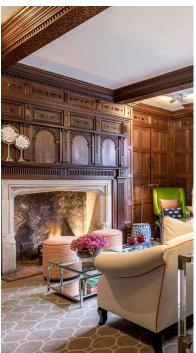

Ideally positioned on the second floor with convenient lift access, this charming and spacious, 2-bedroom, 2-bathroom apartment features a bright and airy living room with a cathedral ceiling, a north-facing Juliette balcony, and a large west-facing balcony ideal for enjoying afternoon and evening sun.

## **Key Highlights:**

Exclusively for residents aged 60 and over

Two bedrooms, with fitted wardrobes to the master and ensuite Family bathroom

Dual balconies – north-facing Juliette & west-facing full balcony Separate kitchen with premium Neff appliances Underfloor heating & excellent storage