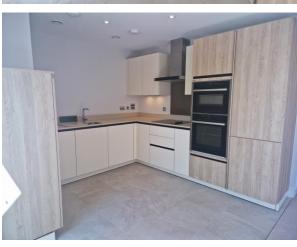

## Key Features:

- New carpet and redecoration
- Prime location on the 2nd floor in Kirkeby Court, with lift access
- En suite shower room
- · Private balcony with views over the courtyard garden
- SieMatic/ fitted kitchen with integrated appliances including fridge freezer, dishwasher, oven, hob, microwave oven, and a washer dryer