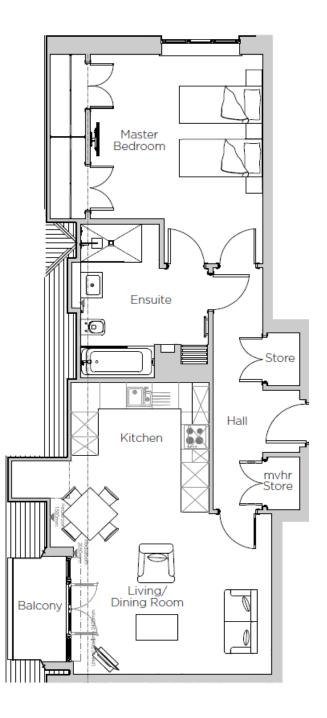

Viewing by appointment with the sales office. 01794 278 303 wendy.griffith@audleyvillages.co.uk

Audley Stanbridge Earls

Romsey, Hampshire SO51 0ED

www.audleyvillages.co.uk

01794 278 303

| Internal Measurements     | Metric (m)  | Imperial (ft) |
|---------------------------|-------------|---------------|
| Living room / Dining room | 6.95 X 5.10 | 22'10 x 16'9  |
| Master Bedroom            | 4.98 X 3.97 | 16'4 x 13'0   |

Built in wardrobes in bedrooms have not been included in the overall dimensions.

Maximum measurements shown. All measurements are for guidance only and should not be relied upon.

Furniture shown to illustrate possible room layouts and not included in sale.