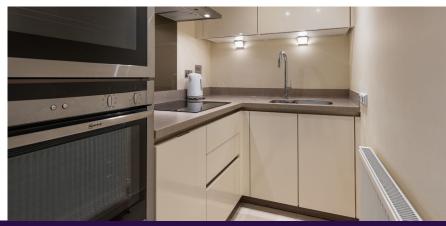

The modern SieMatic kitchen has integrated appliances and a separate utility area.

## **Property specifications:**

- Prime location on the ground floor of Harbury Court with access to large, private terrace
- En suite shower room in the bedroom, and a guest bathroom
- SieMatic kitchen with integrated appliances including fridge freezer, dishwasher, oven, hob, microwave oven, and a utility area housing a Bosch washer dryer
- Quiet location, close to all the central facilities