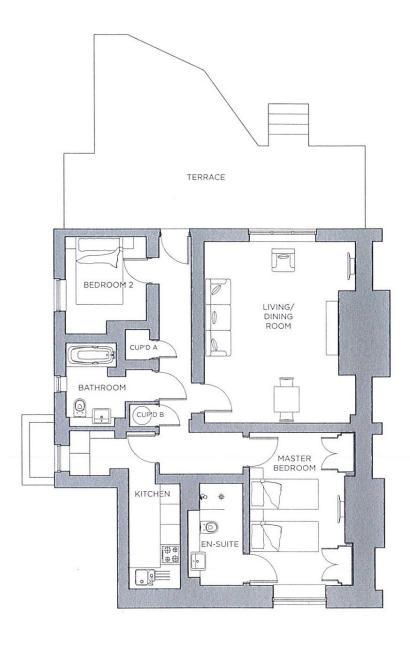

This charming two-bedroom apartment has a prime location on the ground floor of Harbury Court, close to all the central village amenities. Featuring a large private patio with plenty of room for garden furniture and pots. The living/dining room benefits from a large window overlooking the terrace and small garden beyond. The main bedroom has built in wardrobes and an ensuite wet room and there is a second bedroom/study. There is a guest bathroom with Villeroy & Boch sanitaryware.

Viewing by appointment with the sales office.

01926 339 484 binswoodsales@audleyvillages.co.uk

| Internal Measurements     | Metric (m)  | Imperial (ft)  |
|---------------------------|-------------|----------------|
| Living room / Dining room | 4.70 x 1.54 | 15'5" x 5'05"  |
| Kitchen                   | 5.40 x 4.53 | 17'8" x 14'10" |
| Main Bedroom              | 4.60 x 3.17 | 15'1" x 10'4"  |
| Bedroom two/study         | 2.88 x 2.43 | 9'5" x 8'0"    |