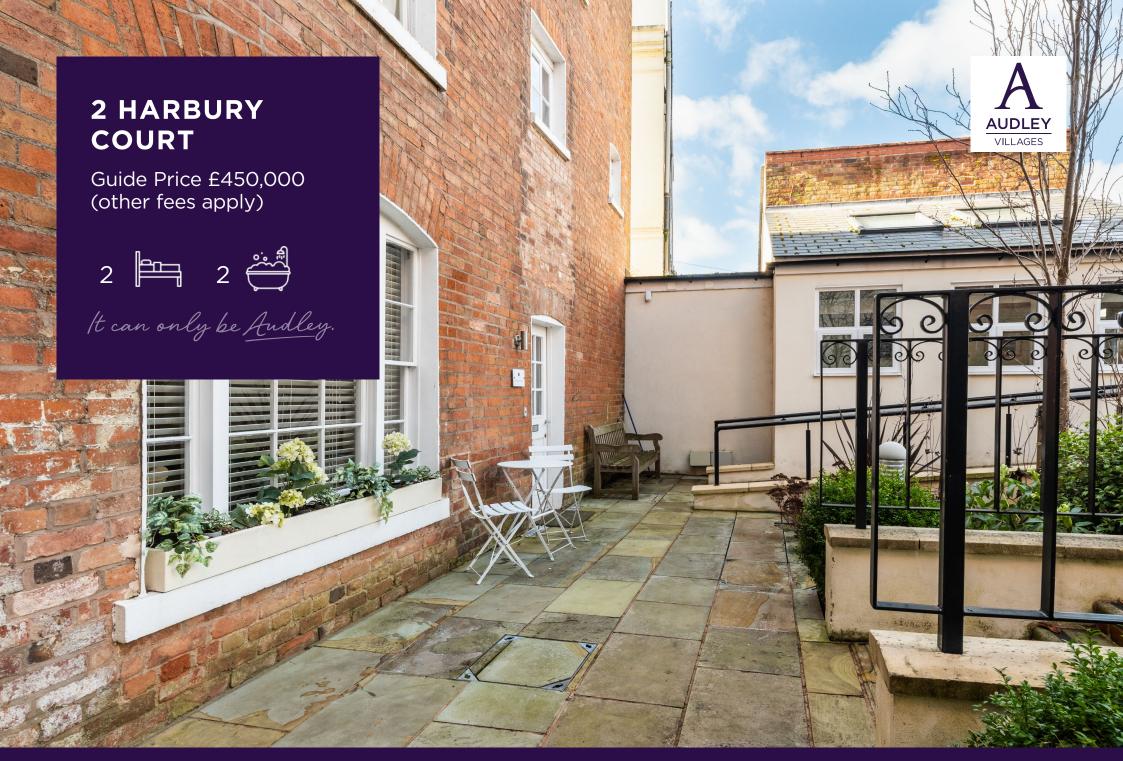

This charming two-bedroom apartment has a prime location on the ground floor of Harbury Court, close to all the central village amenities. Featuring a large private patio with plenty of room for garden furniture and pots. The living/dining room benefits from a large window overlooking the terrace and small garden beyond. The main bedroom has built in wardrobes and an ensuite wet room and there is a second bedroom/study. There is a guest bathroom with Villeroy & Boch sanitaryware.