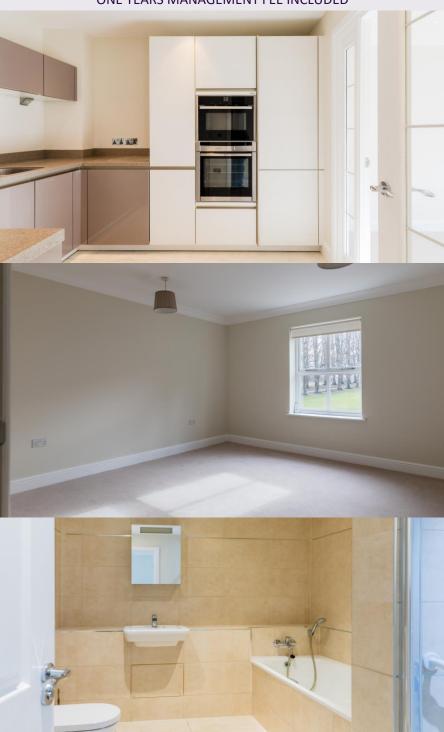

27 Inglewood House Guide Price £279,950 (other fees apply) 1 1 1

It can only be Audley.

This charming south facing first floor apartment has recently benefitted from complete redecoration alongside new carpeting and has a prime location on the first floor of the Main House, close to all the central amenities including the Bistro and the Audley Club. The well appointed Siematic kitchen includes a range of integrated appliances and Corian work surfaces that is adjoined by a glazed panel door providing access to the bright living space.

The bedroom has double built-in wardrobes and there is a bathroom including shower enclosure, separate bath and WC with Villeroy & Boch sanitaryware.

## **Key Features**

- First floor apartment
- South facing aspect
- SieMatic kitchen with integrated appliances including fridge freezer, dishwasher, raised height oven, hob, microwave grill and a washer dryer.
- Double bedroom with integrated wardrobes
- Bathroom with shower enclosure and separate bath