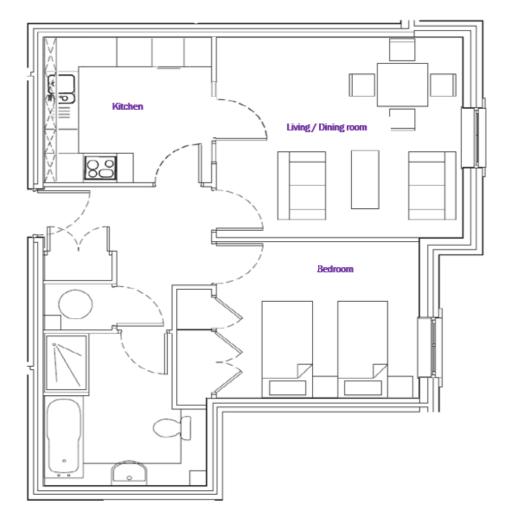

## ONE YEARS MANAGEMENT FEE INCLUDED

Audley Inglewood

Hungerford Berkshire RG17 9AA

www.audleyvillages.co.uk

01488 682 100

| Internal Measurements     | Metric (m)  | Imperial (ft)  |
|---------------------------|-------------|----------------|
| Living room / Dining room | 4.4 X 4.15  | 14'5'' x 13'7" |
| Kitchen                   | 3.0 X 3.0   | 9'10'' x 9'10" |
| Main Bedroom              | 4.35 X 4.25 | 14'3'' x 10'8" |
| Total sqft 604            |             |                |

Built in wardrobes in bedrooms have not been included in the overall dimensions. Maximum measurements shown.

Furniture shown to illustrate possible room layouts and not included in sale.

Audley Inglewood