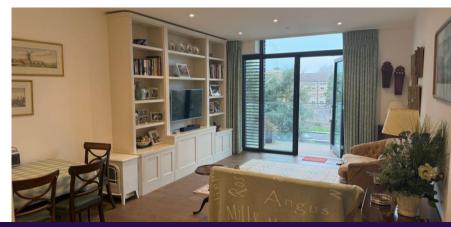

AUDLEY

This charming and spacious two bedroom, third floor apartment has a prime location, close to the lifts that gives you access to all the central village amenities. The apartment has a westerly view that overlooks private beautiful greenery which can be accessed from the spacious living/dining area.

#### **Key Features**

- Prime location on the third floor, with lift access
- En suite in the master bedroom, and guest bathroom
- Private balcony with Westerly facing views overlooking communal garden
- SieMatic S2/ Miele kitchen with integrated appliances including fridge freezer, dishwasher, oven, hob, microwave oven, and a Siemens washer dryer
- Fully installed water softener
- En suite shower room in the bedroom, and a guest WC