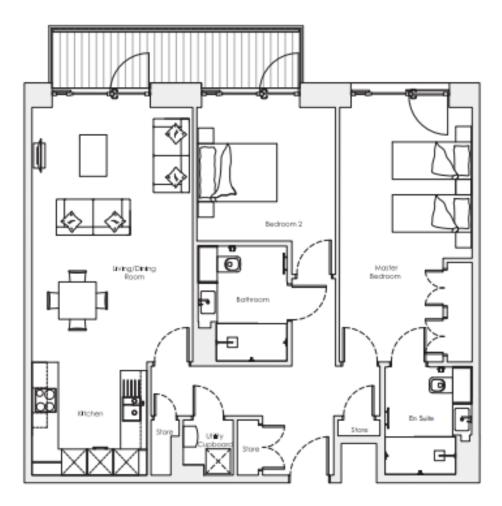

#### NIGHTINGALE PLACE

Audley Nightingale Place

Clapham, London SW4 9AH

www.audleyvillages.co.uk

020 3802 1587

| Internal Measurements     | Metric (m) | Imperial (ft)    |
|---------------------------|------------|------------------|
| Living room / Dining room | 6.1 x 3.9  | 20'0'' X 12'10″  |
| Kitchen                   | 2.7 X 2.8  | 8′10'' X 9'2″    |
| Main Bedroom              | 6.1 X 3.2  | 20'0'' X 10'6″   |
| Bedroom two               | 3.2 X 3.3  | 10'6'' X 10'10'' |
| Balcony                   | 1.2 X 6.0  | 3'11'' X 19'8″   |
|                           |            |                  |

Built in wardrobes in bedrooms have not been included in the overall dimensions. Maximum measurements shown.

Furniture shown to illustrate possible room layouts and not included in sale.

Clapham, London SW4 9AH