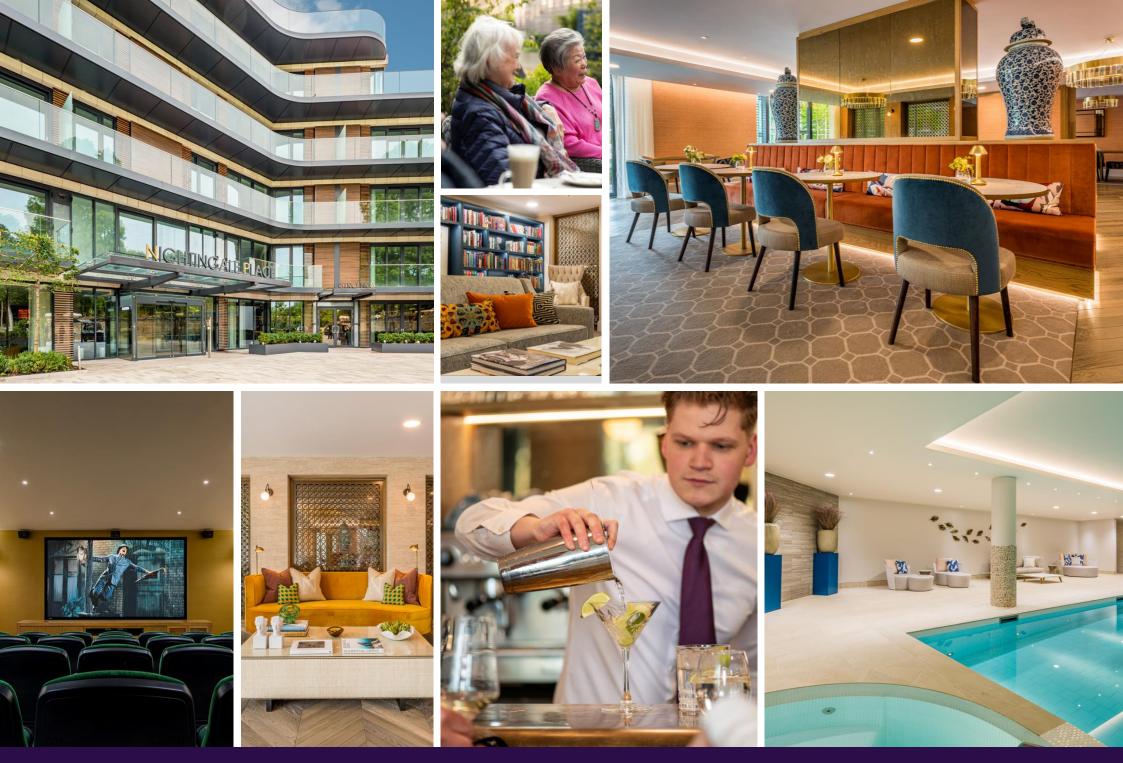

# APARTMENT 63. NIGHTINGALE PLACE

Guide Price £1,250,000 (other fees apply)

2 🛱 2 📛

It can only be Andley.

Audley Nightingale Place

Clapham, London SW4 9AH

www.audleyvillages.co.uk

020 3802 1587

AUDLEY

This charming and spacious two bedroom, third floor apartment has a prime location, close to the lifts that gives you access to all the central village amenities. The apartment has a westerly view that overlooks private beautiful greenery which can be accessed from the spacious living/dining area.

#### NIGHTINGALE PLACE

Audley Nightingale Place

Clapham, London SW4 9AH

www.audleyvillages.co.uk

020 3802 1587

| Internal Measurements     | Metric (m) | Imperial (ft)    |
|---------------------------|------------|------------------|
| Living room / Dining room | 6.1 x 3.9  | 20'0'' X 12'10″  |
| Kitchen                   | 2.7 X 2.8  | 8′10'' X 9'2″    |
| Main Bedroom              | 6.1 X 3.2  | 20'0'' X 10'6″   |
| Bedroom two               | 3.2 X 3.3  | 10'6'' X 10'10'' |
| Balcony                   | 1.2 X 6.0  | 3'11'' X 19'8″   |
|                           |            |                  |