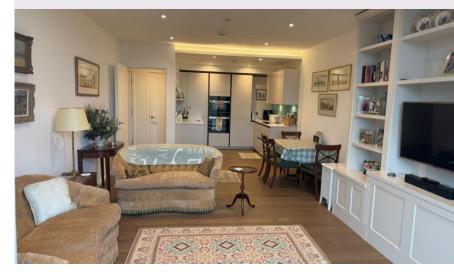

AUDLEY

This charming and spacious two bedroom, third floor apartment has a prime location, close to the lifts that gives you access to all the central village amenities. The apartment has a westerly view that overlooks private beautiful greenery which can be accessed from the spacious living/dining area.

#### **Key Features**

- Prime location on the third floor, with lift access
- En suite in the master bedroom, and guest bathroom
- Private balcony with Westerly facing views overlooking communal garden
- SieMatic S2/ Miele kitchen with integrated appliances including fridge freezer, dishwasher, oven, hob, microwave oven, and a Siemens washer dryer
- Fully installed water softener
- En suite shower room in the bedroom, and a guest WC