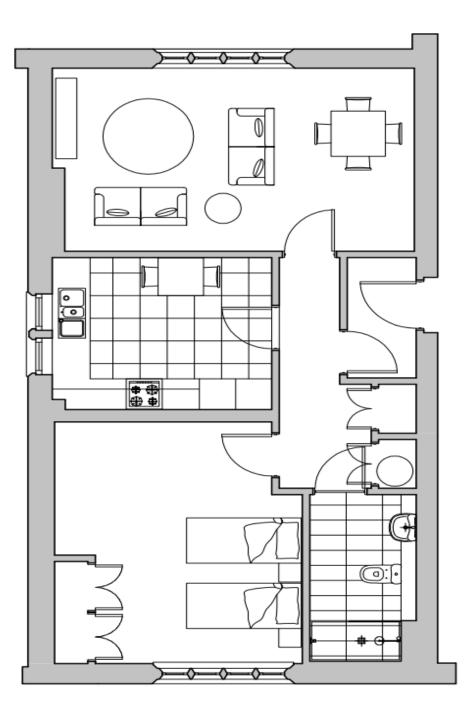

| Internal Measurements     | Metric (m)  | Imperial (ft) |
|---------------------------|-------------|---------------|
| Living room / Dining room | 6.02 x 3.64 | 19.9 x 11.11  |
| Kitchen                   | 6.63 x 3.01 | 11.11 x 9.11  |
| Main Bedroom              | 4.10 x 4.83 | 13.5 x 15.10  |
| Total Square Footage      |             | 764           |

Built in wardrobes in bedrooms have not been included in the overall dimensions. Maximum measurements shown.

Furniture shown to illustrate possible room layouts and not included in sale.