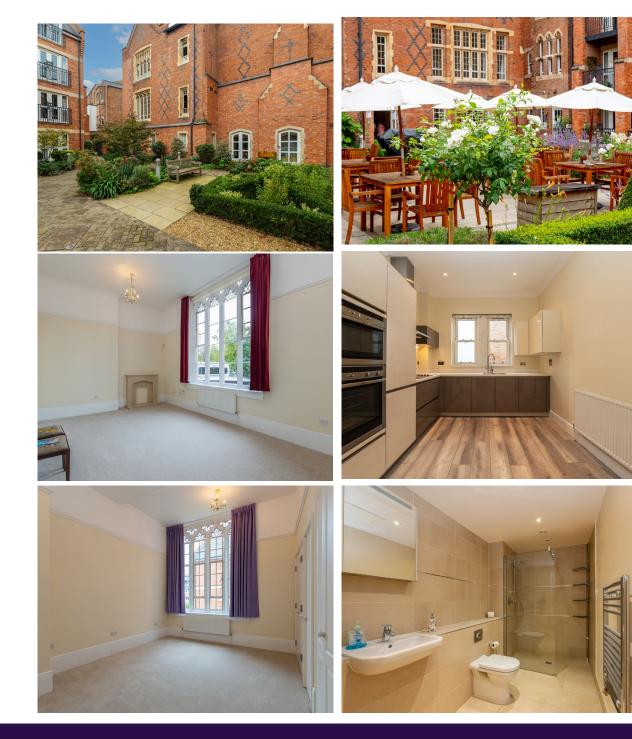

This stunning apartment within Binswood Hall enjoys a southfacing aspect from the spacious living room and original Victorian windows. The separate kitchen has modern integrated appliances including a Neff Ceramic Hob, Microwave/Oven /Grill; Double Oven; Fridge Freezer and Dishwasher and a Bosch Washer/Dryer. There is a spacious walk-in wet room and good storage facilities in the hallway. The apartment's spacious bedroom has a range of fitted wardrobes and the original Victorian window overlooks a courtyard garden.

## **Property specifications**

- Living room with original Victorian windows
- Luxury SieMatic kitchen with integrated Neff and Bosch appliances
- Wet room with Villeroy & Boch sanitaryware
- Large bedroom with a range of fitted wardrobes
- Recently decorated and new carpets throughout
- Quiet location within Binswood Hall and the central village amenities