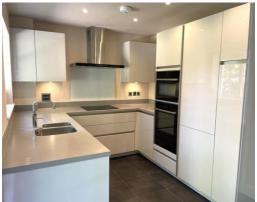

## **Property specifications:**

- Well-presented cottage
- Access to outdoor terrace backing onto open greenery
- Two double bedrooms
- Siematic fitted Kitchen featuring integrated appliances comprising electric fan oven, microwave grill, fridge freezer, dishwasher, washer dryer and ceramic halogen hob.
- En suite shower room to main bedroom and separate bathroom
- Ground floor cloakroom and understairs walk in cupboard