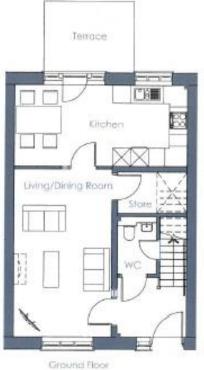

Audley Inglewood Hungerford Berkshire RG17 9AA www.audleyvillages.co.uk 01488 682 100

This very well appointed cottage has been recently updated to include new flooring and re decoration throughout. Inside, the property includes a living room that leads onto a sizeable modern kitchen diner, two generous double bedrooms with an en suite shower room to the main bedroom, a separate bathroom and a ground floor cloakroom. Furthermore, the property enjoys access to an appealing outdoor terrace that is complimented with an open greenery aspect.

## **Property specifications:**

- Well-presented cottage
- Access to outdoor terrace backing onto open greenery
- Two double bedrooms
- Siematic fitted Kitchen featuring integrated appliances comprising electric fan oven, microwave grill, fridge freezer, dishwasher, washer dryer and ceramic halogen hob.
- En suite shower room to main bedroom and separate bathroom
- Ground floor cloakroom and understairs walk in cupboard

Viewing by appointment with the sales office. 01488 682 100 inglewoodsales@audleyvillages.co.uk

| Internal Measurements | Metric (m)  | Imperial (ft)  |
|-----------------------|-------------|----------------|
| Living room           | 5.54 X 3.24 | 18'1" x 10'8"  |
| Kitchen diner         | 5.74 X 2.69 | 18'10" x 8'10" |
| Main Bedroom          | 3.90 X 3.36 | 12'10 x 11'    |
| Bedroom two           | 3.50 X 3.36 | 11'6" x 11'    |