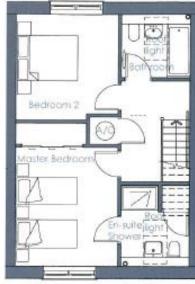

Audley Inglewood Hungerford Berkshire RG17 9AA www.audleyvillages.co.uk 01488 682 100

This very well appointed cottage has been recently updated to include new flooring and re decoration throughout. Inside, the property includes a living room that leads onto a sizeable modern kitchen diner, two generous double bedrooms with an en suite shower room to the main bedroom, a separate bathroom and a ground floor cloakroom. Furthermore, the property enjoys access to an appealing outdoor terrace that is complimented with an open greenery aspect.

## **Property specifications:**

- Well-presented cottage
- Access to outdoor terrace backing onto open greenery
- Two double bedrooms
- Siematic fitted Kitchen featuring integrated appliances comprising electric fan oven, microwave grill, fridge freezer, dishwasher, washer dryer and ceramic halogen hob.
- En suite shower room to main bedroom and separate bathroom
- Ground floor cloakroom and understairs walk in cupboard

Viewing by appointment with the sales office. 01488 682 100 inglewoodsales@audleyvillages.co.uk

| Internal Measurements | Metric (m)  | Imperial (ft)  |
|-----------------------|-------------|----------------|
| Living room           | 5.54 X 3.24 | 18'1" x 10'8"  |
| Kitchen diner         | 5.74 X 2.69 | 18'10" x 8'10" |
| Main Bedroom          | 3.90 X 3.36 | 12'10 x 11'    |
| Bedroom two           | 3.50 X 3.36 | 11'6" x 11'    |

Built in wardrobes in bedrooms have not been included in the overall dimensions. Maximum measurements shown.

Furniture shown to illustrate possible room layouts and not included in sale. June 24

First Floor