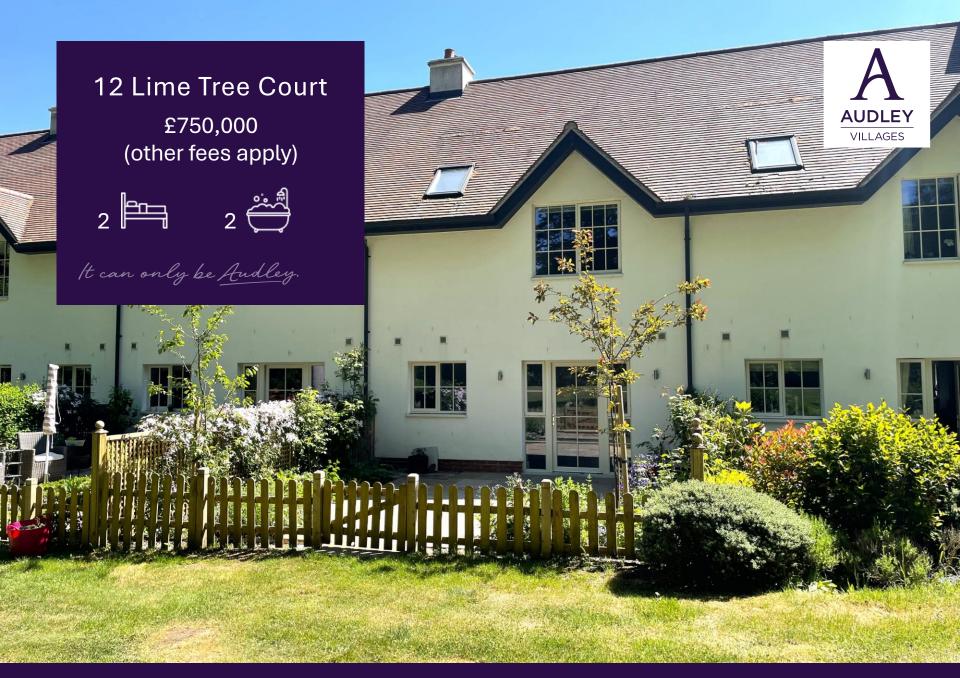

Audley Inglewood Hungerford Berkshire RG17 9AA www.audleyvillages.co.uk 01488 682 100

This very well appointed cottage has been recently updated to include new flooring and re decoration throughout. Inside, the property includes a living room that leads onto a sizeable modern kitchen diner, two generous double bedrooms with an en suite shower room to the main bedroom, a separate bathroom and a ground floor cloakroom. Furthermore, the property enjoys access to an appealing outdoor terrace that is complimented with an open greenery aspect.

## **Property specifications:**

- Well-presented cottage
- Access to outdoor terrace backing onto open greenery
- Two double bedrooms
- Siematic fitted Kitchen featuring integrated appliances comprising electric fan oven, microwave grill, fridge freezer, dishwasher, washer dryer and ceramic halogen hob.
- En suite shower room to main bedroom and separate bathroom
- Ground floor cloakroom and understairs walk in cupboard