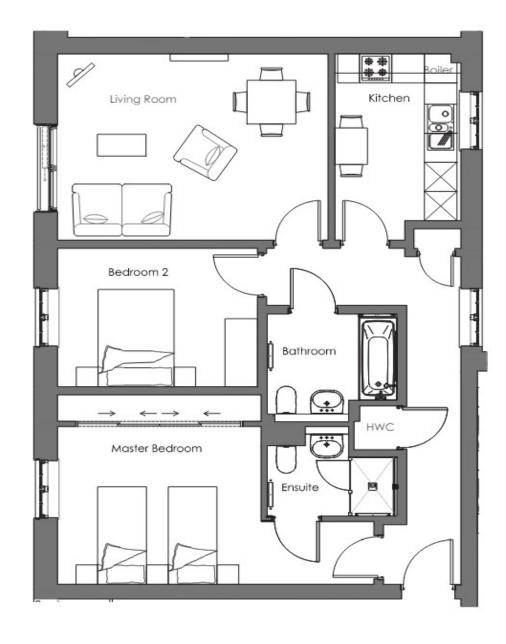

This charming and spacious two bedroom, dual aspect apartment has a prime location in the village, being only a short distance away from Mote House and all the central village amenities. The main bedroom boasts large built-in wardrobes and an ensuite shower room.

The property has recently had brand new carpets fitted throughout. The second bedroom is also a double with easy access to the guest bathroom with Villeroy & Boch sanitaryware. There is a modern SieMatic kitchen with integrated appliances and a generously sized lounge which is perfect for entertaining.

## Property specifications:

- Prime location close to the amenities of Mote House
- En suite shower room in the main bedroom
- Living room with Juliet balcony
- SieMatic kitchen with integrated appliances including fridge freezer dishwasher, oven, hob, microwave oven, and a washing machine
- Separate guest bathroom.

Viewing by appointment with the sales office.

01622 737 279

motesales@audleyvillages.co.uk

| Internal Measurements     | Metric (m)  | Imperial (ft) |
|---------------------------|-------------|---------------|
| Living room / Dining room | 4.99 X 3.84 | 16'5" X 12'7" |
| Kitchen                   | 3.84 X 2.33 | 12′7″ X 7′8″  |
| Main Bedroom              | 3.76 X 3.25 | 12'4" X 10'8" |
| Bedroom two               | 3.69 X 2.85 | 12'1" X 9'4"  |
| Bathroom                  | 2.40 X 1.68 | 7′10″ X 6′9″  |