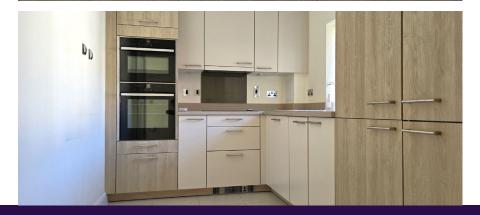

The property has recently had brand new carpets fitted throughout. The second bedroom is also a double with easy access to the guest bathroom with Villeroy & Boch sanitaryware. There is a modern SieMatic kitchen with integrated appliances and a generously sized lounge which is perfect for entertaining.

## Property specifications:

- Prime location close to the amenities of Mote House
- En suite shower room in the main bedroom
- Living room with Juliet balcony
- SieMatic kitchen with integrated appliances including fridge freezer dishwasher, oven, hob, microwave oven, and a washing machine
- Separate guest bathroom.