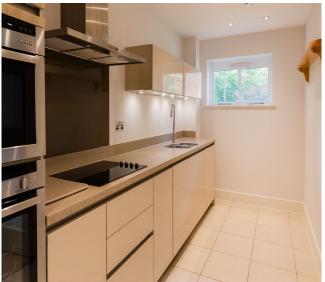

## Property specifications:

- One double bedroom, including en suite shower room and separate W.C
- Main bedroom has additional built-in wardrobes
- Fully fitted kitchen with integrated SieMatic appliances including: fridge/freezer, oven, hob, dishwasher and washing machine
- Spacious living room direct access to private courtyard garden.