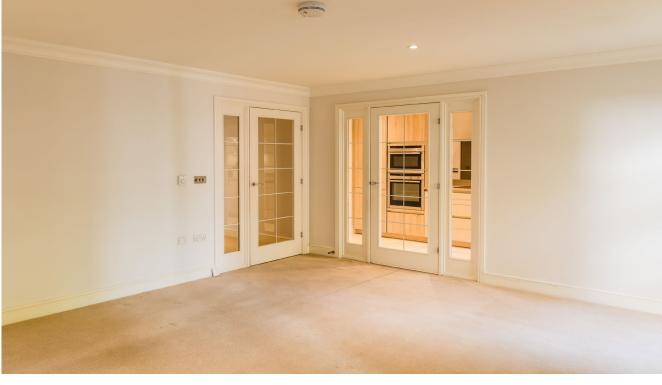

## One bedroom apartment

This newly redecorated apartment is located on the ground floor of Inglewood House and benefits from dual aspect views, private courtyard garden, fully fitted modern kitchen, direct access into the garden from the lounge. Main bedroom has an en suite shower and fitted wardrobes. There is also a separate W.C

## Property specifications:

- One double bedroom, including en suite shower room and separate W.C
- Main bedroom has additional built-in wardrobes
- Fully fitted kitchen with integrated SieMatic appliances including: fridge/freezer, oven, hob, dishwasher and washing machine
- Spacious living room direct access to private courtyard garden.