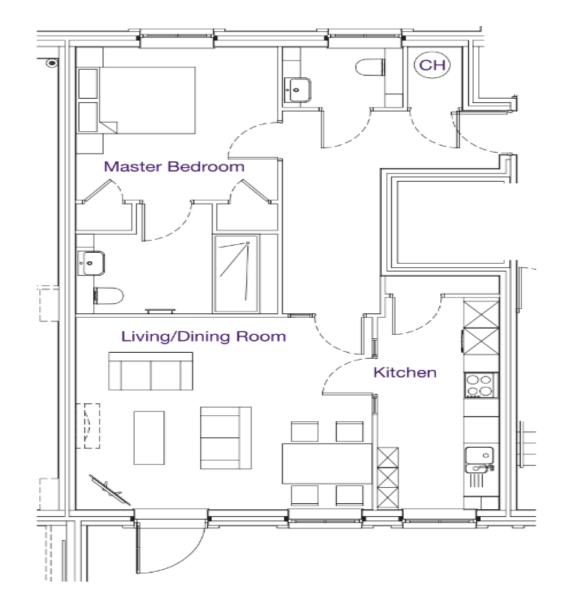

## **50 Inglewood House**

| Internal<br>Measments | Metric (m)  | Imperial (ft) |
|-----------------------|-------------|---------------|
| Kitchen               | 4.79 x 205  | 15'9 x 6'9    |
| Living / Dining       | 4.98 x 4.34 | 16'4 x 14'3   |
| Main Bedroom          | 4.13 x 3.39 | 13'7 x 11'1   |
|                       |             |               |

Total 704 Sq. ft.

Built in wardrobes in bedrooms have not been included in the overall dimensions. Maximum measurements shown.

Furniture shown to illustrate possible room layouts and not included in sale. Designs vary according to plot and all details should be checked at the Sales office. September 2023