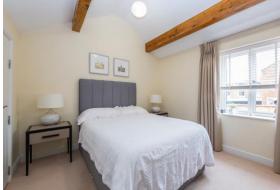

Upstairs the apartment's double bedroom has fitted wardrobes and a spacious walk-in wet room. There are two storage cupboards within the cottage.

#### **Property specifications**

- Living room with separate storage cupboard.
- Separate downstairs guest WC
- Well fitted Siematic kitchen with integrated Neff and Bosch appliances
- Spacious double bedroom with fitted wardrobes and a separate en suite shower room with Villeroy & Boch sanitaryware
- Well presented throughout and located close to the central village amenities and the town centre
- Car parking space available