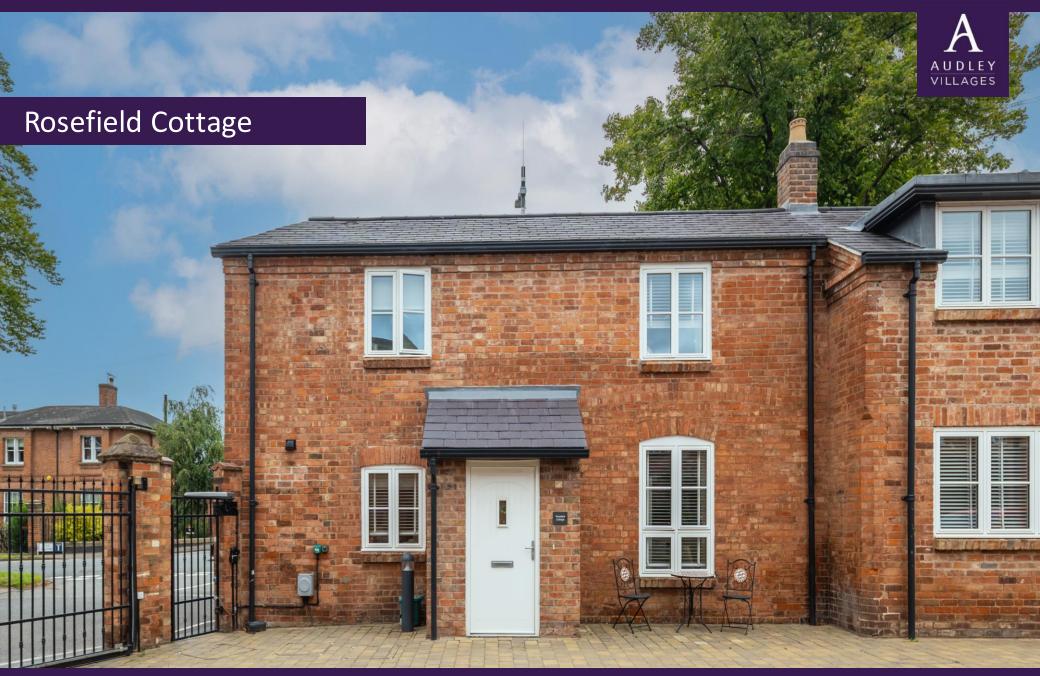

## **Rosefield Cottage**

### One bedroom character cottage

This well-presented refurbished cottage enjoys a south-facing aspect and is complete with original beams. Downstairs there is the Living Room, separate Kitchen with modern integrated appliances and a guest WC