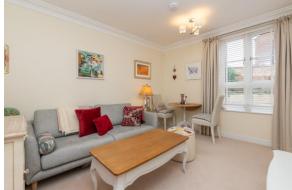

### One bedroom character cottage

This well-presented refurbished cottage enjoys a south-facing aspect and is complete with original beams. Downstairs there is the Living Room, separate Kitchen with modern integrated appliances and a guest WC

#### **Property specifications**

- Living room with separate storage cupboard.
- Separate downstairs guest WC
- Well fitted Siematic kitchen with integrated Neff and Bosch appliances
- Spacious double bedroom with fitted wardrobes and a separate en suite shower room with Villeroy & Boch sanitaryware
- Well presented throughout and located close to the central village amenities and the town centre
- Car parking space available