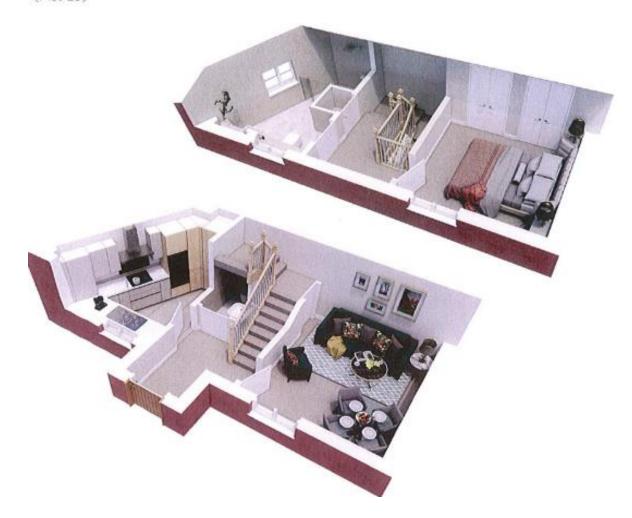

### One bedroom character cottage

This well-presented refurbished cottage enjoys a south-facing aspect and is complete with original beams. Downstairs there is the Living Room, separate Kitchen with modern integrated appliances and a guest WC

Upstairs the apartment's double bedroom has fitted wardrobes and a spacious walk-in wet room. There are two storage cupboards within the cottage.

#### **Property specifications**

- Living room with separate storage cupboard.
- Separate downstairs guest WC
- Well fitted Siematic kitchen with integrated Neff and Bosch appliances
- Spacious double bedroom with fitted wardrobes and a separate en suite shower room with Villeroy & Boch sanitaryware
- Well presented throughout and located close to the central village amenities and the town centre
- Car parking space available

# **Rosefield Cottage**

| Internal<br>Measurements | Metric (m)  | Imperial (ft) |
|--------------------------|-------------|---------------|
| Living Room              | 3.33 x 3.31 | 12'7" x 10'8" |
| Kitchen                  | 3.52 x 2.00 | 11'5" x 6'6"  |
| Bedroom                  | 3.30 x 3.23 | 10'8" x 10'6" |
| Sq. ft 654               |             |               |