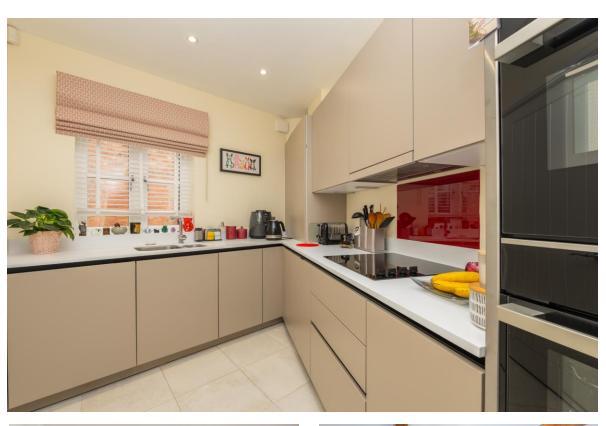

### One bedroom character cottage

This well-presented refurbished cottage enjoys a south-facing aspect and is complete with original beams. Downstairs there is the Living Room, separate Kitchen with modern integrated appliances and a guest WC

#### **Property specifications**

- Living room with separate storage cupboard.
- Separate downstairs guest WC
- Well fitted Siematic kitchen with integrated Neff and Bosch appliances
- Spacious double bedroom with fitted wardrobes and a separate en suite shower room with Villeroy & Boch sanitaryware
- Well presented throughout and located close to the central village amenities and the town centre
- Car parking space available