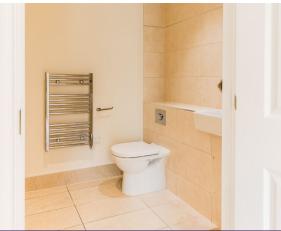

## ONE YEAR FREE MONTHLY MANAGEMENT FEE INCLUDED

This spacious apartment is centrally located within Inglewood, close to the main facilities and has recently benefitted from complete redecoration throughout, along with newly fitted carpets. The modern SieMatic kitchen includes an integrated fridge freezer, oven, microwave oven, dishwasher and washer dryer, whilst the living room enjoys appealing garden views towards Inglewood's grounds from the Juliet balcony. There are two double bedrooms with fitted wardrobes and an ensuite bathroom included in the main bedroom, there is also a separate WC.

## **Property specifications:**

- •Large bright living room with Juliet balcony
- •Main bedroom with fitted wardrobes & ensuite bathroom
- •Kitchen with integrated appliances
- Separate W.C
- Stunning Garden Views
- Lift access