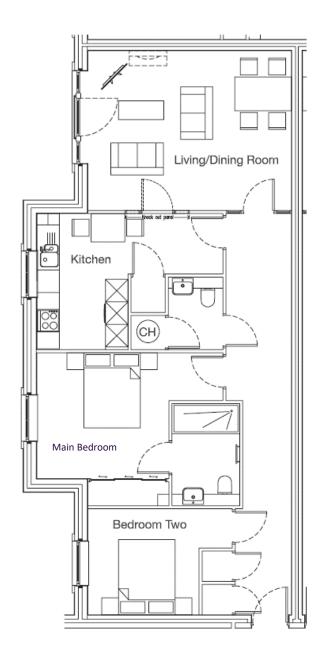

Viewing by appointment with the sales office. 01488 682 100 inglewoodsales@audleyvillages.co.uk

| Internal Measurements     | Metric (m)  | Imperial (ft)  |
|---------------------------|-------------|----------------|
| Living room / Dining room | 5.40 X 4.25 | 17′9″ x 13′11″ |
| Kitchen                   | 4.94 X 3.62 | 16'2' x 11'11" |
| Main Bedroom              | 4.94 X 4.07 | 16'2" x 13'4"  |
| Bedroom two               | 3.84 X 2.82 | 12′7″ x 9′3″   |
| Total sq ft               |             | 940            |
|                           |             |                |