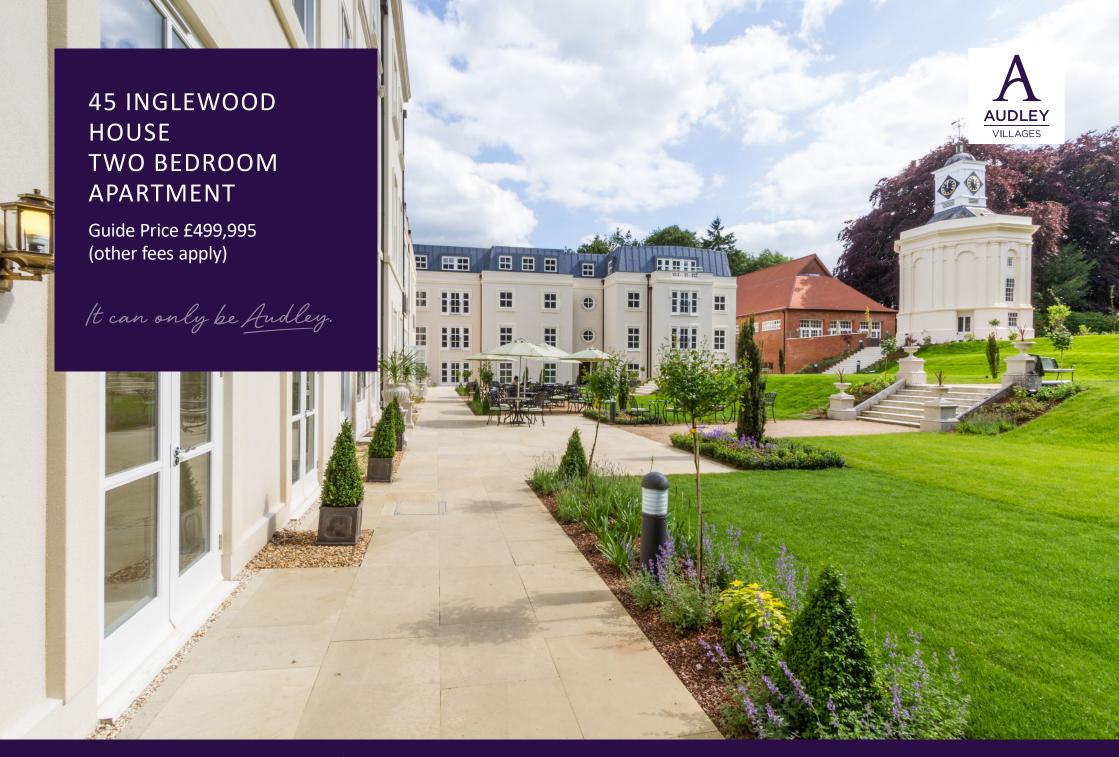

## ONE YEAR FREE MONTHLY MANAGEMENT FEE INCLUDED

This spacious apartment is centrally located within Inglewood, close to the main facilities and has recently benefitted from complete redecoration throughout, along with newly fitted carpets. The modern SieMatic kitchen includes an integrated fridge freezer, oven, microwave oven, dishwasher and washer dryer, whilst the living room enjoys appealing garden views towards Inglewood's grounds from the Juliet balcony. There are two double bedrooms with fitted wardrobes and an ensuite bathroom included in the main bedroom, there is also a separate WC.

## **Property specifications:**

- •Large bright living room with Juliet balcony
- •Main bedroom with fitted wardrobes & ensuite bathroom
- •Kitchen with integrated appliances
- Separate W.C
- Stunning Garden Views
- Lift access