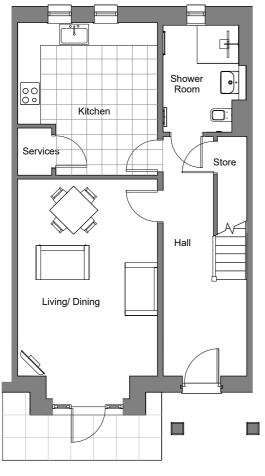

## Audley Scarcroft Park

Block B Cottage Plot B03

Ground Floor

N Y First Floor

| Internal Measurements                                 | Metric (m)                                                              | Imperial (ft)                                                                   |
|-------------------------------------------------------|-------------------------------------------------------------------------|---------------------------------------------------------------------------------|
| Kitchen Living/ Dining Master Bedroom Bedroom 2 Study | 4.04 x 3.70<br>5.21 x 3.70<br>4.41 x 3.77<br>4.04 x 3.77<br>2.88 x 2.19 | 13'3" x 12'2"<br>17'1" x 12'2"<br>14'6" x 12'4"<br>13'3" x 12'4"<br>9'5" x 7'2" |
| Terrace (Approx.)                                     | 4.20 x 1.20                                                             | 13'9" x 3'11"                                                                   |
| Audley Scarcroft Park                                 |                                                                         |                                                                                 |

These floor plans are illustrative and for marketing purposes only. Maximum measurements are shown with longer dimension quoted first. Dimensions are quoted for the main area of the room only. Built-in wardrobes not included in the overall room dimensions. Furniture shown to illustrate possible room layouts and not included in sale. Designs vary according to plot. All details should be checked at the Sales Office.