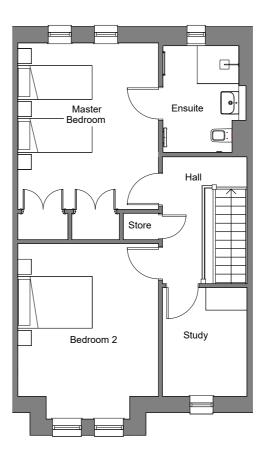

## Audley Scarcroft Park

Block B Cottage Plot B03

Ground Floor

N Y First Floor

| Internal Measurements                                 | Metric (m)                                                              | Imperial (ft)                                                                   |
|-------------------------------------------------------|-------------------------------------------------------------------------|---------------------------------------------------------------------------------|
| Kitchen Living/ Dining Master Bedroom Bedroom 2 Study | 4.04 x 3.70<br>5.21 x 3.70<br>4.41 x 3.77<br>4.04 x 3.77<br>2.88 x 2.19 | 13'3" x 12'2"<br>17'1" x 12'2"<br>14'6" x 12'4"<br>13'3" x 12'4"<br>9'5" x 7'2" |
| Terrace (Approx.)                                     | 4.20 x 1.20                                                             | 13'9" x 3'11"                                                                   |
| Audley Scarcroft Park                                 |                                                                         |                                                                                 |

These floor plans are illustrative and for marketing purposes only. Maximum measurements are shown with longer dimension quoted first. Dimensions are quoted for the main area of the room only. Built-in wardrobes not included in the overall room dimensions. Furniture shown to illustrate possible room layouts and not included in sale. Designs vary according to plot. All details should be checked at the Sales Office.