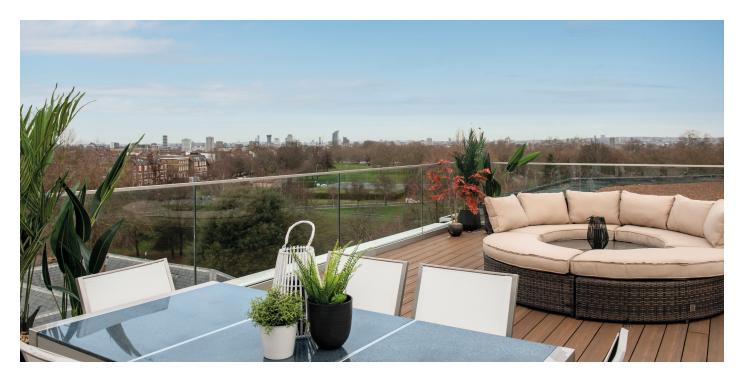

## Penthouse

Stunning penthouse apartment with two bedrooms plus study and large rooftop terrace. The open plan living/dining room has an adjoining luxury SieMatic kitchen. Both bedrooms are spacious and include an en suite with Villeroy & Boch sanitaryware.

Property specifications:

- Penthouse apartment with views over Clapham Common and the city
- Private rooftop terrace accessed from the spacious kitchen/living/dining room
- Luxury SieMatic kitchen with integrated Miele appliances including dishwasher, fridge/freezer and oven
- Main bedroom with double fitted wardrobe and en suite featuring walk-in shower, bath and Villeroy & Boch sanitaryware
- Second double bedroom with en suite shower room
- Storage cupboards throughout apartment and separate utility cupboard
- Separate WC
- Study
- Lift access