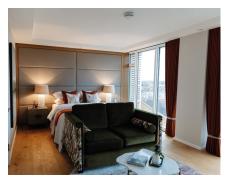

## Penthouse

Stunning penthouse apartment with two bedrooms plus study and large rooftop terrace. The open plan living/dining room has an adjoining luxury SieMatic kitchen. Both bedrooms are spacious and include an en suite with Villeroy & Boch sanitaryware.

Property specifications:

- Penthouse apartment with views over Clapham Common and the city
- Private rooftop terrace accessed from the spacious kitchen/living/dining room
- Luxury SieMatic kitchen with integrated Miele appliances including dishwasher, fridge/freezer and oven
- Main bedroom with double fitted wardrobe and en suite featuring walk-in shower, bath and Villeroy & Boch sanitaryware
- Second double bedroom with en suite shower room
- Storage cupboards throughout apartment and separate utility cupboard
- Separate WC
- Study
- Lift access