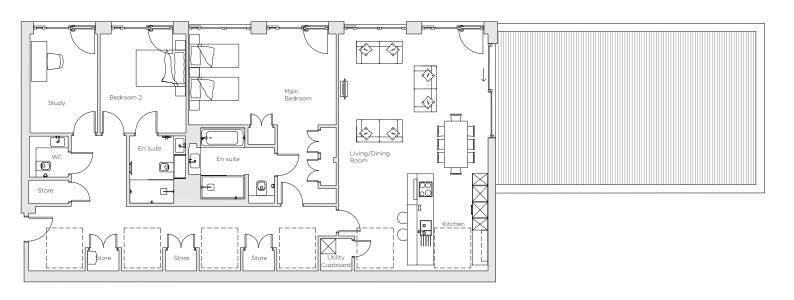

## Audley Nightingale Place

Penthouse Apartment 93

| Internal Measurements | Metric (m) | Imperial (ft)  |
|-----------------------|------------|----------------|
| Living/Dining Room    | 5.4 x 5.8  | 17'9" x 19'0"  |
| Kitchen               | 3.8 x 5.2  | 12'6" × 17'1"  |
| Main Bedroom          | 3.5 x 5.7  | 11'6" x 18'8"  |
| Bedroom 2             | 3.8 x 3.3  | 12'6" × 10'10" |
| Study                 | 3.8 x 2.6  | 12'6" x 8'6"   |
| Roof Terrace          | 5.9 x 10.0 | 19'4" x 32'10" |
|                       |            |                |

## Penthouse

Stunning penthouse apartment with two bedrooms plus study and large rooftop terrace. The open plan living/dining room has an adjoining luxury SieMatic kitchen. Both bedrooms are spacious and include an en suite with Villeroy & Boch sanitaryware.

Property specifications:

- Penthouse apartment with views over Clapham Common and the city
- Private rooftop terrace accessed from the spacious kitchen/living/dining room
- Luxury SieMatic kitchen with integrated Miele appliances including dishwasher, fridge/freezer and oven
- Main bedroom with double fitted wardrobe and en suite featuring walk-in shower, bath and Villeroy & Boch sanitaryware
- Second double bedroom with en suite shower room
- Storage cupboards throughout apartment and separate utility cupboard
- Separate WC
- Study
- Lift access