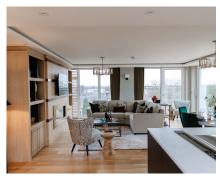

## Penthouse

Stunning penthouse apartment with two bedrooms plus study and large rooftop terrace. The open plan living/dining room has an adjoining luxury SieMatic kitchen. Both bedrooms are spacious and include an en suite with Villeroy & Boch sanitaryware.

Property specifications:

- Penthouse apartment with views over Clapham Common and the city
- Private rooftop terrace accessed from the spacious kitchen/living/dining room
- Luxury SieMatic kitchen with integrated Miele appliances including dishwasher, fridge/freezer and oven
- Main bedroom with double fitted wardrobe and en suite featuring walk-in shower, bath and Villeroy & Boch sanitaryware
- Second double bedroom with en suite shower room
- Storage cupboards throughout apartment and separate utility cupboard
- Separate WC
- Study
- Lift access