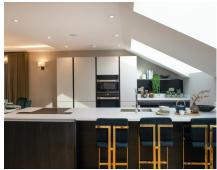

## Penthouse

Stunning penthouse apartment with two bedrooms plus study and large rooftop terrace. The open plan living/dining room has an adjoining luxury SieMatic kitchen. Both bedrooms are spacious and include an en suite with Villeroy & Boch sanitaryware.

Property specifications:

- Penthouse apartment with views over Clapham Common and the city
- Private rooftop terrace accessed from the spacious kitchen/living/dining room
- Luxury SieMatic kitchen with integrated Miele appliances including dishwasher, fridge/freezer and oven
- Main bedroom with double fitted wardrobe and en suite featuring walk-in shower, bath and Villeroy & Boch sanitaryware
- Second double bedroom with en suite shower room
- Storage cupboards throughout apartment and separate utility cupboard
- Separate WC
- Study
- Lift access