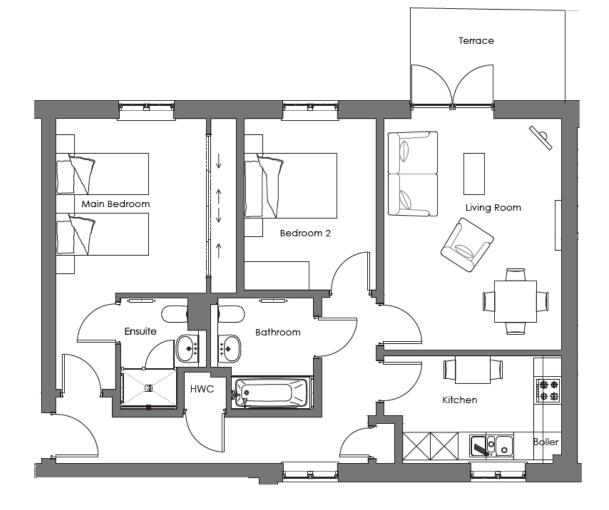

# 7 Alexander Court

| Metric (m)  | Imperial (ft)                                                                          |
|-------------|----------------------------------------------------------------------------------------|
| 4.99 x 3.84 | 16'5" x 12'7"                                                                          |
| 3.84 x 2.33 | 12'7" x 7'8"                                                                           |
| 3.76 x 3.25 | 12'4" x 10'8"                                                                          |
| 2.33 x 1.68 | 7'8" x 5'6"                                                                            |
| 3.69 x 2.85 | 12'1" x 9'4"                                                                           |
| 2.40 × 2.06 | 7'10" x 6'9"                                                                           |
| 3.33 x 1.97 | 10'11" x 6'6"                                                                          |
|             | 4.99 x 3.84<br>3.84 x 2.33<br>3.76 x 3.25<br>2.33 x 1.68<br>3.69 x 2.85<br>2.40 x 2.06 |

#### Total SqFt 872

Built in wardrobes in bedrooms have not been included in the overall dimensions. Maximum measurements shown.

These pages are intended for marketing purposes only. Designs vary according to plot and all details should be checked at the Sales office. November 2023