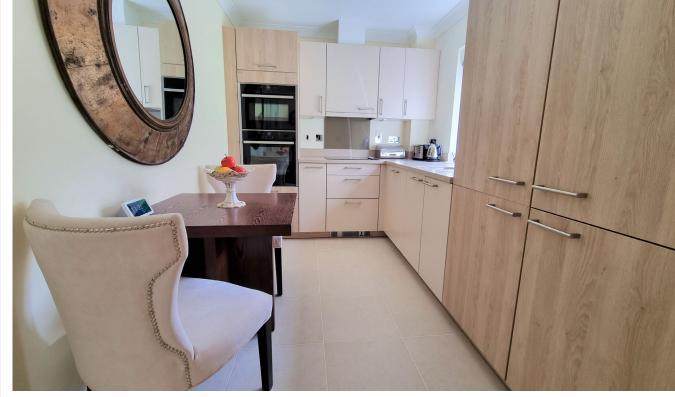

## Two bedroom pre owned apartment

A beautifully presented two bedroom, ground floor apartment with access to private terrace from the living room creating a light and airy property. The separate SieMatic kitchen includes integrated appliances including oven/grill, microwave, dishwasher, fridge/freezer and washing machine, The main bedroom features a fitted wardrobe and en suite shower room. There is an additional double bedroom and bathroom.

#### Property specifications

- Main bedroom with en suite and built-in wardrobe
- Fully integrated SieMatic kitchen
- Private terrace
- Versatile second double bedroom
- Original show apartment
- Ground floor