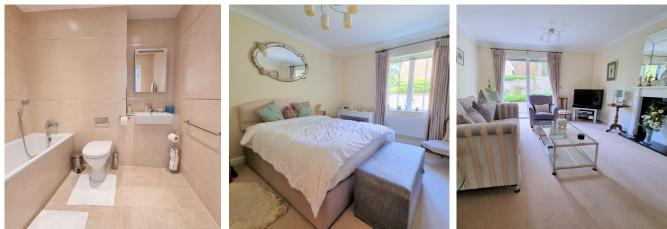

## Two bedroom pre owned apartment

A beautifully presented two bedroom, ground floor apartment with access to private terrace from the living room creating a light and airy property. The separate SieMatic kitchen includes integrated appliances including oven/grill, microwave, dishwasher, fridge/freezer and washing machine, The main bedroom features a fitted wardrobe and en suite shower room. There is an additional double bedroom and bathroom.

#### Property specifications

- Main bedroom with en suite and built-in wardrobe
- Fully integrated SieMatic kitchen
- Private terrace
- Versatile second double bedroom
- Original show apartment
- Ground floor