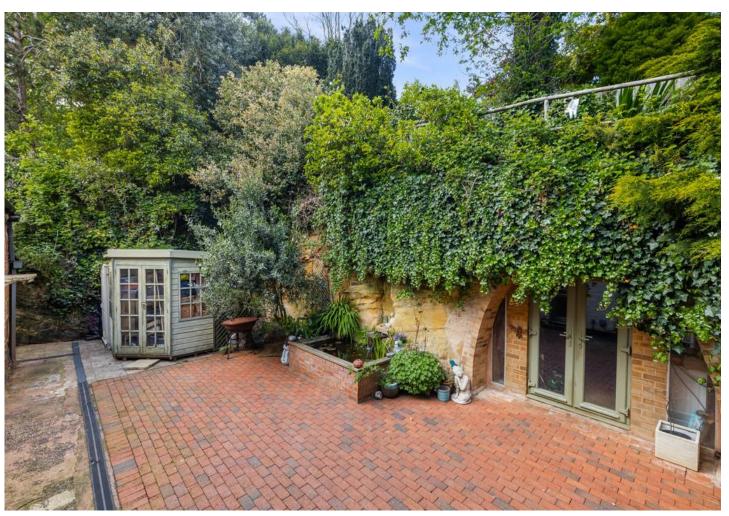

## **GARDENS AND COURTYARD**

Outside, adjoining the rear of the property is a large paved courtyard garden with a timber summer house - ideal for relaxing and a unique cave room carved out of the bank - making a superb hobby room, office or garden room. Steps lead to the enchanting mature terraced gardens which wrap around the rear and side of the property providing a tranquil retreat with lawns with a range of trees, established flowerbeds and winding paths - adding to the property's distinctive charm.