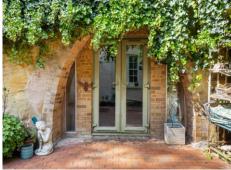

## **GARDENS AND COURTYARD**

Outside, adjoining the rear of the property is a large paved courtyard garden with a timber summer house - ideal for relaxing and a unique cave room carved out of the bank - making a superb hobby room, office or garden room. Steps lead to the enchanting mature terraced gardens which wrap around the rear and side of the property providing a tranquil retreat with lawns with a range of trees, established flowerbeds and winding paths - adding to the property's distinctive charm.