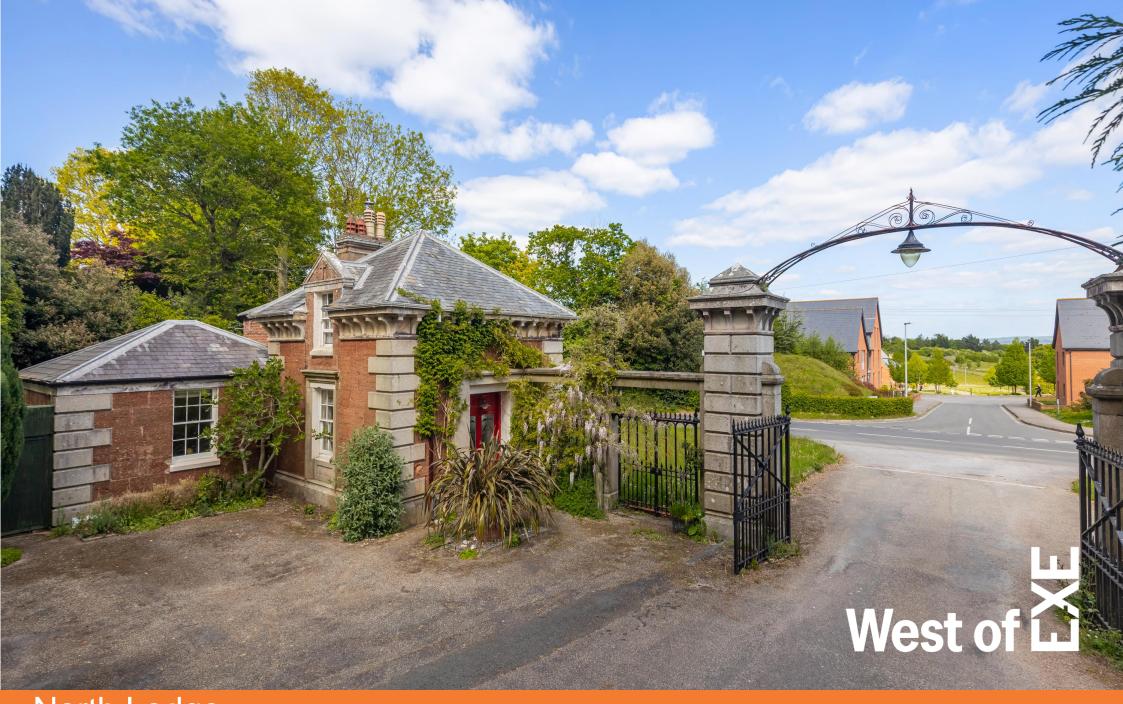

# North Lodge Exminster £475,000

A beautifully presented former gatehouse lodge to a former Victorian Hospital, this unique Grade II listed home is full of period character and charm. Set in the sought-after village of Exminster, the property has been thoughtfully extended to offer spacious living with two double-aspect reception rooms, modern kitchen, downstairs shower room, three double bedrooms, and a family bathroom. Enjoy mature terraced gardens, plus a large courtyard garden with timber summer house, and a unique cave room. Ideally located within easy reach of village amenities, Exeter, and major transport links.

#### **PROPERTY DETAILS:**

Nestled in the highly sought-after village of Exminster, this exceptional Grade II listed former gatehouse lodge to the former historic Victorian Hospital now known as Devington Park, offers a rare opportunity to own a piece of local heritage. Brimming with charm and character, this unique home boasts a wealth of original period features, thoughtfully extended over the years to create a spacious and versatile living space.

#### **LOCATION**

The property is situated at the lower gated entrance to Devington Avenue - a wonderful tree lined Avenue that leads up to the Devington Park development, in the highly sought after village of Exminster. The village is very popular due to its abundance of amenities - including; Tesco Express, Teign Bean deli, village cafe, doctors surgery, pharmacy, post office, hairdressers, beauticians, 9 hole golf course with driving range and club house, gym and fitness classes in the nearby Westbank Centre. Enjoy wonderful walks in the countryside beyond the village or down to the canal path which threads along to the wonderful Turf Locks or along into Exeter and the historic Quay area.