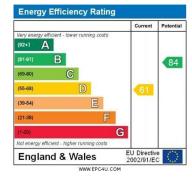

## **AGENTS NOTES:**

The property is Freehold

Council Tax Band: C - Teignbridge District Council.

Total area: approx. 119.6 sq. metres (1287.6 sq. feet)

Agents Note: Whilst every care has been taken to prepare these sales particulars, they are for guidance purposes only. All measurements are approximate and are for general guidance purposes only and whilst every care has been taken to ensure their accuracy, they should not be relied upon and potential buyers are advised to recheck the measurements. West of Exe is a trading name for East of Exe Ltd. Reg. no. 07121967