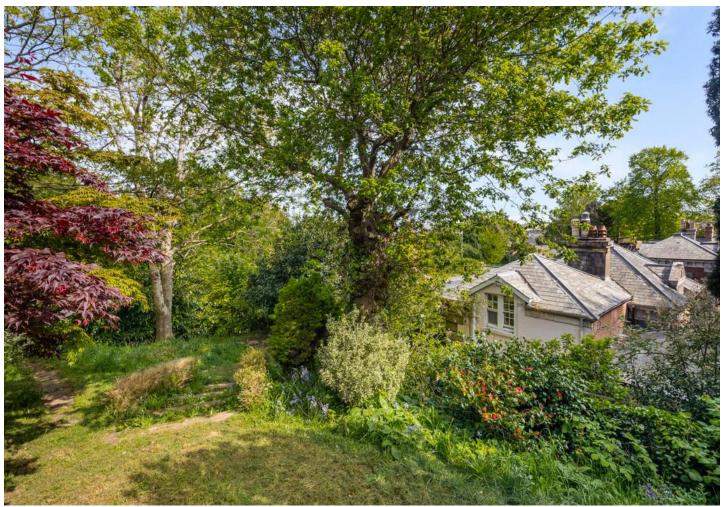

## **GARDENS AND COURTYARD**

Outside, adjoining the rear of the property is a large paved courtyard garden with a timber summer house - ideal for relaxing and a unique cave room carved out of the bank - making a superb hobby room, office or garden room. Steps lead to the enchanting mature terraced gardens which wrap around the rear and side of the property providing a tranquil retreat with lawns with a range of trees, established flowerbeds and winding paths - adding to the property's distinctive charm.