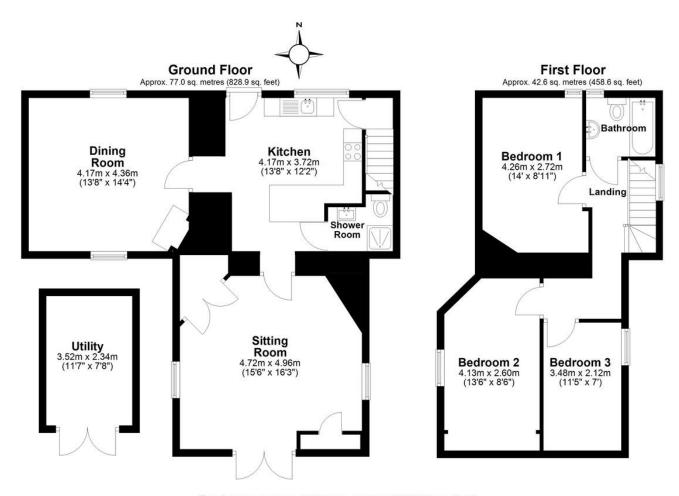

#### **PROPERTY DETAILS:**

Nestled in the highly sought-after village of Exminster, this exceptional Grade II listed former gatehouse lodge to the former historic Victorian Hospital now known as Devington Park, offers a rare opportunity to own a piece of local heritage. Brimming with charm and character, this unique home boasts a wealth of original period features, thoughtfully extended over the years to create a spacious and versatile living space.

The property welcomes you with a light-filled, double-aspect living room and an elegant double-aspect dining room-perfect for entertaining or relaxing in style. A modern, fully fitted kitchen and convenient downstairs shower room add to the home's practical appeal. Upstairs, you'll find three generously sized double bedrooms and a well-appointed family bathroom, all beautifully presented.

## **AGENTS NOTES:**

The property is Freehold

Council Tax Band: C - Teignbridge District Council.

Total area: approx. 119.6 sq. metres (1287.6 sq. feet)

Agents Note: Whilst every care has been taken to prepare these sales particulars, they are for guidance purposes only. All measurements are approximate and are for general guidance purposes only and whilst every care has been taken to ensure their accuracy, they should not be relied upon and potential buyers are advised to recheck the measurements. West of Exe is a trading name for East of Exe Ltd. Reg. no. 07121967