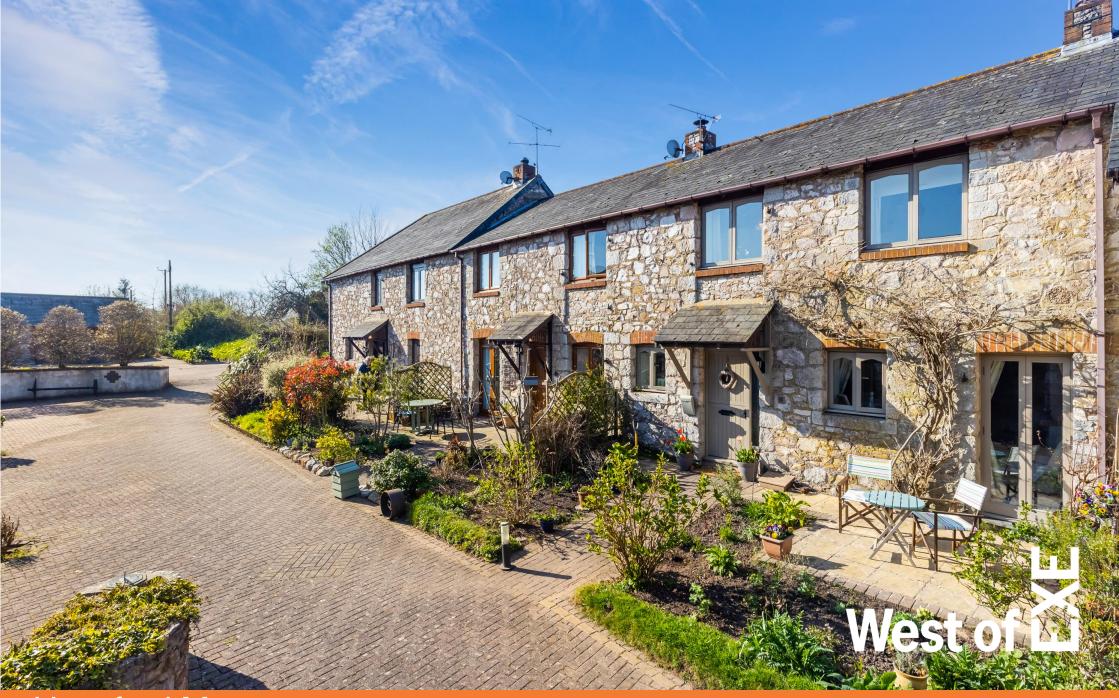

# Hensford Mews Dawlish O.I.E.O. £330,000

Hensford Mews is a beautiful development of converted stone barns situated in a rural setting surrounded by fields and countryside. This beautifully presented property features; light and spacious living room with fitted wood burner and french doors to the courtyard garden, and kitchen/dining room with modern fitted kitchen. On the first floor are two double bedrooms and modern bathroom. To the front of the property is a courtyard garden area, plus residents have the use of a communal garden space. The property has a single garage located just across from the property with two parking spaces.

#### **PROPERTY DETAILS**

Nestled in a peaceful rural location, this beautifully presented barn conversion at Hensford Mews offers the perfect blend of character and modern living. With two spacious double bedrooms, the property is ideal for those seeking a tranquil lifestyle with easy access to the nearby coastal town of Dawlish, the vibrant city of Exeter, and a convenient train link from Starcross.

The property also benefits from a single garage and two parking spaces located across from the property and residents also have the use of a communal garden area.

Whether you're looking for a peaceful retreat or a convenient base with easy access to local amenities, this stunning barn conversion provides everything you need and more.