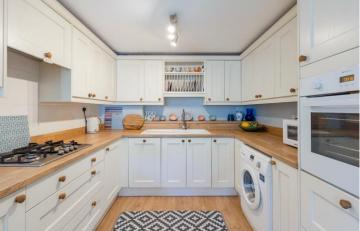

The heart of the home is the stylish, modern kitchen/dining room, featuring a well-equipped fitted kitchen that flows seamlessly through to a light and airy living room with feature fireplace with fitted wood burning stove and french doors that lead you out into the charming front courtyard garden, perfect for enjoying the scenic surroundings. On the first floor are two generous sized double bedrooms and a contemporary bathroom - making this a practical and desirable home.