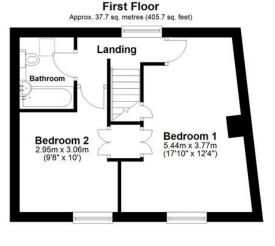

# Hensford Mews Dawlish O.I.E.O. £330,000

Hensford Mews is a beautiful development of converted stone barns situated in a rural setting surrounded by fields and countryside. This beautifully presented property features; light and spacious living room with fitted wood burner and french doors to the courtyard garden, and kitchen/dining room with modern fitted kitchen. On the first floor are two double bedrooms and modern bathroom. To the front of the property is a courtyard garden area, plus residents have the use of a communal garden space. The property has a single garage located just across from the property with two parking spaces.

#### **PROPERTY DETAILS**

Nestled in a peaceful rural location, this beautifully presented barn conversion at Hensford Mews offers the perfect blend of character and modern living. With two spacious double bedrooms, the property is ideal for those seeking a tranquil lifestyle with easy access to the nearby coastal town of Dawlish, the vibrant city of Exeter, and a convenient train link from Starcross.

The heart of the home is the stylish, modern kitchen/dining room, featuring a well-equipped fitted kitchen that flows seamlessly through to a light and airy living room with feature fireplace with fitted wood burning stove and french doors that lead you out into the charming front courtyard garden, perfect for enjoying the scenic surroundings. On the first floor are two generous sized double bedrooms and a contemporary bathroom - making this a practical and desirable home.

Total area: approx. 96.1 sq. metres (1034.8 sq. feet)

Agents Note: Whilst every care has been taken to prepare these sales particulars, they are for guidance purposes only. All measurements are approximate and are for general guidance purposes only and whilst every care has been taken to ensure their accuracy, they should not be relied upon and potential buyers are advised to recheck the measurements. West of Exe is a trading name for East of Exe Ltd. Reg. no. 07121967