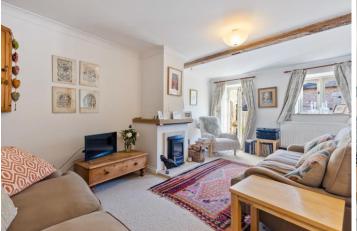

The heart of the home is the stylish, modern kitchen/dining room, featuring a well-equipped fitted kitchen that flows seamlessly through to a light and airy living room with feature fireplace with fitted wood burning stove and french doors that lead you out into the charming front courtyard garden, perfect for enjoying the scenic surroundings. On the first floor are two generous sized double bedrooms and a contemporary bathroom - making this a practical and desirable home.