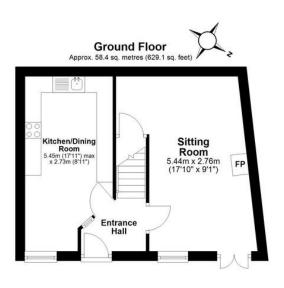

Total area: approx. 96.1 sq. metres (1034.8 sq. feet)

Agents Note: Whilst every care has been taken to prepare these sales particulars, they are for guidance purposes only. All measurements are approximate and are for general guidance purposes only and whilst every care has been taken to ensure their accuracy, they should not be relied upon and potential buyers are advised to recheck the measurements. West of Exe is a trading name for East of Exe Ltd. Reg. no. 07121967