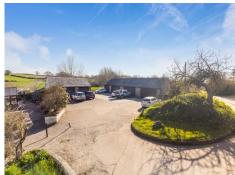

# Hensford Mews Dawlish O.I.E.O. £330,000

Hensford Mews is a beautiful development of converted stone barns situated in a rural setting surrounded by fields and countryside. This beautifully presented property features; light and spacious living room with fitted wood burner and french doors to the courtyard garden, and kitchen/dining room with modern fitted kitchen. On the first floor are two double bedrooms and modern bathroom. To the front of the property is a courtyard garden area, plus residents have the use of a communal garden space. The property has a single garage located just across from the property with two parking spaces.

## **LOCATION**

The development sits in a peaceful location with beautiful surrounding countryside just outside the small hamlet of Ashcombe, and also enjoying lovely walks up to and around the Haldon Hills a popular rural wooded area. The pretty coastal town of Dawlish is approximately 2 / 3 miles away with lots of amenities on offer, including a train link. A little further afield, though still easily commutable (approx. 9 miles), lies the cathedral city of Exeter with its wealth of facilities and access to major road (A30, A38 and M5) networks, rail and airport services.