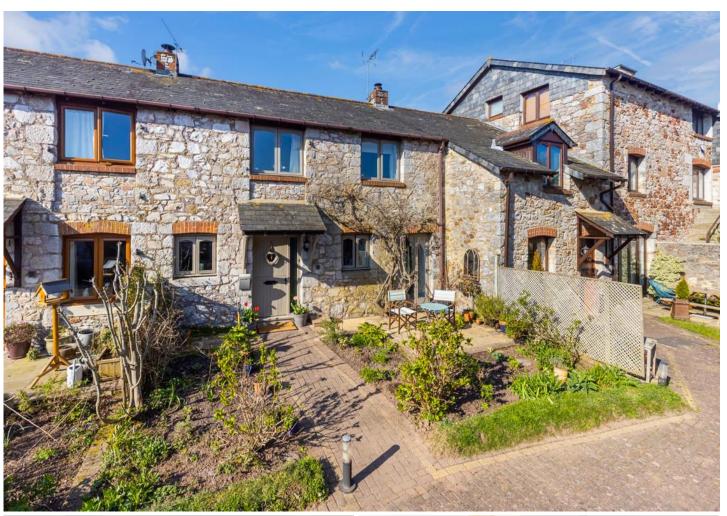

# Hensford Mews Dawlish O.I.E.O. £330,000

Hensford Mews is a beautiful development of converted stone barns situated in a rural setting surrounded by fields and countryside. This beautifully presented property features; light and spacious living room with fitted wood burner and french doors to the courtyard garden, and kitchen/dining room with modern fitted kitchen. On the first floor are two double bedrooms and modern bathroom. To the front of the property is a courtyard garden area, plus residents have the use of a communal garden space. The property has a single garage located just across from the property with two parking spaces.

#### **PROPERTY DETAILS**

Nestled in a peaceful rural location, this beautifully presented barn conversion at Hensford Mews offers the perfect blend of character and modern living. With two spacious double bedrooms, the property is ideal for those seeking a tranquil lifestyle with easy access to the nearby coastal town of Dawlish, the vibrant city of Exeter, and a convenient train link from Starcross.

The property also benefits from a single garage and two parking spaces located across from the property and residents also have the use of a communal garden area.

Whether you're looking for a peaceful retreat or a convenient base with easy access to local amenities, this stunning barn conversion provides everything you need and more.