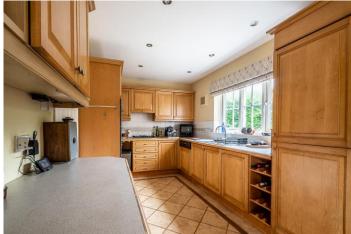

### **DESCRIPTION**

This property offers spacious living throughout with a lovely wide reception hall upon entrance offering access to all ground floor principal rooms. The sitting room enjoys double aspect views with patio doors looking out and over the immaculate gardens. A separate dining room which can also accessed from the sitting room and hallway leads to a ground floor study with further views over the garden. The kitchen is fully fitted out with wooden wall and base units with built-in appliances, and a breakfast room to the side.