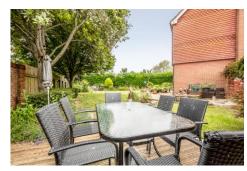

#### **GARDENS AND GROUNDS**

A dining terrace runs the full width of the property overlooking the beautiful well-established gardens. Much of the garden is laid to lawn with the borders filled with an array of flowering plants and shrubs. At the far corner is a further seating and barbeque area with a second feature circular area and elegant water feature. To the front of the property the drive leads to the double garage with a gravelled parking area and flowering borders.