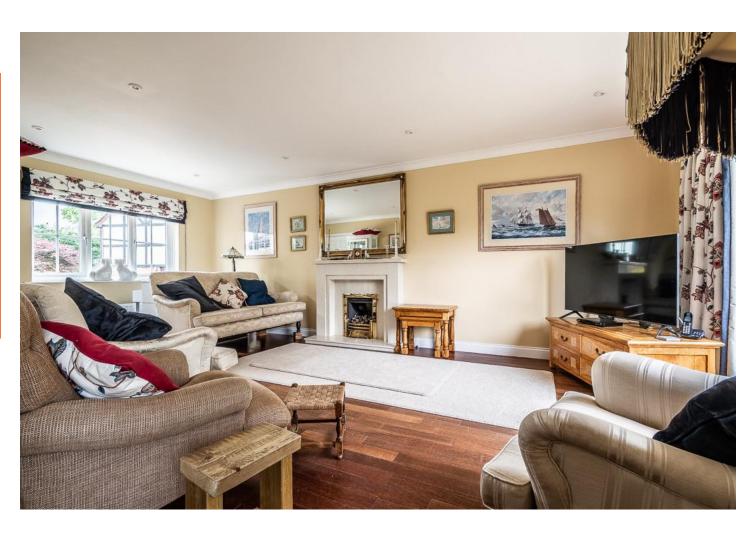

### **DESCRIPTION**

This property offers spacious living throughout with a lovely wide reception hall upon entrance offering access to all ground floor principal rooms. The sitting room enjoys double aspect views with patio doors looking out and over the immaculate gardens. A separate dining room which can also accessed from the sitting room and hallway leads to a ground floor study with further views over the garden. The kitchen is fully fitted out with wooden wall and base units with built-in appliances, and a breakfast room to the side.