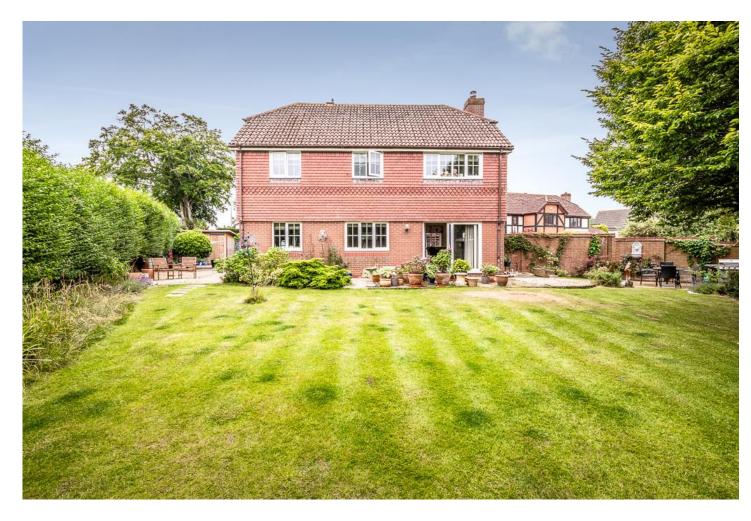

# Exeter £675,000

This spacious detached property is located on the highly sought after Countess Wear Road address which enjoys close proximity to the Riverside Valley Country Park. The property is ideally located for access on to Bridge Road leaving the city on the southern fringes and Topsham Road for access to the city centre. It is nestled within minutes' walk to some beautiful green spaces of King George V playing fields and to the River Valley Park, along with Exeter Golf & Country club. This wellproportioned family home offers generous living space with a large lounge, dining room, study and kitchen breakfast room on the ground floor. The first floor offers four double bedrooms with a master ensuite and family bathroom. To the rear is a beautiful, enclosed, lawned gardens and to the front is a double garage with ample parking.

#### **GARDENS AND GROUNDS**

A dining terrace runs the full width of the property overlooking the beautiful well-established gardens. Much of the garden is laid to lawn with the borders filled with an array of flowering plants and shrubs. At the far corner is a further seating and barbeque area with a second feature circular area and elegant water feature. To the front of the property the drive leads to the double garage with a gravelled parking area and flowering borders.