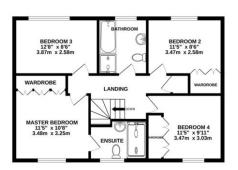

Located just off the kitchen is the utility room with space for white goods and access out to the garden and to the integral garage. The first floor of this property offers a spacious landing giving way to four double bedrooms, including the master ensuite with its own double shower cubicle. There is a family bathroom fitted with a white suite and separate shower.

GROUND FLOOR 1070 sq.ft. (99.4 sq.m.) approx.

1ST FLOOR 676 sq.ft. (62.8 sq.m.) approx.

TOTAL FLOOR AREA: 1746 sq.ft. (162.2 sq.m.) approx Measurements are approximate. Not to scale. Illustrative purposes only Made with Metropix ©2024