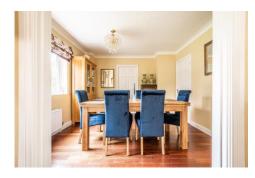

### **DESCRIPTION**

This property offers spacious living throughout with a lovely wide reception hall upon entrance offering access to all ground floor principal rooms. The sitting room enjoys double aspect views with patio doors looking out and over the immaculate gardens. A separate dining room which can also accessed from the sitting room and hallway leads to a ground floor study with further views over the garden. The kitchen is fully fitted out with wooden wall and base units with built-in appliances, and a breakfast room to the side.