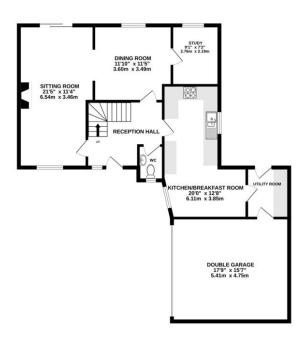

GROUND FLOOR 1070 sq.ft. (99.4 sq.m.) approx.

1ST FLOOR 676 sq.ft. (62.8 sq.m.) approx.

TOTAL FLOOR AREA: 1746 sq.ft. (162.2 sq.m.) approx Measurements are approximate. Not to scale. Illustrative purposes only Made with Metropix ©2024