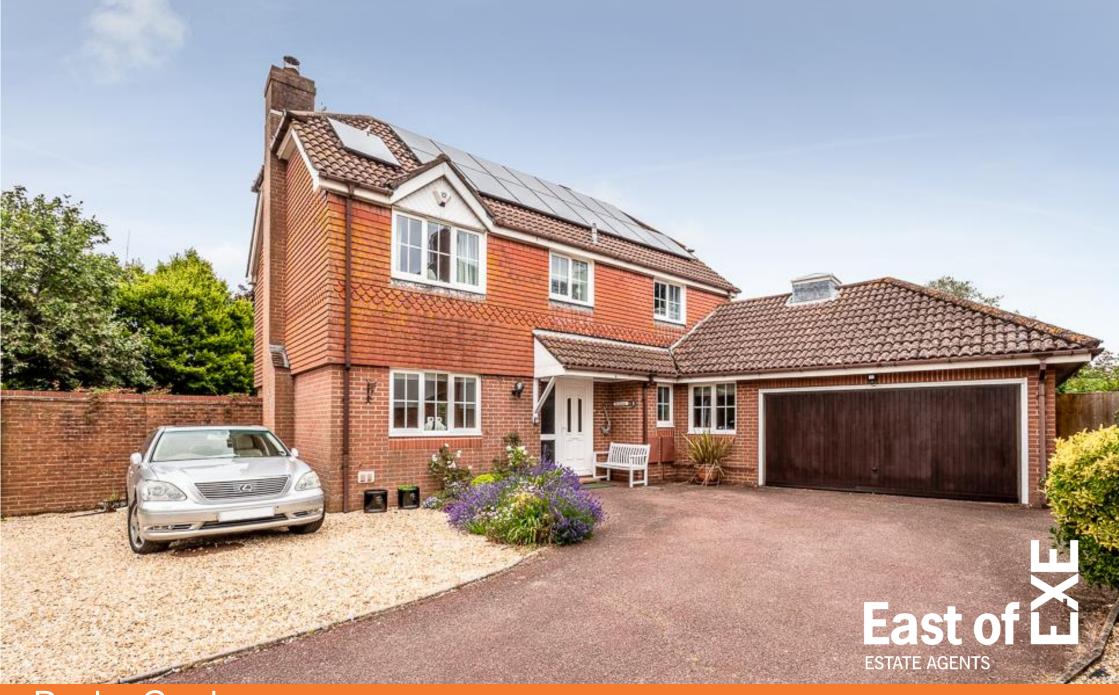

# Exeter £675,000

This spacious detached property is located on the highly sought after Countess Wear Road address which enjoys close proximity to the Riverside Valley Country Park. The property is ideally located for access on to Bridge Road leaving the city on the southern fringes and Topsham Road for access to the city centre. It is nestled within minutes' walk to some beautiful green spaces of King George V playing fields and to the River Valley Park, along with Exeter Golf & Country club. This wellproportioned family home offers generous living space with a large lounge, dining room, study and kitchen breakfast room on the ground floor. The first floor offers four double bedrooms with a master ensuite and family bathroom. To the rear is a beautiful, enclosed, lawned gardens and to the front is a double garage with ample parking.

#### **GARDENS AND GROUNDS**

A dining terrace runs the full width of the property overlooking the beautiful well-established gardens. Much of the garden is laid to lawn with the borders filled with an array of flowering plants and shrubs. At the far corner is a further seating and barbeque area with a second feature circular area and elegant water feature. To the front of the property the drive leads to the double garage with a gravelled parking area and flowering borders.