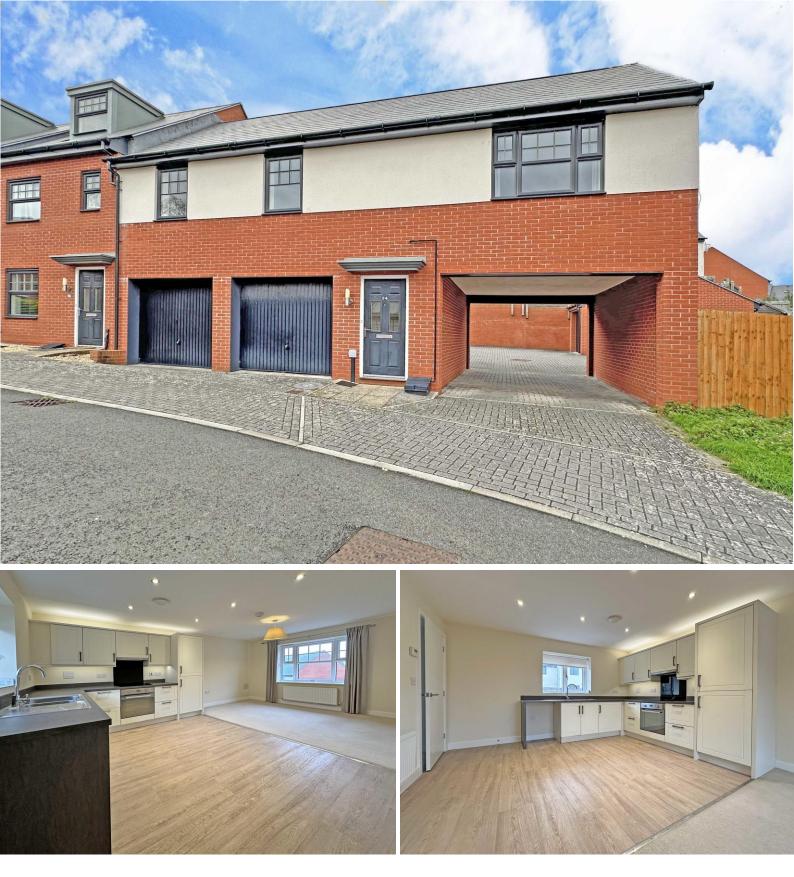

Modern two double bedroom coach house style apartment situated in a highly desirable residential area in the popular village of Exminster, with good access to all amenities, city of Exeter and major road network. This superb property features; light and spacious double aspect open plan living/dining/kitchen space, modern fitted kitchen and bathroom. A real benefit to the property is two allocated parking spaces and a small garden area. The property would make an ideal first home or investment opportunity!

# Old Quarry Drive Exminster O.I.E.O. £220,000

Modern coach house style apartment | Two double bedrooms | Light and spacious open plan living/dining/kitchen area | Modern fitted kitchen | Modern bathroom | Two allocated parking spaces | Small enclosed garden | Good access to all amenities | Ideal first home or investment property | Chain Free

#### APPROACH

Covered entrance canopy. Composite front door to entrance lobby. Outside light.

#### **OPEN PLAN LIVING/DINING/KITCHEN**

17' 9" x 12' 5" (5.41m x 3.78m) LIVING ROOM AREA

12' 5" x 8' 2" (3.78m x 2.49m) Upvc double glazed window to front aspect. Radiator. TV and telephone points. Opening through to the kitchen/dining area.

#### **KITCHEN/DINING AREA**

12' 5" x 9' 7" (3.78m x 2.92m) Upvc double glazed window to rear aspect. Modern fitted Shaker Style kitchen with range of base, wall and drawer units in cream finish. Wood effect worktop with matching upstand and inset stainless steel sink. Integral electric single oven and ceramic hob with glass splash panel and extractor hood over. Integral fridge/freezer. Space and plumbing for washing machine. Recess spotlights. Concealed unit lighting. Radiator.

## OUTSIDE

PARKING

Two allocated parking spaces located in residents parking area to the rear of the property.

#### GARDEN

Gate next to parking leading to small enclosed low maintenance garden area laid to gravel.