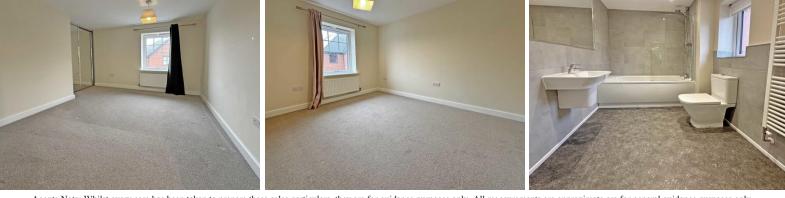

#### **BEDROOM 1**

12' 6" x 11' 0" (3.81m x 3.35m) (max to back of wardrobe) Spacious double bedroom with Upvc double glazed window to front aspect. Sliding mirror doors to built-in wardrobe complete with hanging rail and shelf. Radiator. TV and telephone points.

#### **BEDROOM 2**

11' 0" x 9' 0" (3.35m x 2.74m) (max) Further spacious double bedroom with Upvc double glazed window to front aspect. Radiator. Telephone points.

#### BATHROOM

8' 1" x 6' 3" (2.46m x 1.91m) (max) Upvc double glazed window to rear aspect with obscure glass. Modern white bathroom comprising; low level w.c., hand wash basin and bath with tiled surround, mixer shower and glass shower screen. Part tiled walls. Recess spotlights. Ladder style radiator. Shaver point.