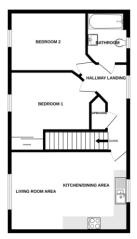

#### STAIRS/LANDING

Stairs from entrance lobby to light and spacious first floor landing with Upvc double glazed window to rear aspect. Radiator. Door to large storage cupboard also housing wall mounted gas combi boiler. Doors to living room, bedrooms and bathroom.

#### **OPEN PLAN LIVING/DINING/KITCHEN**

17' 9" x 12' 5" (5.41m x 3.78m) LIVING ROOM AREA

12' 5" x 8' 2" (3.78m x 2.49m) Upvc double glazed window to front aspect. Radiator. TV and telephone points. Opening through to the kitchen/dining area.

#### **KITCHEN/DINING AREA**

12' 5" x 9' 7" (3.78m x 2.92m) Upvc double glazed window to rear aspect. Modern fitted Shaker Style kitchen with range of base, wall and drawer units in cream finish. Wood effect worktop with matching upstand and inset stainless steel sink. Integral electric single oven and ceramic hob with glass splash panel and extractor hood over. Integral fridge/freezer. Space and plumbing for washing machine. Recess spotlights. Concealed unit lighting. Radiator.

#### **BEDROOM 1**

12' 6" x 11' 0" (3.81m x 3.35m) (max to back of wardrobe) Spacious double bedroom with Upvc double glazed window to front aspect. Sliding mirror doors to built-in wardrobe complete with hanging rail and shelf. Radiator. TV and telephone points.

#### **BEDROOM 2**

11' 0" x 9' 0" (3.35m x 2.74m) (max) Further spacious double bedroom with Upvc double glazed window to front aspect. Radiator. Telephone points.

#### BATHROOM

8' 1" x 6' 3" (2.46m x 1.91m) (max) Upvc double glazed window to rear aspect with obscure glass. Modern white bathroom comprising; low level w.c., hand wash basin and bath with tiled surround, mixer shower and glass shower screen. Part tiled walls. Recess spotlights. Ladder style radiator. Shaver point.

#### AGENTS NOTES: The property is Freehold

Council Tax Band: B - Teignbridge District Council

GROUND FLOOR

surements are approximate. Not to scale. Illustrative purposes only Made with Metropix 02024

Agents Note: Whilst every care has been taken to prepare these sales particulars, they are for guidance purposes only. All measurements are approximate are for general guidance purposes only and whilst every care has been taken to ensure their accuracy, they should not be relied upon and potential buyers are advised to recheck the measurements. West of Exe is a trading name for East of Exe Ltd, Reg. no. 07121967