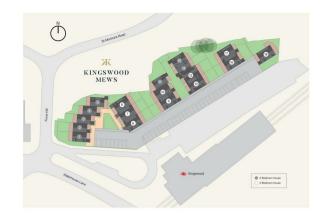

Plot 13, Station Yard,
Waterhouse Lane, Kingswood, Surrey KT20 6EN

## Setting

This luxury new home is situated within the heart of Kingswood which provides a comprehensive parade of local shops and restaurants, including a convenience store/post office, off licence, Coughlans bakery, Waterhouse Cafe, hairdressers, beauticians and The Kingswood Arms public house. Locally there is a wide choice of state and independent schools.

In terms of transportation, Kingswood Station is within easy walking distance and provides services into London of approximately 45 minutes. The M25 is accessed via Junction 8, 1.7 miles to the south providing connections to the wider motorway network, whilst for the frequent flyer both Gatwick and Heathrow airports are within reach.

For golfers, there are four world-renowned golf clubs, Kingswood Golf and Country club, Surrey Downs, Walton Heath and the RAC golf club all close by. Horse Riding schools and stabling can be found in Kingswood, Chipstead, Tadworth and Walton on the Hill

# Plot 13, Station Yard,

#### LAST FEW LUXURY TOWNHOUSES REMAINING.

This exciting new development is located within a highly sought-after location in the heart of Kingswood. Plot 13 offers four double bedrooms, a fabulous open-plan kitchen/living /dining room with bi-folding doors to the rear garden, a ground floor cloakroom, a first floor utility room, three luxury bath/shower rooms and a home office. Plot 13 also comes with a private rear garden and two allocated parking bays.