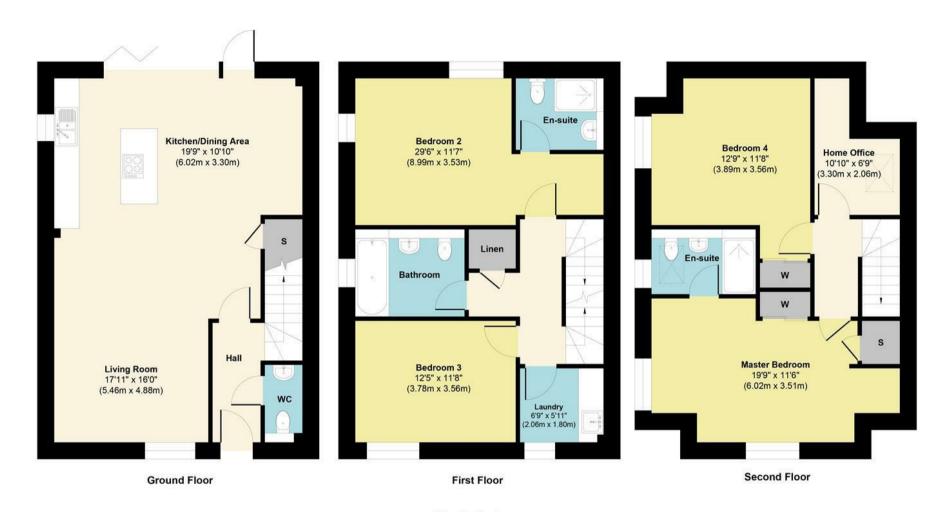

### Property at a glance

- LAST FEW REMAINING
- Four Double Bedrooms
- Open-Plan Kitchen/Living/Dining Room
- Three Luxury Bath/Shower Rooms
- Home Office
- Ground Floor Cloakroom & First Floor Utility Room
- German 'Delta' Handless Fully-Fitted Kitchen Units
- Cables Installed To Each Parking Bay For Retro-Fitting Of Electric Car Charging Points
- Underfloor Heating System To Ground Floor
- Private Rear Gardens & Two Allocated Parking

#### LAST FEW LUXURY TOWNHOUSES REMAINING.

This exciting new development is located within a highly sought-after location in the heart of Kingswood. Plot 13 offers four double bedrooms, a fabulous open-plan kitchen/living /dining room with bi-folding doors to the rear garden, a ground floor cloakroom, a first floor utility room, three luxury bath/shower rooms and a home office. Plot 13 also comes with a private rear garden and two allocated parking bays.

The Tattenham

All measurements are approximate and quoted in metric with imperial equivalents and for general guidance only and whilst every attempt has been made to ensure accuracy, they must not be relied on. The fixtures, fittings and appliances referred to have not been tested and therefore no guarantee can be given and that they are in working order, internal photographs are reproduced for general information and it must not be inferred that any item shown is included with the property.