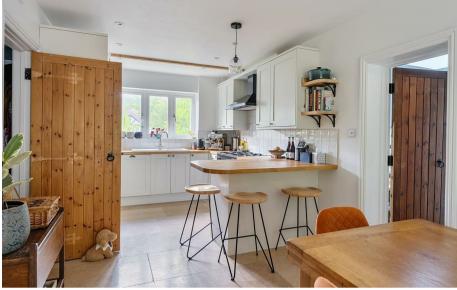

# 58 Lackford Road

Built in the 1930's, this well presented detached property, is set on an elevated plot within a short walk of Chipstead village and railway station.

The entrance hall leads into the double aspect living room and dining room with working fireplace, original parquet flooring and beams. The kitchen/breakfast room is fitted with a shaker style kitchen, with oak work surfaces, a range cooker, breakfast bar and french doors onto the garden. In addition to the ground, there is a utility room with butlers sink, store room, downstairs shower room with a door to a study/bedroom four with a vaulted ceiling.