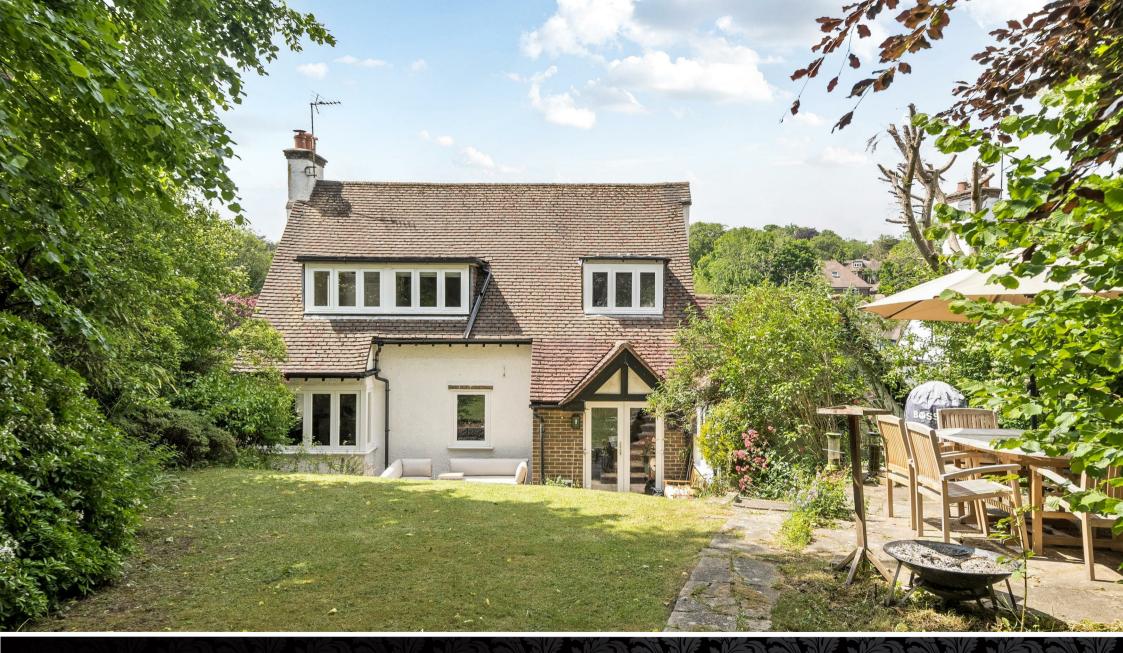

# 58 Lackford Road

Built in the 1930's, this well presented detached property, is set on an elevated plot within a short walk of Chipstead village and railway station.

The entrance hall leads into the double aspect living room and dining room with working fireplace, original parquet flooring and beams. The kitchen/breakfast room is fitted with a shaker style kitchen, with oak work surfaces, a range cooker, breakfast bar and french doors onto the garden. In addition to the ground, there is a utility room with butlers sink, store room, downstairs shower room with a door to a study/bedroom four with a vaulted ceiling.

To the rear of the property, is a terrace across the back of the property and steps up to the garden and a further seating area with an outside pizza oven. The garden is south east facing and is laid to lawn with a variety of mature trees and shrubs. To the front of the property, there are steps leading to the property. driveway with parking for two cars, access to a store room and a mature front garden.