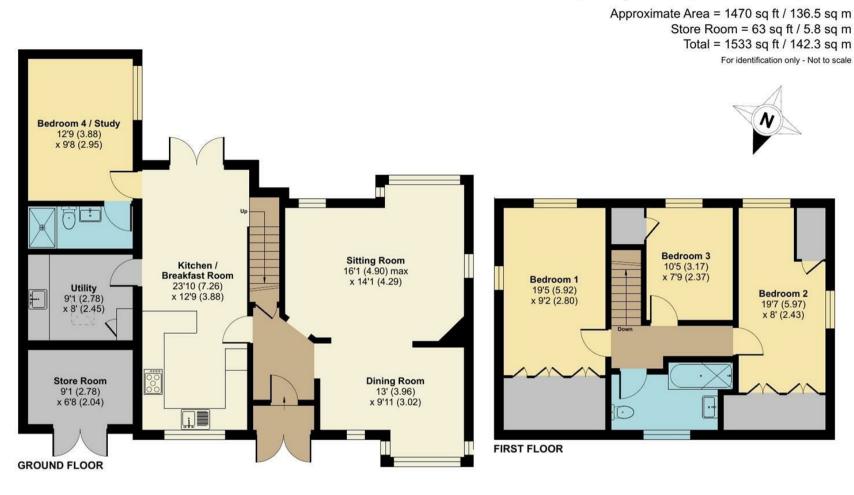

## Lackford Road, Chipstead, Coulsdon, CR5

Floor plan produced in accordance with RICS Property Measurement 2nd Edition, Incorporating International Property Measurement Standards (IPMS2 Residential). ©ntchecom 2025. Produced for Fine & Country. REF: 1300446

All measurements are approximate and quoted in metric with imperial equivalents and for general guidance only and whilst every attempt has been made to ensure accuracy, they must not be relied on. The fixtures, fittings and appliances referred to have not been tested and therefore no guarantee can be given and that they are in working order, internal photographs are reproduced for general information and it must not be inferred that any item shown is included with the property.