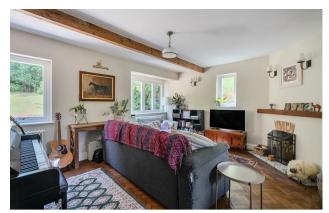

# 58 Lackford Road

Built in the 1930's, this well presented detached property, is set on an elevated plot within a short walk of Chipstead village and railway station.

The entrance hall leads into the double aspect living room and dining room with working fireplace, original parquet flooring and beams. The kitchen/breakfast room is fitted with a shaker style kitchen, with oak work surfaces, a range cooker, breakfast bar and french doors onto the garden. In addition to the ground, there is a utility room with butlers sink, store room, downstairs shower room with a door to a study/bedroom four with a vaulted ceiling.