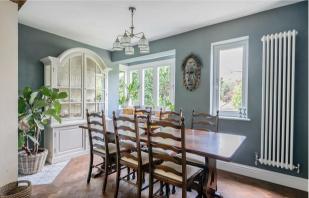

# 58 Lackford Road

Built in the 1930's, this well presented detached property, is set on an elevated plot within a short walk of Chipstead village and railway station.

The entrance hall leads into the double aspect living room and dining room with working fireplace, original parquet flooring and beams. The kitchen/breakfast room is fitted with a shaker style kitchen, with oak work surfaces, a range cooker, breakfast bar and french doors onto the garden. In addition to the ground, there is a utility room with butlers sink, store room, downstairs shower room with a door to a study/bedroom four with a vaulted ceiling.