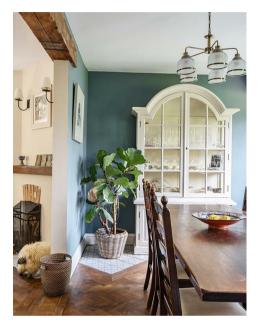

# 58 Lackford Road

Built in the 1930's, this well presented detached property, is set on an elevated plot within a short walk of Chipstead village and railway station.

The entrance hall leads into the double aspect living room and dining room with working fireplace, original parquet flooring and beams. The kitchen/breakfast room is fitted with a shaker style kitchen, with oak work surfaces, a range cooker, breakfast bar and french doors onto the garden. In addition to the ground, there is a utility room with butlers sink, store room, downstairs shower room with a door to a study/bedroom four with a vaulted ceiling.