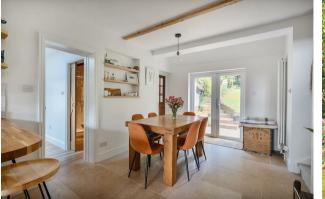

# 58 Lackford Road

Built in the 1930's, this well presented detached property, is set on an elevated plot within a short walk of Chipstead village and railway station.

The entrance hall leads into the double aspect living room and dining room with working fireplace, original parquet flooring and beams. The kitchen/breakfast room is fitted with a shaker style kitchen, with oak work surfaces, a range cooker, breakfast bar and french doors onto the garden. In addition to the ground, there is a utility room with butlers sink, store room, downstairs shower room with a door to a study/bedroom four with a vaulted ceiling.