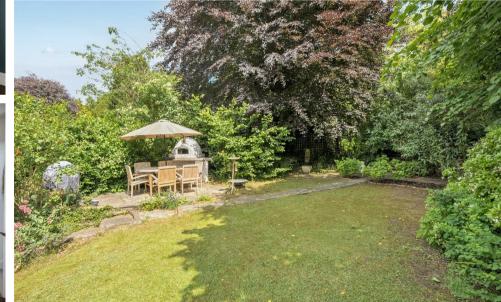

To the rear of the property, is a terrace across the back of the property and steps up to the garden and a further seating area with an outside pizza oven. The garden is south east facing and is laid to lawn with a variety of mature trees and shrubs. To the front of the property, there are steps leading to the property. driveway with parking for two cars, access to a store room and a mature front garden.