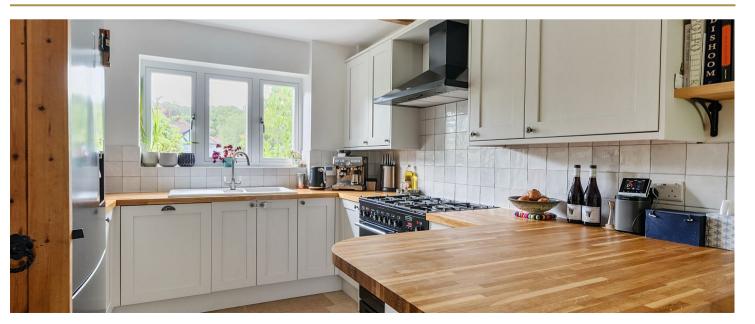

# 58 Lackford Road

Built in the 1930's, this well presented detached property, is set on an elevated plot within a short walk of Chipstead village and railway station.

The entrance hall leads into the double aspect living room and dining room with working fireplace, original parquet flooring and beams. The kitchen/breakfast room is fitted with a shaker style kitchen, with oak work surfaces, a range cooker, breakfast bar and french doors onto the garden. In addition to the ground, there is a utility room with butlers sink, store room, downstairs shower room with a door to a study/bedroom four with a vaulted ceiling.