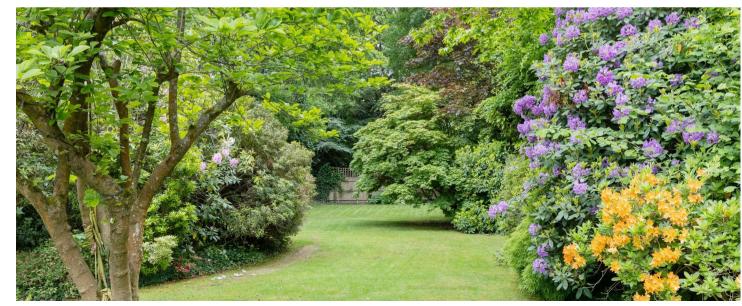

The beautifully landscaped Southerly facing gardens and grounds feature a large entertaining terrace, ideal for Al Fresco dining and a generous/level area of lawn. There are a number of beautiful trees, particularly two Acers which are a vibrant shade of red in the Autumn months. To the front, is a large gated driveway providing ample parking. The property offers no onward chain.