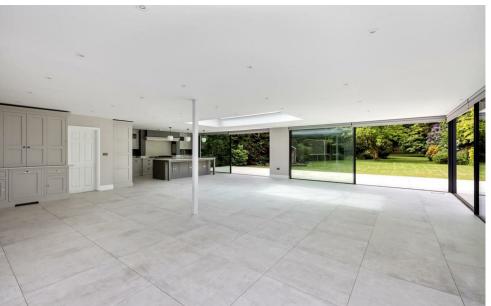

## Tudor House

Situated in a highly desirable location on Warren Drive, is this fabulous six bedroom family home located on a secluded, Southerly facing plot measuring 0.6 acre. The current owners have refurbished and extended the property over the last few years and created an amazing open-plan kitchen/dining/family room measuring 47' l l  $\times$  40', fitted with a Tom Howley kitchen with a large central island, a roof lantern with electric blind, floor to ceiling sliding patio doors that open to two sides of the room all with electric blinds, and create a great flow with the sun terrace that wraps around the two sides. For warmer days or rainy afternoons, there are two electric awnings that will shade the terrace.