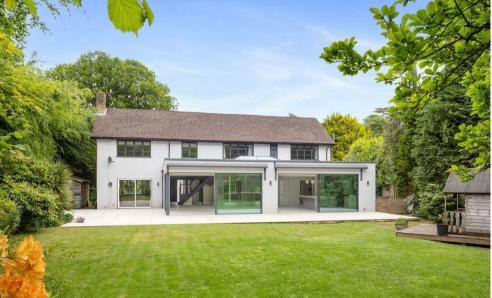

## Tudor House

Situated in a highly desirable location on Warren Drive, is this fabulous six bedroom family home located on a secluded, Southerly facing plot measuring 0.6 acre. The current owners have refurbished and extended the property over the last few years and created an amazing open-plan kitchen/dining/family room measuring 47' l l  $\times$  40', fitted with a Tom Howley kitchen with a large central island, a roof lantern with electric blind, floor to ceiling sliding patio doors that open to two sides of the room all with electric blinds, and create a great flow with the sun terrace that wraps around the two sides. For warmer days or rainy afternoons, there are two electric awnings that will shade the terrace.

The beautifully landscaped Southerly facing gardens and grounds feature a large entertaining terrace, ideal for Al Fresco dining and a generous/level area of lawn. There are a number of beautiful trees, particularly two Acers which are a vibrant shade of red in the Autumn months. To the front, is a large gated driveway providing ample parking. The property offers no onward chain.