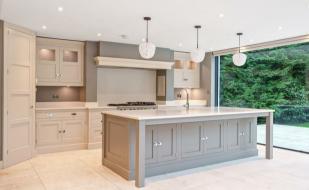

## Tudor House

Situated in a highly desirable location on Warren Drive, is this fabulous six bedroom family home located on a secluded, Southerly facing plot measuring 0.6 acre. The current owners have refurbished and extended the property over the last few years and created an amazing open-plan kitchen/dining/family room measuring 47' l l  $\times$  40', fitted with a Tom Howley kitchen with a large central island, a roof lantern with electric blind, floor to ceiling sliding patio doors that open to two sides of the room all with electric blinds, and create a great flow with the sun terrace that wraps around the two sides. For warmer days or rainy afternoons, there are two electric awnings that will shade the terrace.