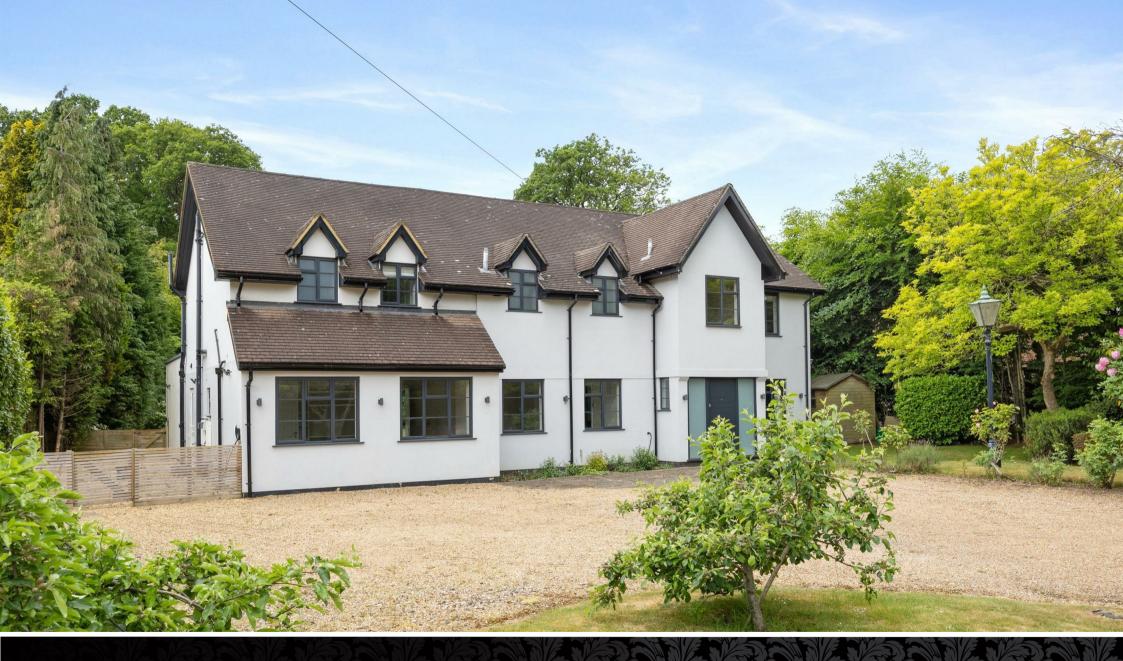

Tudor House

Warren Drive, Kingswood, Surrey KT20 6PT

## Tudor House

Situated in a highly desirable location on Warren Drive, is this fabulous six bedroom family home located on a secluded, Southerly facing plot measuring 0.6 acre. The current owners have refurbished and extended the property over the last few years and created an amazing open-plan kitchen/dining/family room measuring 47' l l  $\times$  40', fitted with a Tom Howley kitchen with a large central island, a roof lantern with electric blind, floor to ceiling sliding patio doors that open to two sides of the room all with electric blinds, and create a great flow with the sun terrace that wraps around the two sides. For warmer days or rainy afternoons, there are two electric awnings that will shade the terrace.

The beautifully landscaped Southerly facing gardens and grounds feature a large entertaining terrace, ideal for Al Fresco dining and a generous/level area of lawn. There are a number of beautiful trees, particularly two Acers which are a vibrant shade of red in the Autumn months. To the front, is a large gated driveway providing ample parking. The property offers no onward chain.