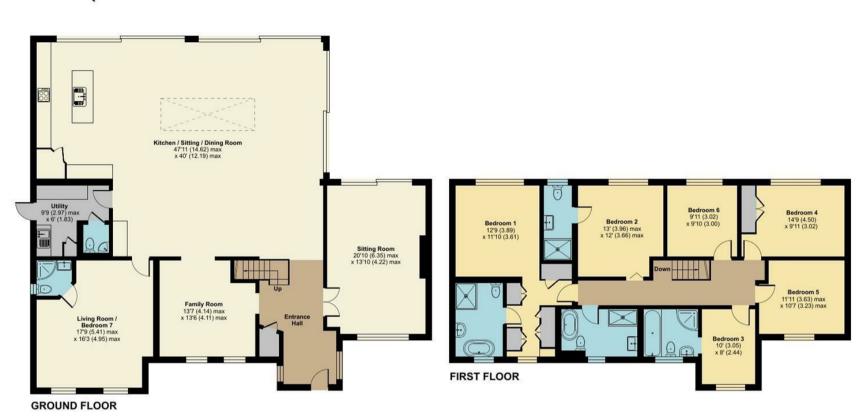

A spacious entrance hall with bespoke staircase, welcomes you in to the home, with a large cloaks cupboard. To the ground floor, there is a double aspect sitting room with a feature fireplace, a large living room with access to a modern shower room, which would be ideal for multi generational living. In addition, there is a snug, a utility room and a separate cloakroom. Superb tiled flooring is laid throughout the ground floor, with wood flooring to the sitting room, a cosy room to retire to, in the winter months.

On the first floor there are six bedrooms, a luxury ensuite bath/shower room and dressing room to the principle bedroom, two further bedrooms with ensuites, a separate luxury family bathroom with separate shower.

## Warren Drive, Kingswood, Tadworth, KT20

Approximate Area = 3462 sq ft / 321.6 sq m

For identification only - Not to scale

Floor plan produced in accordance with RICS Property Measurement Standards incorporating International Property Measurement Standards (IPMS2 Residential). © nichecom 2024. Produced for Fine & Country. REF: 1206624