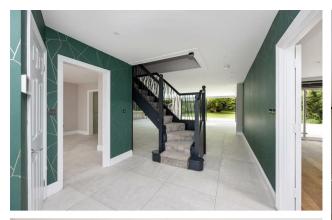

A spacious entrance hall with bespoke staircase, welcomes you in to the home, with a large cloaks cupboard. To the ground floor, there is a double aspect sitting room with a feature fireplace, a large living room with access to a modern shower room, which would be ideal for multi generational living. In addition, there is a snug, a utility room and a separate cloakroom. Superb tiled flooring is laid throughout the ground floor, with wood flooring to the sitting room, a cosy room to retire to, in the winter months.