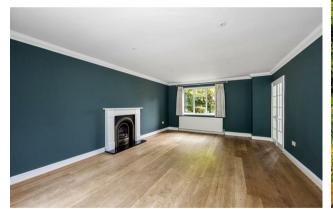

A spacious entrance hall with bespoke staircase, welcomes you in to the home, with a large cloaks cupboard. To the ground floor, there is a double aspect sitting room with a feature fireplace, a large living room with access to a modern shower room, which would be ideal for multi generational living. In addition, there is a snug, a utility room and a separate cloakroom. Superb tiled flooring is laid throughout the ground floor, with wood flooring to the sitting room, a cosy room to retire to, in the winter months.