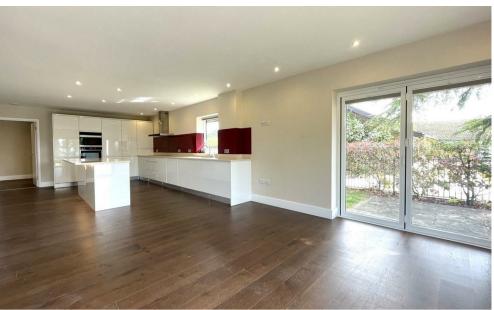

## The Pool House

This spacious and contemporary four double bedroom detached bungalow is located within Box Hill and offers the most amazing views. The accommodation comprises a spacious hallway, sitting room with vaulted ceiling, open-plan kitchen/breakfast/family room, utility room, three luxury bath/shower rooms and a beautiful garden from which to admire the views. Three of the rooms have bi-fold doors opening to the rear garden and there is off-road parking. This property has been re-decorated throughout and is available now, unfurnished. Gas and water included.