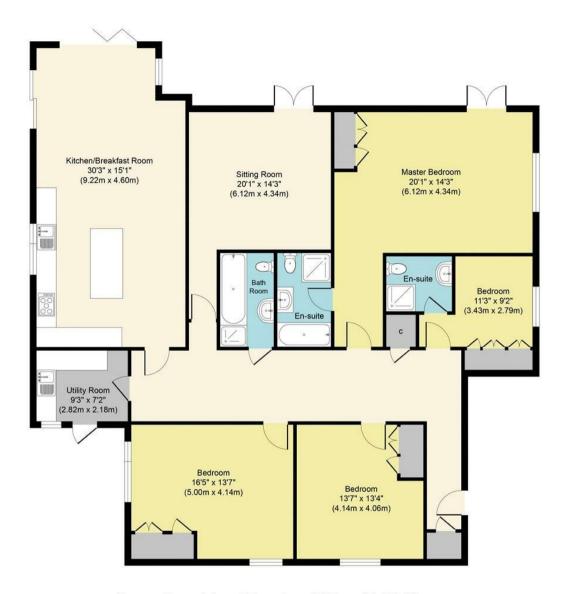

## Property at a glance

- Luxurious Bungalow
- Four Double Bedrooms
- Three Bath/Shower Rooms
- Outstanding Views
- Sitting Room
- Kitchen/Family Room
- Utility Room
- Bi-Folding Doors To Garden
- Off Road Parking
- Available Now, Unfurnished

## The Pool House

This spacious and contemporary four double bedroom detached bungalow is located within Box Hill and offers the most amazing views. The accommodation comprises a spacious hallway, sitting room with vaulted ceiling, open-plan kitchen/breakfast/family room, utility room, three luxury bath/shower rooms and a beautiful garden from which to admire the views. Three of the rooms have bi-fold doors opening to the rear garden and there is off-road parking. This property has been re-decorated throughout and is available now, unfurnished. Gas and water included.

Council Tax Band: G Deposit: £4,500.00 (5 weeks)

Tenancy: 12 months

Approx. Gross Internal Floor Area 2080 sq. ft / 193.23 sq. m

All measurements are approximate and quoted in metric with imperial equivalents and for general guidance only and whilst every attempt has been made to ensure accuracy, they must not be relied on. The fixtures, fittings and appliances referred to have not been tested and therefore no guarantee can be given and that they are in working order, internal photographs are reproduced for general information and it must not be inferred that any item shown is included with the property.