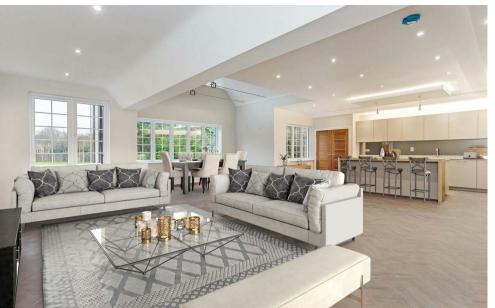

The property benefits from spacious accommodation laid out across one floor, the highlight of which must be the superb open-plan kitchen/dining/living room with a beautifully fitted kitchen, central island and access to a private terrace.

The apartment enjoys an immense feeling of space, both bedrooms are an impressive size with the master bedroom offering a large en-suite with a separate shower and bath. Bedroom two offers an en-suite shower room and a dressing room - both bathrooms are finished to an extremely high level and the apartment is efficiently heated by underfloor heating. Other benefits include a spacious entrance hall with two storage cupboards, a cloakroom, a utility room and beautiful Karndean flooring which continues into the living room and kitchen. Both bedrooms are carpeted.