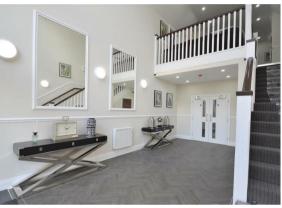

### Property at a glance

- Available Immediately
- Two Double Bedrooms
- Ground Floor
- Open-Plan Kitchen/Dining/Living Room
- Two Luxury Bath/Shower Rooms
- Utility Room & Cloakroom
- Underfloor Heating Throughout
- Private Terrace & Large Communal Grounds
- Private Basement Parking (There is a £5 annual charge to register a car for parking)
- Beautifully Finished Communal Entrance & Hallway, With Lifts To All Floors

The apartment enjoys an immense feeling of space, both bedrooms are an impressive size with the master bedroom offering a large en-suite with a separate shower and bath. Bedroom two offers an en-suite shower room and a dressing room - both bathrooms are finished to an extremely high level and the apartment is efficiently heated by underfloor heating. Other benefits include a spacious entrance hall with two storage cupboards, a cloakroom, a utility room and beautiful Karndean flooring which continues into the living room and kitchen. Both bedrooms are carpeted.