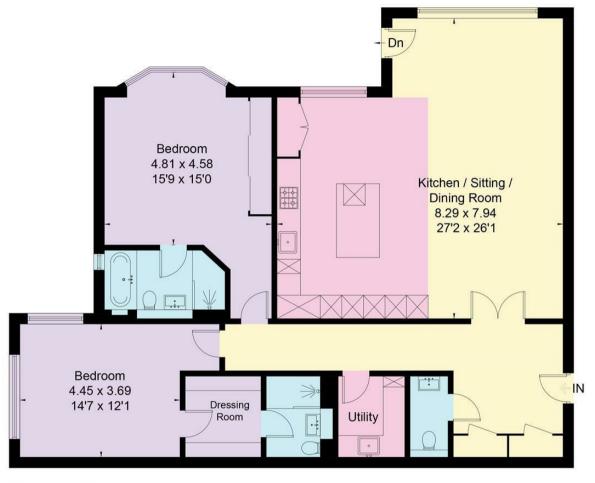

The apartment enjoys an immense feeling of space, both bedrooms are an impressive size with the master bedroom offering a large en-suite with a separate shower and bath. Bedroom two offers an en-suite shower room and a dressing room - both bathrooms are finished to an extremely high level and the apartment is efficiently heated by underfloor heating. Other benefits include a spacious entrance hall with two storage cupboards, a cloakroom, a utility room and beautiful Karndean flooring which continues into the living room and kitchen. Both bedrooms are carpeted.

# Approximate Area = 149.1 sq m / 1605 sq ft Including Limited Use Area (0.7 sq m / 7 sq ft)

## **Ground Floor**

Surveyed and drawn in accordance with the International Property Measurement Standards (IPMS 2: Residential) fourwalls-group.com 290771

All measurements are approximate and quoted in metric with imperial equivalents and for general guidance only and whilst every attempt has been made to ensure accuracy, they must not be relied on. The fixtures, fittings and appliances referred to have not been tested and therefore no guarantee can be given and that they are in working order, internal photographs are reproduced for general information and it must not be inferred that any item shown is included with the property.