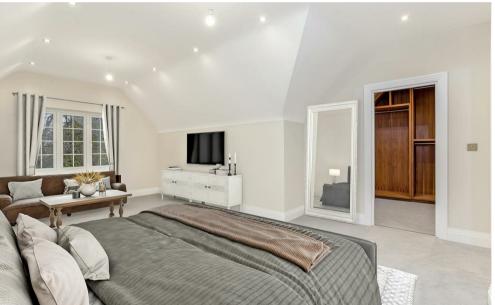

The property benefits from spacious accommodation laid out across one floor, the highlight of which must be the superb open-plan kitchen/dining/living room with a beautifully fitted kitchen, central island and access to a private terrace.

The apartment enjoys an immense feeling of space, both bedrooms are an impressive size with the master bedroom offering a large en-suite with a separate shower and bath. Bedroom two offers an en-suite shower room and a dressing room - both bathrooms are finished to an extremely high level and the apartment is efficiently heated by underfloor heating. Other benefits include a spacious entrance hall with two storage cupboards, a cloakroom, a utility room and beautiful Karndean flooring which continues into the living room and kitchen. Both bedrooms are carpeted.