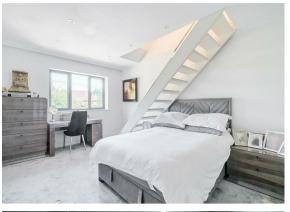

A stunning solid ash contemporary style staircase, glass balustrade with a galleried landing, leads into the large upstairs sitting room with a unique barrel vaulted ceiling, two double bedrooms, a wet room style shower room and a study/occasional bedroom with stairs leading to the second floor.

The second floor comprises of the principal bedroom, walk in wardrobe, access to eaves storage, a family bath/wet room style shower room with skylight, a study/nursery with french doors onto a private terrace and further eaves storage. The property has air conditioning and CAT 5 wired into all rooms.