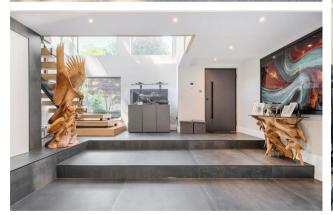

Upon entry, you walk into the reception hall with an expansive and vaulted ceiling and large picture windows, which leads directly into the modern kitchen/dining room/family room. The kitchen is contemporary and sleek in style and is fitted with a range of integral Gagganau appliances, a Grohe stainless steel double sink with a Zipp hydro tap, double wine fridges and water softener, With a porcelain tiled floor and underfloor heating, the kitchen/diner/family room has two sets of bi-fold doors leading onto the garden. In addition to the ground floor, there is a fully fitted utility room plus double wine fridges and a cloakroom with Japanese style toilet.

A stunning solid ash contemporary style staircase, glass balustrade with a galleried landing, leads into the large upstairs sitting room with a unique barrel vaulted ceiling, two double bedrooms, a wet room style shower room and a study/occasional bedroom with stairs leading to the second floor.