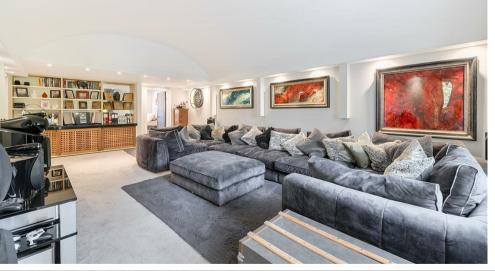

A stunning solid ash contemporary style staircase, glass balustrade with a galleried landing, leads into the large upstairs sitting room with a unique barrel vaulted ceiling, two double bedrooms, a wet room style shower room and a study/occasional bedroom with stairs leading to the second floor.