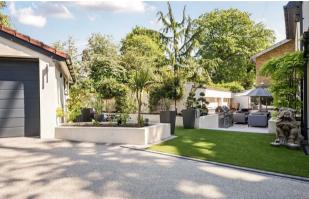

The garden/entertaining area is perfect for Al Fresco dining with a large seating area, outside kitchen with mains power, a mains gas BBQ, raised beds with contemporary planting, and Astro Turf. In addition, there is a double garage, a gated resin laid driveway with parking for several cars. This unique and stunning property is well worth viewing.