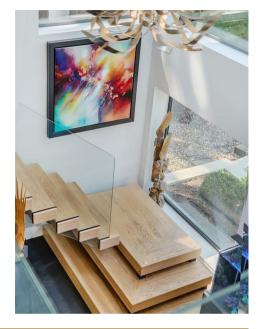

A stunning solid ash contemporary style staircase, glass balustrade with a galleried landing, leads into the large upstairs sitting room with a unique barrel vaulted ceiling, two double bedrooms, a wet room style shower room and a study/occasional bedroom with stairs leading to the second floor.