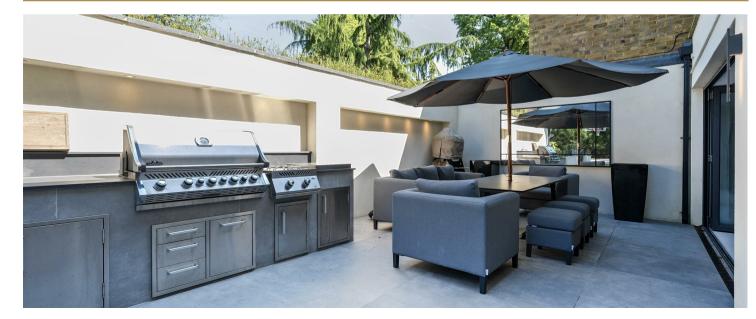

The garden/entertaining area is perfect for Al Fresco dining with a large seating area, outside kitchen with mains power, a mains gas BBQ, raised beds with contemporary planting, and Astro Turf. In addition, there is a double garage, a gated resin laid driveway with parking for several cars. This unique and stunning property is well worth viewing.