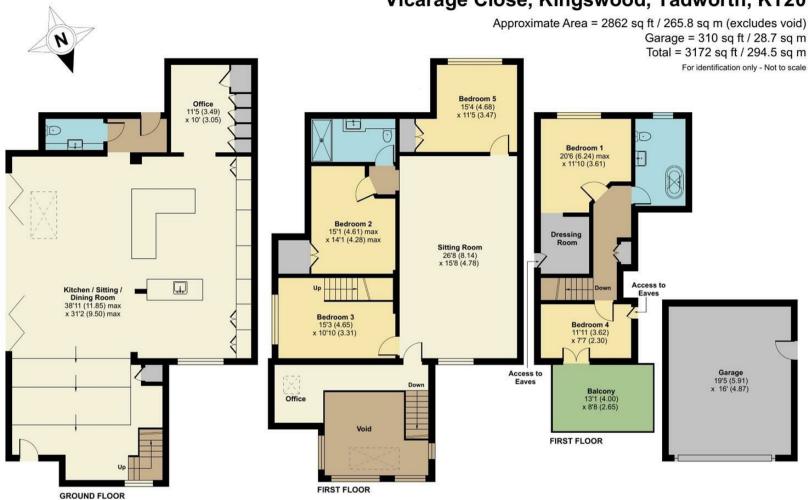

## Vicarage Close, Kingswood, Tadworth, KT20

Floor plan produced in accordance with RICS Property Measurement Standards incorporating International Property Measurement Standards (IPMS2 Residential). © ntchecom 2025. Produced for Fine & Country. REF: 1289319