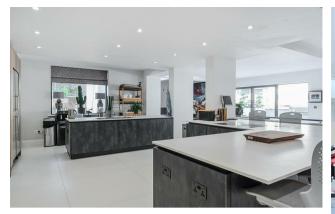

Upon entry, you walk into the reception hall with an expansive and vaulted ceiling and large picture windows, which leads directly into the modern kitchen/dining room/family room. The kitchen is contemporary and sleek in style and is fitted with a range of integral Gagganau appliances, a Grohe stainless steel double sink with a Zipp hydro tap, double wine fridges and water softener, With a porcelain tiled floor and underfloor heating, the kitchen/diner/family room has two sets of bi-fold doors leading onto the garden. In addition to the ground floor, there is a fully fitted utility room plus double wine fridges and a cloakroom with Japanese style toilet.