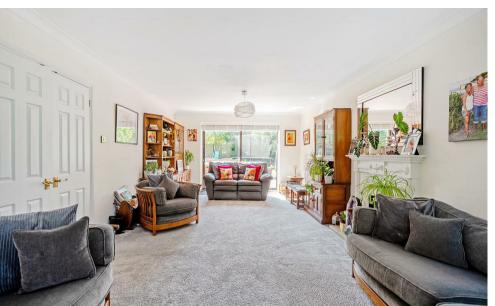

To the ground floor is an enclosed porch which leads into the spacious entrance hall, there is a triple aspect living room with a feature fireplace and sliding doors onto the garden, a dining room and a well appointed kitchen/breakfast room. There is also a study/family room, utility room and guest cloakroom.