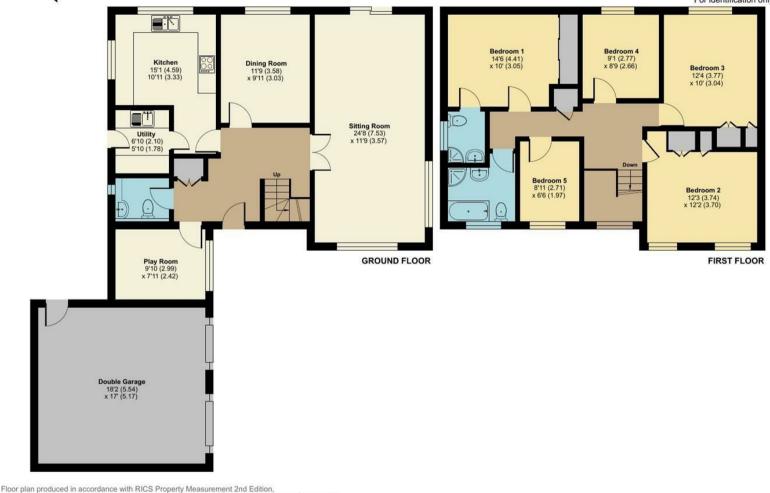

## Oaklands Way, Tadworth, KT20

Approximate Area = 1641 sq ft / 152.4 sq m Garage = 308 sq ft / 28.6 sq m Total = 1949 sq ft / 181 sq m

For identification only - Not to scale

All measurements are approximate and quoted in metric with imperial equivalents and for general guidance only and whilst every attempt has been made to ensure accuracy, they must not be relied on. The fixtures, fittings and appliances referred to have not been tested and therefore no guarantee can be given and that they are in working order, internal photographs are reproduced for general information and it must not be inferred that any item shown is included with the property.