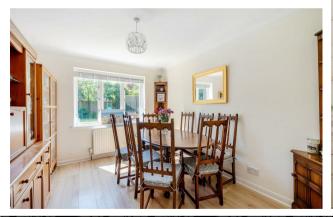

To the ground floor is an enclosed porch which leads into the spacious entrance hall, there is a triple aspect living room with a feature fireplace and sliding doors onto the garden, a dining room and a well appointed kitchen/breakfast room. There is also a study/family room, utility room and guest cloakroom.