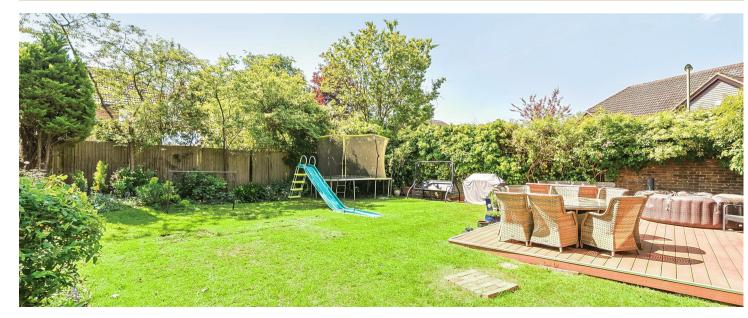

With stairs rising to the first floor, there is a well presented principal bedroom with fitted wardrobes, a well-appointed shower room, four further bedrooms and a luxurious family bathroom room.

To the rear of the property is a south facing, mature, and level garden, with a recently added decked area, ideal for Al Fresco dining. In addition, there is a sauna and garden store. To the front is a double garage and drive with parking for several cars and side access to the rear garden.