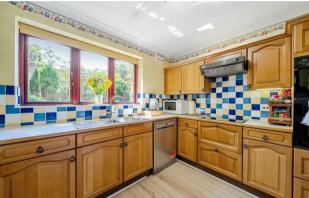

To the ground floor is an enclosed porch which leads into the spacious entrance hall, there is a triple aspect living room with a feature fireplace and sliding doors onto the garden, a dining room and a well appointed kitchen/breakfast room. There is also a study/family room, utility room and guest cloakroom.