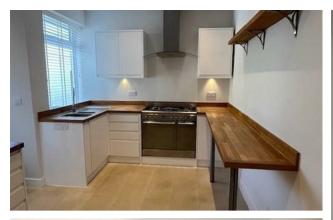

## 5b Waterhouse Lane

Located in the heart of Kingswood Village with views over the adjacent fields, is this renovated three double bedroom duplex apartment. The accommodation is situated over two floors, to the first floor is the lounge with dining area, family bathroom and modern fitted kitchen with a good range of cupboards and appliances, plus utility cupboard. Has access to a small balcony area. To the second floor there are three double bedrooms and large store room. The apartment is within walking distance of the railway station. Available Immediately. Unfumished.