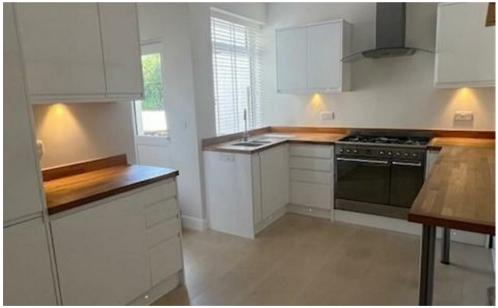

## 5b Waterhouse Lane

Located in the heart of Kingswood Village with views over the adjacent fields, is this renovated three double bedroom duplex apartment. The accommodation is situated over two floors, to the first floor is the lounge with dining area, family bathroom and modern fitted kitchen with a good range of cupboards and appliances, plus utility cupboard. Has access to a small balcony area. To the second floor there are three double bedrooms and large store room. The apartment is within walking distance of the railway station. Available Immediately. Unfumished.