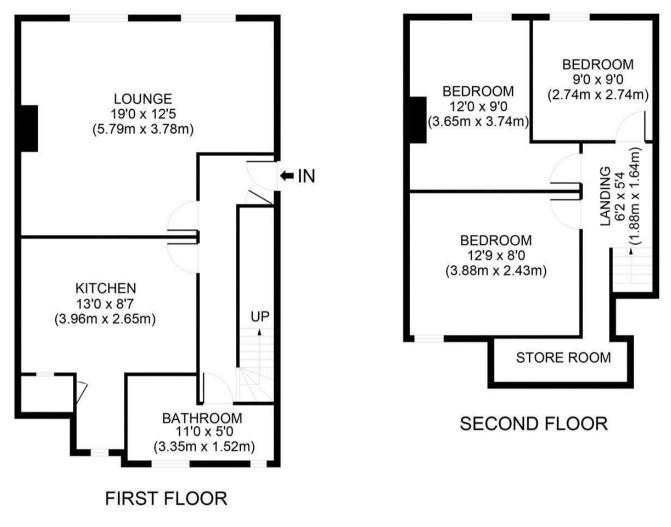

## Property at a glance

- Three Double Bedrooms
- Duplex Apartment
- Lounge/Diner
- Modern Fitted Kitchen with Small Balcony
- Family Bathroom
- Store Room
- Village Location
- Close to Railway Station
- Available Immediately

## 5b Waterhouse Lane

Located in the heart of Kingswood Village with views over the adjacent fields, is this renovated three double bedroom duplex apartment. The accommodation is situated over two floors, to the first floor is the lounge with dining area, family bathroom and modern fitted kitchen with a good range of cupboards and appliances, plus utility cupboard. Has access to a small balcony area. To the second floor there are three double bedrooms and large store room. The apartment is within walking distance of the railway station. Available Immediately. Unfumished.

Deposit £2307.69 (5 weeks) Council Tax Band: Tenancy Term: Long Term

Gross Internal Area 1070 sq ft 99 sq metres

All measurements are approximate and quoted in metric with imperial equivalents and for general guidance only and whilst every attempt has been made to ensure accuracy, they must not be relied on. The fixtures, fittings and appliances referred to have not been tested and therefore no guarantee can be given and that they are in working order. internal photographs are reproduced for general information and it must not be inferred that any item shown is included with the property.