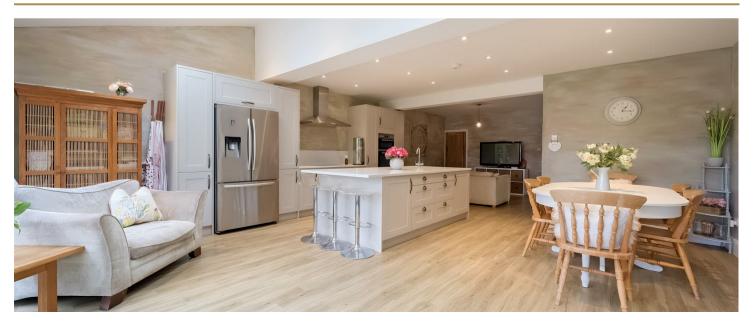

This attractive, period property offers fabulous entertaining space, with a spacious  $32'7 \times 18'11$  openplan kitchen/dining/family room with bi-folding doors opening to the rear garden. The beautifully fitted kitchen offers a range of integrated appliances, light coloured fitted units and a large central island with breakfast bar and wood effect flooring laid across the entire room as well as the ground floor. There is also a utility room and cloakroom accessed from the kitchen with a door leading onto the garden. To the front of the house is a fabulous sitting room with period features including an open fire and bay window.