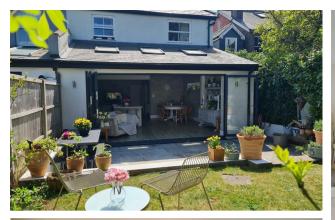

This attractive, period property offers fabulous entertaining space, with a spacious  $32'7 \times 18'11$  openplan kitchen/dining/family room with bi-folding doors opening to the rear garden. The beautifully fitted kitchen offers a range of integrated appliances, light coloured fitted units and a large central island with breakfast bar and wood effect flooring laid across the entire room as well as the ground floor. There is also a utility room and cloakroom accessed from the kitchen with a door leading onto the garden. To the front of the house is a fabulous sitting room with period features including an open fire and bay window.

To the first floor is the master bedroom with a feature fireplace and a modern en-suite bathroom. Elsewhere there are two further double bedrooms, one with a dressing room and a separate family bath/shower room. Outside there is a level rear garden with a sun terrace flowing across the rear of the property and to the front a driveway with off road parking for two cars.