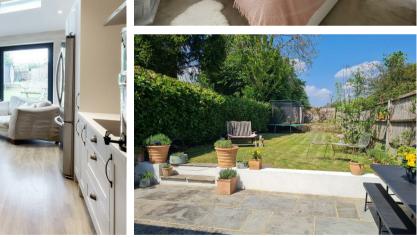

This attractive, period property offers fabulous entertaining space, with a spacious  $32'7 \times 18'11$  openplan kitchen/dining/family room with bi-folding doors opening to the rear garden. The beautifully fitted kitchen offers a range of integrated appliances, light coloured fitted units and a large central island with breakfast bar and wood effect flooring laid across the entire room as well as the ground floor. There is also a utility room and cloakroom accessed from the kitchen with a door leading onto the garden. To the front of the house is a fabulous sitting room with period features including an open fire and bay window.

To the first floor is the master bedroom with a feature fireplace and a modern en-suite bathroom. Elsewhere there are two further double bedrooms, one with a dressing room and a separate family bath/shower room. Outside there is a level rear garden with a sun terrace flowing across the rear of the property and to the front a driveway with off road parking for two cars.