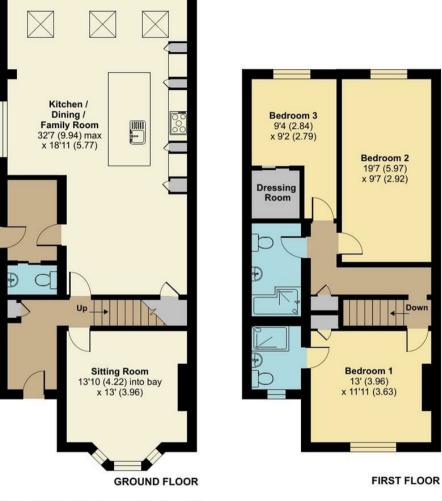

## Meadow Walk, Walton On The Hill, Tadworth, KT20

Approximate Area = 1630 sq ft / 151.4 sq m For identification only - Not to scale

Certified Property Measurer RICS

Floor plan produced in accordance with RICS Property Measurement Standards incorporating International Property Measurement Standards (IPMS2 Residential). © ntchecom 2022. Produced for Fine & Country. REF: 1061184