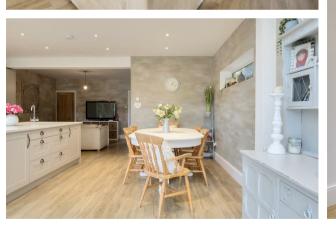

This attractive, period property offers fabulous entertaining space, with a spacious  $32'7 \times 18'11$  openplan kitchen/dining/family room with bi-folding doors opening to the rear garden. The beautifully fitted kitchen offers a range of integrated appliances, light coloured fitted units and a large central island with breakfast bar and wood effect flooring laid across the entire room as well as the ground floor. There is also a utility room and cloakroom accessed from the kitchen with a door leading onto the garden. To the front of the house is a fabulous sitting room with period features including an open fire and bay window.