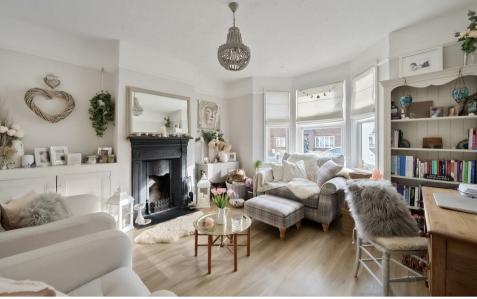

This attractive, period property offers fabulous entertaining space, with a spacious  $32'7 \times 18'11$  openplan kitchen/dining/family room with bi-folding doors opening to the rear garden. The beautifully fitted kitchen offers a range of integrated appliances, light coloured fitted units and a large central island with breakfast bar and wood effect flooring laid across the entire room as well as the ground floor. There is also a utility room and cloakroom accessed from the kitchen with a door leading onto the garden. To the front of the house is a fabulous sitting room with period features including an open fire and bay window.