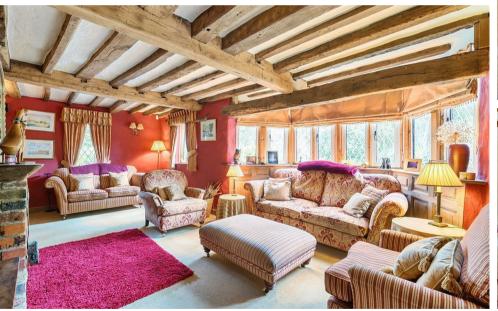

Built in 1938, the main house has charming period features and character throughout the property, including beamed ceilings and walls, flagstone floors and luxurious fireplaces. The welcoming tiled reception hall leading through to a cosy dining room with doors onto the veranda and landscaped gardens beyond. The farmhouse style kitchen boasts luxurious fittings and offers both a warm and welcoming feel for all the family. As you continue through the kitchen, you enter a magnificent, vaulted family/TV room and orangery with stunning panoramic windows to the front, offering lovely views of the duck pond and front garden.