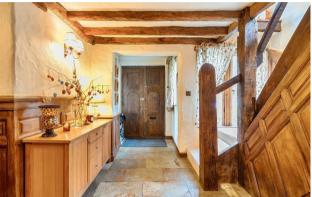

Built in 1938, the main house has charming period features and character throughout the property, including beamed ceilings and walls, flagstone floors and luxurious fireplaces. The welcoming tiled reception hall leading through to a cosy dining room with doors onto the veranda and landscaped gardens beyond. The farmhouse style kitchen boasts luxurious fittings and offers both a warm and welcoming feel for all the family. As you continue through the kitchen, you enter a magnificent, vaulted family/TV room and orangery with stunning panoramic windows to the front, offering lovely views of the duck pond and front garden.