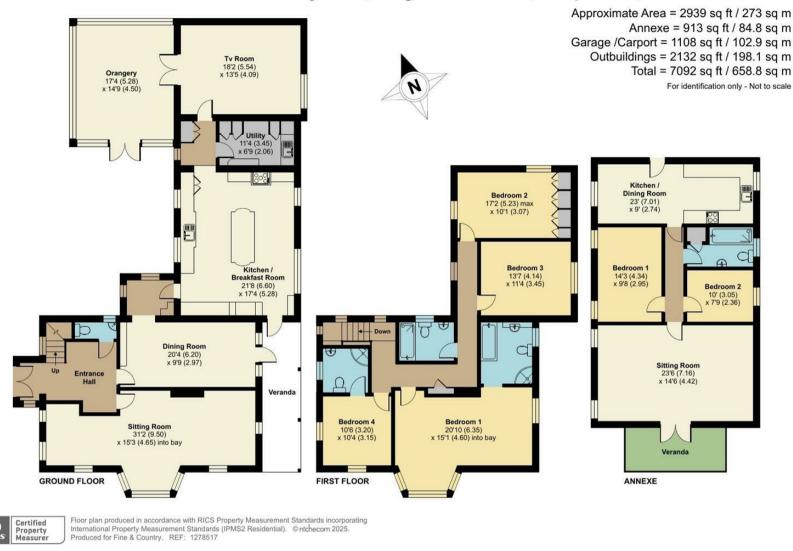

### Property at a glance

- Gated Property Set Within Circa 10 Acre Plot
- Detached Four Bedroom Property
- Period Features Throughout
- Two Well Appointed Ensuites And Family Bathroom
- Hand Made Solid Wood Kitchen/Breakfast Room With Granite Work Surfaces
- Four Reception Rooms
- Utility Room & Cloakroom
- Two Bedroom Annexe, Studio And Outbuildings
- Landscaped Gardens, Fields and Woodlands
- Large Driveway With Parking For Several Cars and Timber Frame Car Barn

Built in 1938, the main house has charming period features and character throughout the property, including beamed ceilings and walls, flagstone floors and luxurious fireplaces. The welcoming tiled reception hall leading through to a cosy dining room with doors onto the veranda and landscaped gardens beyond. The farmhouse style kitchen boasts luxurious fittings and offers both a warm and welcoming feel for all the family. As you continue through the kitchen, you enter a magnificent, vaulted family/TV room and orangery with stunning panoramic windows to the front, offering lovely views of the duck pond and front garden.

To the first floor there are four bedrooms, two ensuite bath/shower rooms plus a family bathroom. Throughout the house, every window offers a delightful view of the surrounding gardens. The paddocks have been used for both horses and Lamas and have a large chicken coup adjacent to stabling. Whilst walking through the woodland walk, you become aware of the beautiful valley in the distance which offers amazing views and tranquillity.

There is a detached two-bedroom annexe offering additional accommodation and is located with a suitable distance from the main residence to offer privacy for guests or a potential business such as an Airbnb.

In addition, there are various storage buildings within the grounds and an extremely large barn currently used as storage and a dance/exercise studio.