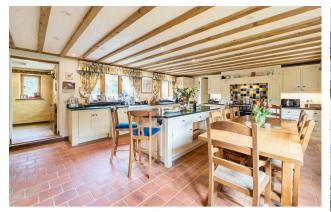

Built in 1938, the main house has charming period features and character throughout the property, including beamed ceilings and walls, flagstone floors and luxurious fireplaces. The welcoming tiled reception hall leading through to a cosy dining room with doors onto the veranda and landscaped gardens beyond. The farmhouse style kitchen boasts luxurious fittings and offers both a warm and welcoming feel for all the family. As you continue through the kitchen, you enter a magnificent, vaulted family/TV room and orangery with stunning panoramic windows to the front, offering lovely views of the duck pond and front garden.