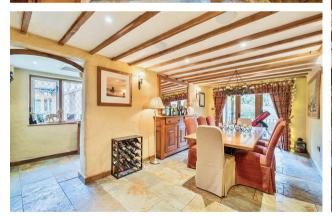

Built in 1938, the main house has charming period features and character throughout the property, including beamed ceilings and walls, flagstone floors and luxurious fireplaces. The welcoming tiled reception hall leading through to a cosy dining room with doors onto the veranda and landscaped gardens beyond. The farmhouse style kitchen boasts luxurious fittings and offers both a warm and welcoming feel for all the family. As you continue through the kitchen, you enter a magnificent, vaulted family/TV room and orangery with stunning panoramic windows to the front, offering lovely views of the duck pond and front garden.