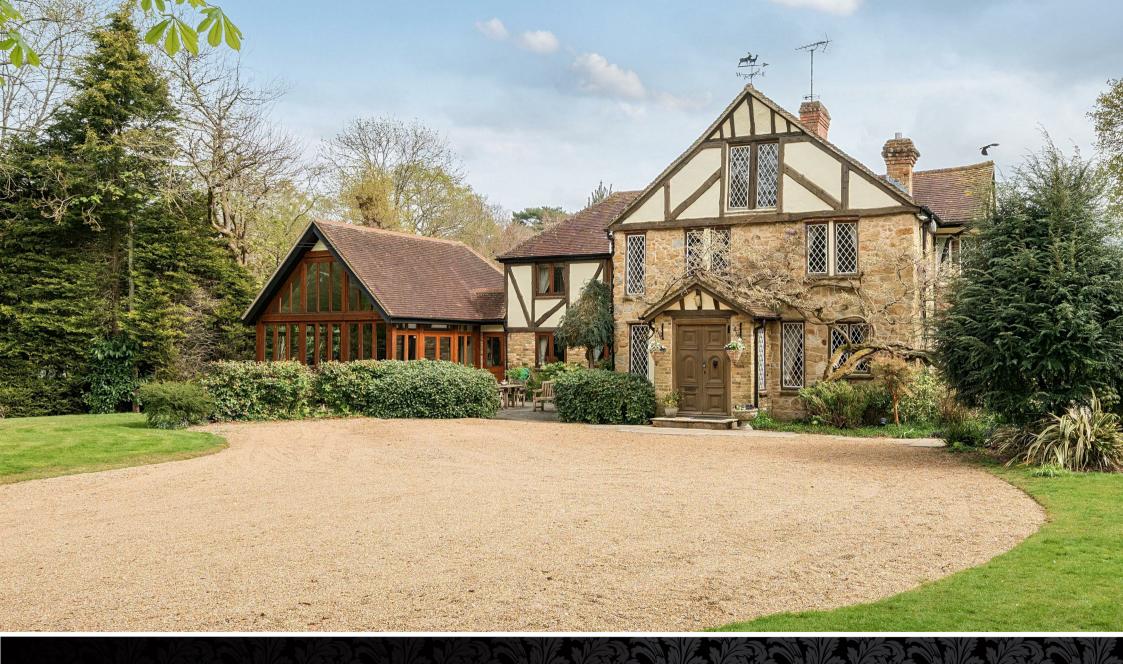

# Brandywine

Brandywine is a pretty wisteria clad, detached four-bedroom property, located within a secluded and extremely private setting. The property is entered via electronic gates, passing a duck pond and dove cote and the sweeping driveway splits to the main house and the detached two bay car barn with storage shed. The grounds extend to circa 10 acres including formal gardens, paddocks, and woodland walks, all within its own private vicinity.

Built in 1938, the main house has charming period features and character throughout the property, including beamed ceilings and walls, flagstone floors and luxurious fireplaces. The welcoming tiled reception hall leading through to a cosy dining room with doors onto the veranda and landscaped gardens beyond. The farmhouse style kitchen boasts luxurious fittings and offers both a warm and welcoming feel for all the family. As you continue through the kitchen, you enter a magnificent, vaulted family/TV room and orangery with stunning panoramic windows to the front, offering lovely views of the duck pond and front garden.