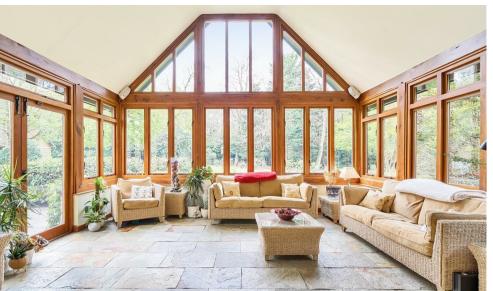

Built in 1938, the main house has charming period features and character throughout the property, including beamed ceilings and walls, flagstone floors and luxurious fireplaces. The welcoming tiled reception hall leading through to a cosy dining room with doors onto the veranda and landscaped gardens beyond. The farmhouse style kitchen boasts luxurious fittings and offers both a warm and welcoming feel for all the family. As you continue through the kitchen, you enter a magnificent, vaulted family/TV room and orangery with stunning panoramic windows to the front, offering lovely views of the duck pond and front garden.