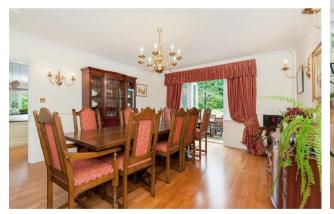

The ground floor accommodation is made up of a spacious reception hall, three reception rooms, a study, a fabulous & open-plan Clive Christian kitchen/breakfast room and a family room. There is also a utility room, a walk-in larder, two cloakrooms and access to the triple garage with a gardener's cloakroom and a staircase leading to the cinema/games room which could be used for the sixth bedroom. Air conditioning has been installed in the kitchen, family Room & principal bedroom. On the first floor is a large galleried landing, a double aspect principal bedroom with a dressing room and an ensuite bath/shower room. There are four further bedrooms all with built in wardrobes and ensuites as well as a large loft room offering potential to be converted into a further bedroom/au-pair suite.