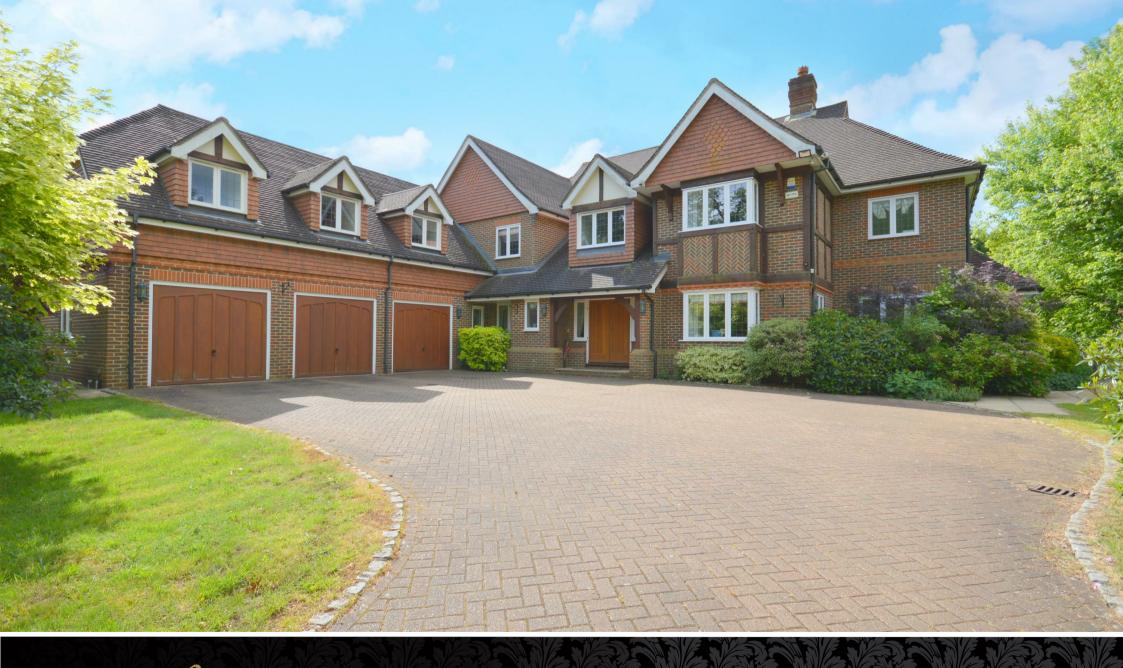

## Marden House

Located upon one of Kingswood's most sought after roads, Marden House is a fabulous five bedroom family home with approximately 6000 sq ft of accommodation, set amidst south facing grounds measuring approximately 0.65 of an acre. The property is laid out across two floors and accessed by a gated driveway on Beech Drive with the opportunity to create more bedroom space or possibly an annexe if required.

The ground floor accommodation is made up of a spacious reception hall, three reception rooms, a study, a fabulous & open-plan Clive Christian kitchen/breakfast room and a family room. There is also a utility room, a walk-in larder, two cloakrooms and access to the triple garage with a gardener's cloakroom and a staircase leading to the cinema/games room which could be used for the sixth bedroom. Air conditioning has been installed in the kitchen, family Room & principal bedroom. On the first floor is a large galleried landing, a double aspect principal bedroom with a dressing room and an ensuite bath/shower room. There are four further bedrooms all with built in wardrobes and ensuites as well as a large loft room offering potential to be converted into a further bedroom/au-pair suite.

Outside there is a generous driveway with an electric charging point and access to a triple garage with Two Tesla Power Wall Batteries; solar panels have also been fitted. There is a fabulous rear garden with a large entertaining terrace.