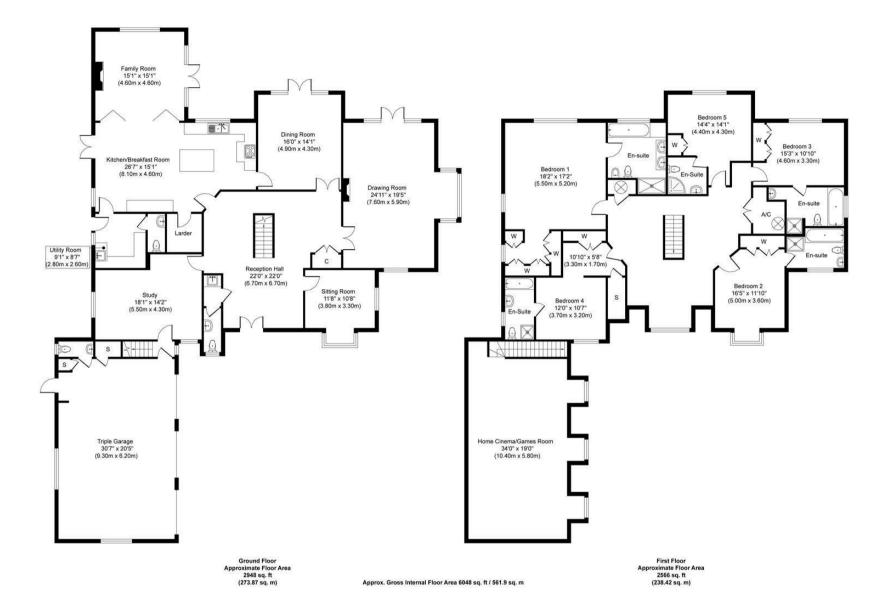

The ground floor accommodation is made up of a spacious reception hall, three reception rooms, a study, a fabulous & open-plan Clive Christian kitchen/breakfast room and a family room. There is also a utility room, a walk-in larder, two cloakrooms and access to the triple garage with a gardener's cloakroom and a staircase leading to the cinema/games room which could be used for the sixth bedroom. Air conditioning has been installed in the kitchen, family Room & principal bedroom. On the first floor is a large galleried landing, a double aspect principal bedroom with a dressing room and an ensuite bath/shower room. There are four further bedrooms all with built in wardrobes and ensuites as well as a large loft room offering potential to be converted into a further bedroom/au-pair suite.