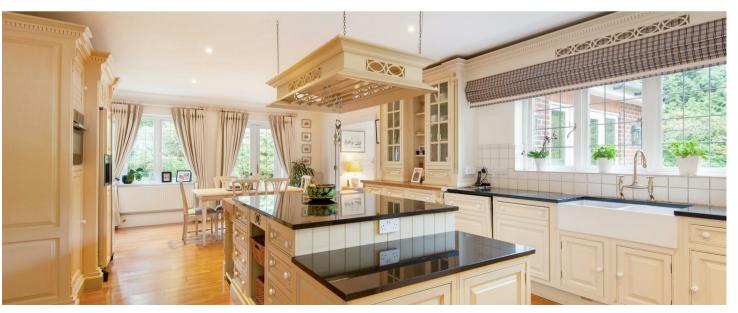

The ground floor accommodation is made up of a spacious reception hall, three reception rooms, a study, a fabulous & open-plan Clive Christian kitchen/breakfast room and a family room. There is also a utility room, a walk-in larder, two cloakrooms and access to the triple garage with a gardener's cloakroom and a staircase leading to the cinema/games room which could be used for the sixth bedroom. Air conditioning has been installed in the kitchen, family Room & principal bedroom. On the first floor is a large galleried landing, a double aspect principal bedroom with a dressing room and an ensuite bath/shower room. There are four further bedrooms all with built in wardrobes and ensuites as well as a large loft room offering potential to be converted into a further bedroom/au-pair suite.