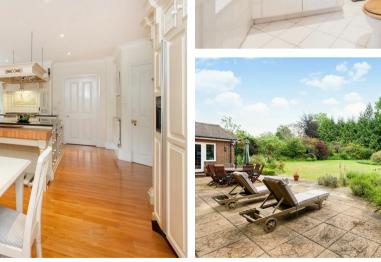

The ground floor accommodation is made up of a spacious reception hall, three reception rooms, a study, a fabulous & open-plan Clive Christian kitchen/breakfast room and a family room. There is also a utility room, a walk-in larder, two cloakrooms and access to the triple garage with a gardener's cloakroom and a staircase leading to the cinema/games room which could be used for the sixth bedroom. Air conditioning has been installed in the kitchen, family Room & principal bedroom. On the first floor is a large galleried landing, a double aspect principal bedroom with a dressing room and an ensuite bath/shower room. There are four further bedrooms all with built in wardrobes and ensuites as well as a large loft room offering potential to be converted into a further bedroom/au-pair suite.

Outside there is a generous driveway with an electric charging point and access to a triple garage with Two Tesla Power Wall Batteries; solar panels have also been fitted. There is a fabulous rear garden with a large entertaining terrace.