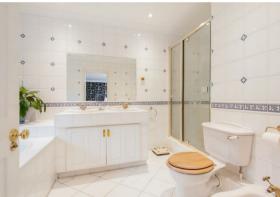

The ground floor accommodation is made up of a spacious reception hall, three reception rooms, a study, a fabulous & open-plan Clive Christian kitchen/breakfast room and a family room. There is also a utility room, a walk-in larder, two cloakrooms and access to the triple garage with a gardener's cloakroom and a staircase leading to the cinema/games room which could be used for the sixth bedroom. Air conditioning has been installed in the kitchen, family Room & principal bedroom. On the first floor is a large galleried landing, a double aspect principal bedroom with a dressing room and an ensuite bath/shower room. There are four further bedrooms all with built in wardrobes and ensuites as well as a large loft room offering potential to be converted into a further bedroom/au-pair suite.