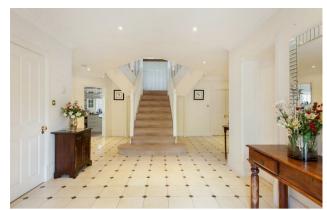

The ground floor accommodation is made up of a spacious reception hall, three reception rooms, a study, a fabulous & open-plan Clive Christian kitchen/breakfast room and a family room. There is also a utility room, a walk-in larder, two cloakrooms and access to the triple garage with a gardener's cloakroom and a staircase leading to the cinema/games room which could be used for the sixth bedroom. Air conditioning has been installed in the kitchen, family Room & principal bedroom. On the first floor is a large galleried landing, a double aspect principal bedroom with a dressing room and an ensuite bath/shower room. There are four further bedrooms all with built in wardrobes and ensuites as well as a large loft room offering potential to be converted into a further bedroom/au-pair suite.