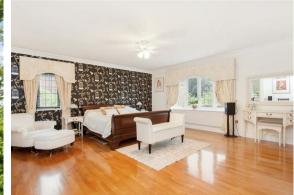

The ground floor accommodation is made up of a spacious reception hall, three reception rooms, a study, a fabulous & open-plan Clive Christian kitchen/breakfast room and a family room. There is also a utility room, a walk-in larder, two cloakrooms and access to the triple garage with a gardener's cloakroom and a staircase leading to the cinema/games room which could be used for the sixth bedroom. Air conditioning has been installed in the kitchen, family Room & principal bedroom. On the first floor is a large galleried landing, a double aspect principal bedroom with a dressing room and an ensuite bath/shower room. There are four further bedrooms all with built in wardrobes and ensuites as well as a large loft room offering potential to be converted into a further bedroom/au-pair suite.