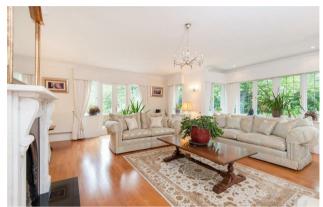

The ground floor accommodation is made up of a spacious reception hall, three reception rooms, a study, a fabulous & open-plan Clive Christian kitchen/breakfast room and a family room. There is also a utility room, a walk-in larder, two cloakrooms and access to the triple garage with a gardener's cloakroom and a staircase leading to the cinema/games room which could be used for the sixth bedroom. Air conditioning has been installed in the kitchen, family Room & principal bedroom. On the first floor is a large galleried landing, a double aspect principal bedroom with a dressing room and an ensuite bath/shower room. There are four further bedrooms all with built in wardrobes and ensuites as well as a large loft room offering potential to be converted into a further bedroom/au-pair suite.