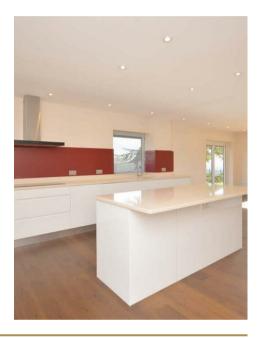

## The Pool House

This spacious and contemporary four double bedroom detached bungalow is located within Box Hill and offers the most amazing views. The accommodation comprises a spacious hallway, sitting room with vaulted ceiling, open-plan kitchen/breakfast/family room, utility room, three luxury bath/shower rooms and a beautiful garden from which to admire the views. Three of the rooms have bi-fold doors opening to the rear garden and there is off-road parking. This property has been re-decorated throughout and is available from end of March 2025, unfurnished. Gas and water included.