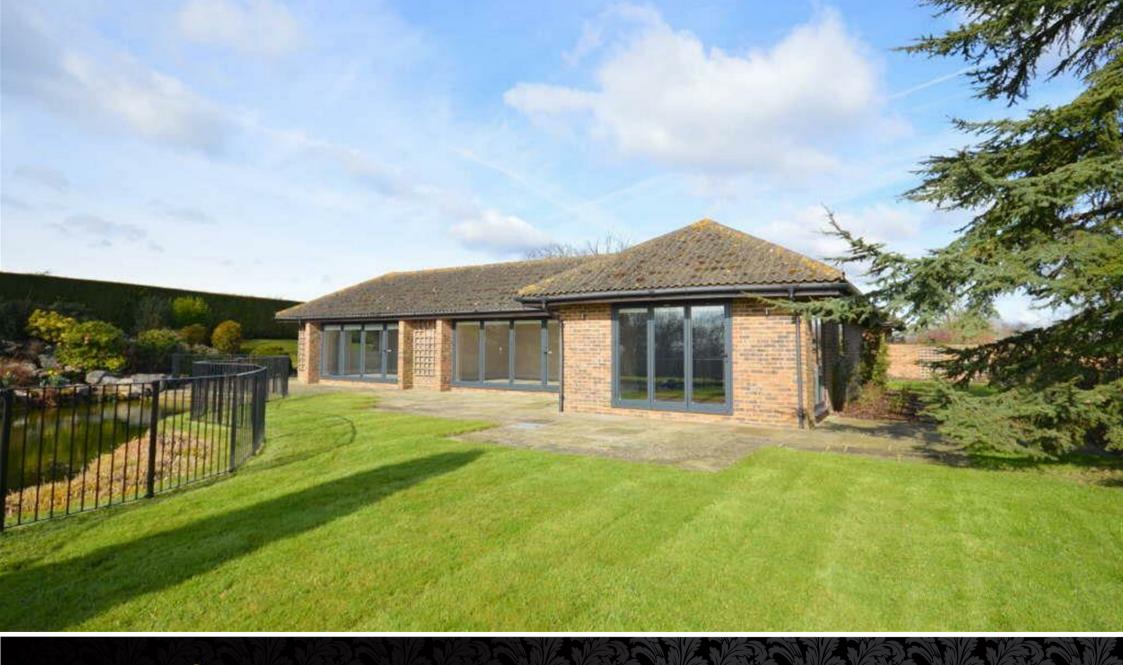

The Pool House

Maybury Farm, Box Hill Road, Tadworth, Surrey KT20 7PR

## The Pool House

This spacious and contemporary four double bedroom detached bungalow is located within Box Hill and offers the most amazing views. The accommodation comprises a spacious hallway, sitting room with vaulted ceiling, open-plan kitchen/breakfast/family room, utility room, three luxury bath/shower rooms and a beautiful garden from which to admire the views. Three of the rooms have bi-fold doors opening to the rear garden and there is off-road parking. This property has been re-decorated throughout and is available from end of March 2025, unfurnished. Gas and water included.