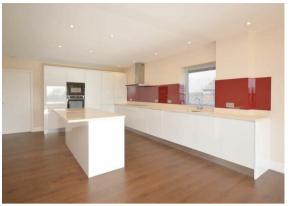

## The Pool House

This spacious and contemporary four double bedroom detached bungalow is located within Box Hill and offers the most amazing views. The accommodation comprises a spacious hallway, sitting room with vaulted ceiling, open-plan kitchen/breakfast/family room, utility room, three luxury bath/shower rooms and a beautiful garden from which to admire the views. Three of the rooms have bi-fold doors opening to the rear garden and there is off-road parking. This property has been re-decorated throughout and is available from end of March 2025, unfurnished. Gas and water included.

## Property at a glance

- Luxurious Bungalow
- Four Double Bedrooms
- Three Bath/Shower Rooms
- Outstanding Views
- Sitting Room
- Kitchen/Family Room
- Utility Room
- Bi-Folding Doors To Garden
- Off Road Parking
- Available From end of March 2025