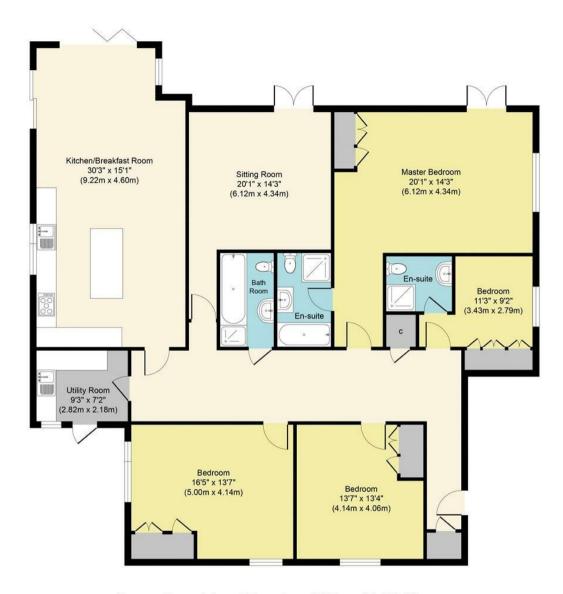

## Property at a glance

- Luxurious Bungalow
- Four Double Bedrooms
- Three Bath/Shower Rooms
- Outstanding Views
- Sitting Room
- Kitchen/Family Room
- Utility Room
- Bi-Folding Doors To Garden
- Off Road Parking
- Available From end of March 2025

## The Pool House

This spacious and contemporary four double bedroom detached bungalow is located within Box Hill and offers the most amazing views. The accommodation comprises a spacious hallway, sitting room with vaulted ceiling, open-plan kitchen/breakfast/family room, utility room, three luxury bath/shower rooms and a beautiful garden from which to admire the views. Three of the rooms have bi-fold doors opening to the rear garden and there is off-road parking. This property has been re-decorated throughout and is available from end of March 2025, unfurnished. Gas and water included.

Council Tax Band: G Deposit: £4615.38 (5 weeks)

Tenancy: 12 months

Approx. Gross Internal Floor Area 2080 sq. ft / 193.23 sq. m

All measurements are approximate and quoted in metric with imperial equivalents and for general guidance only and whilst every attempt has been made to ensure accuracy, they must not be relied on. The fixtures, fittings and appliances referred to have not been tested and therefore no guarantee can be given and that they are in working order, internal photographs are reproduced for general information and it must not be inferred that any item shown is included with the property.