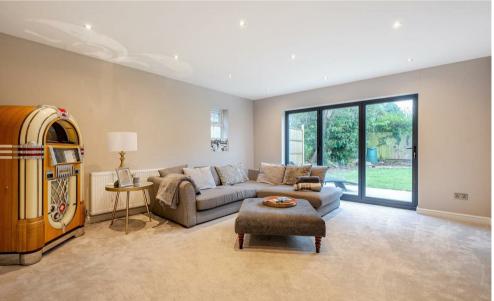

## 22 Green Lane

This attractive family home has been extended and refurbished to a high standard and offers spacious and well presented accommodation throughout.

A carriage driveway with parking for several cars, provides access into this attractive property. The tiled entrance hall leads through to the living room and study on one side and the kitchen/breakfast/family room on the other side. This family home, offers a good sized living room with bi-fold doors onto the garden, whilst the open plan kitchen/breakfast/family room is contemporary in style with Fisher & Paykel appliances, including a floor standing wine fridge, dishwasher and range cooker. This fabulous open plan kitchen/breakfast/family room is ideal for entertaining and has two sets of bi-fold doors leading onto the garden and a pergola, perfect for summer entertaining. In addition, the ground floors offers a practical utility room and cloakroom.