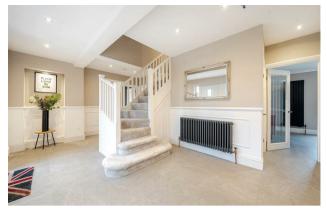

## 22 Green Lane

This attractive family home has been extended and refurbished to a high standard and offers spacious and well presented accommodation throughout.

A carriage driveway with parking for several cars, provides access into this attractive property. The tiled entrance hall leads through to the living room and study on one side and the kitchen/breakfast/family room on the other side. This family home, offers a good sized living room with bi-fold doors onto the garden, whilst the open plan kitchen/breakfast/family room is contemporary in style with Fisher & Paykel appliances, including a floor standing wine fridge, dishwasher and range cooker. This fabulous open plan kitchen/breakfast/family room is ideal for entertaining and has two sets of bi-fold doors leading onto the garden and a pergola, perfect for summer entertaining. In addition, the ground floors offers a practical utility room and cloakroom.