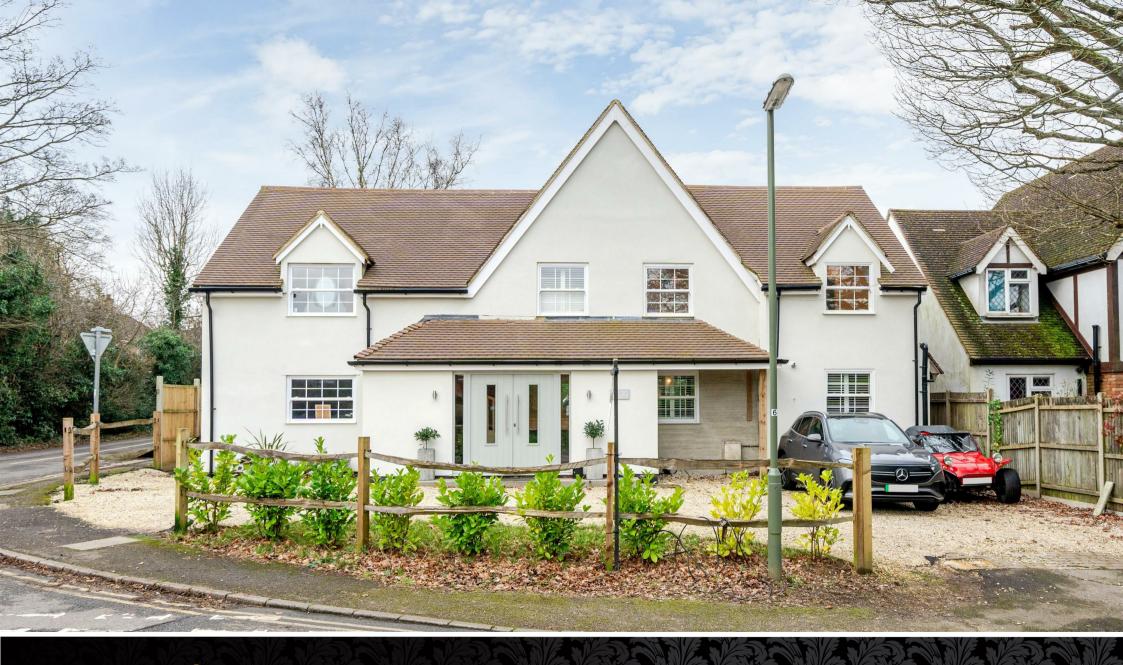

## 22 Green Lane

This attractive family home has been extended and refurbished to a high standard and offers spacious and well presented accommodation throughout.

A carriage driveway with parking for several cars, provides access into this attractive property. The tiled entrance hall leads through to the living room and study on one side and the kitchen/breakfast/family room on the other side. This family home, offers a good sized living room with bi-fold doors onto the garden, whilst the open plan kitchen/breakfast/family room is contemporary in style with Fisher & Paykel appliances, including a floor standing wine fridge, dishwasher and range cooker. This fabulous open plan kitchen/breakfast/family room is ideal for entertaining and has two sets of bi-fold doors leading onto the garden and a pergola, perfect for summer entertaining. In addition, the ground floors offers a practical utility room and cloakroom.

## Property at a glance

- Refurbished and Extended Detached Family Home
- Open Plan Kitchen/Diner/Family Room
- Utility/Downstairs Cloakroom
- Living Room With Bi-Fold Doors Overlooking Rear Garden
- Study
- Principal Bedroom With Vaulted Ceiling, Dressing Room & Luxury En Suite
- Second Bedroom With Ensuite Bathroom
- Third Bedroom With Dressing Room, A Further Bedrooms & Family Bathroom
- Off Street Parking For Several Cars
- Pergola For Outside Entertaining