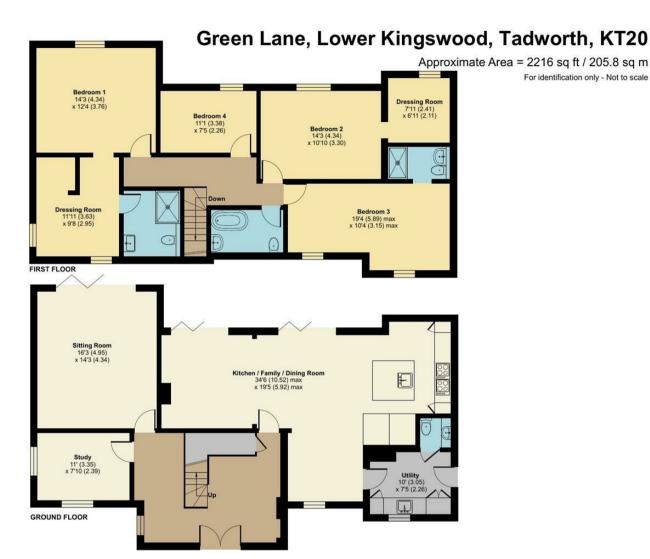

## 22 Green Lane

This attractive family home has been extended and refurbished to a high standard and offers spacious and well presented accommodation throughout.

A carriage driveway with parking for several cars, provides access into this attractive property. The tiled entrance hall leads through to the living room and study on one side and the kitchen/breakfast/family room on the other side. This family home, offers a good sized living room with bi-fold doors onto the garden, whilst the open plan kitchen/breakfast/family room is contemporary in style with Fisher & Paykel appliances, including a floor standing wine fridge, dishwasher and range cooker. This fabulous open plan kitchen/breakfast/family room is ideal for entertaining and has two sets of bi-fold doors leading onto the garden and a pergola, perfect for summer entertaining. In addition, the ground floors offers a practical utility room and cloakroom.

The staircase leads to the first floor landing, which provides access to four bedrooms and three bathrooms. The principal bedroom has an attractive vaulted ceiling, dressing room and en-suite shower room. Bedroom two leads into a dressing room, with plumbing, should you wish to convert into an en-suite shower room. Bedroom three is light and spacious with an attractive en-suite. In addition, there is a further double bedroom and a family bathroom.

Outside there is a mature garden ideal for all the family to enjoy. Gates to the side provide access to the front garden & driveway.

Certified Property Measurer

Floor plan produced in accordance with RICS Property Measurement Standards incorporating International Property Measurement Standards (IPMS2 Residential). @nichecom 2025. Produced for Fine & Country. REF: 1240813