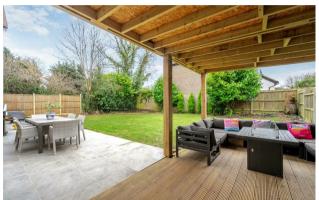

## 22 Green Lane

This attractive family home has been extended and refurbished to a high standard and offers spacious and well presented accommodation throughout.

A carriage driveway with parking for several cars, provides access into this attractive property. The tiled entrance hall leads through to the living room and study on one side and the kitchen/breakfast/family room on the other side. This family home, offers a good sized living room with bi-fold doors onto the garden, whilst the open plan kitchen/breakfast/family room is contemporary in style with Fisher & Paykel appliances, including a floor standing wine fridge, dishwasher and range cooker. This fabulous open plan kitchen/breakfast/family room is ideal for entertaining and has two sets of bi-fold doors leading onto the garden and a pergola, perfect for summer entertaining. In addition, the ground floors offers a practical utility room and cloakroom.

Outside there is a mature garden ideal for all the family to enjoy. Gates to the side provide access to the front garden & driveway.

Certified Property Measurer

Floor plan produced in accordance with RICS Property Measurement Standards incorporating International Property Measurement Standards (IPMS2 Residential). @nichecom 2025. Produced for Fine & Country. REF: 1240813