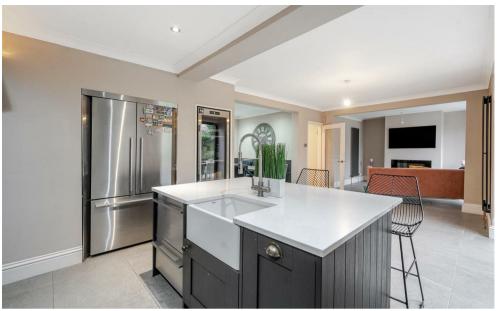

## 22 Green Lane

This attractive family home has been extended and refurbished to a high standard and offers spacious and well presented accommodation throughout.

A carriage driveway with parking for several cars, provides access into this attractive property. The tiled entrance hall leads through to the living room and study on one side and the kitchen/breakfast/family room on the other side. This family home, offers a good sized living room with bi-fold doors onto the garden, whilst the open plan kitchen/breakfast/family room is contemporary in style with Fisher & Paykel appliances, including a floor standing wine fridge, dishwasher and range cooker. This fabulous open plan kitchen/breakfast/family room is ideal for entertaining and has two sets of bi-fold doors leading onto the garden and a pergola, perfect for summer entertaining. In addition, the ground floors offers a practical utility room and cloakroom.