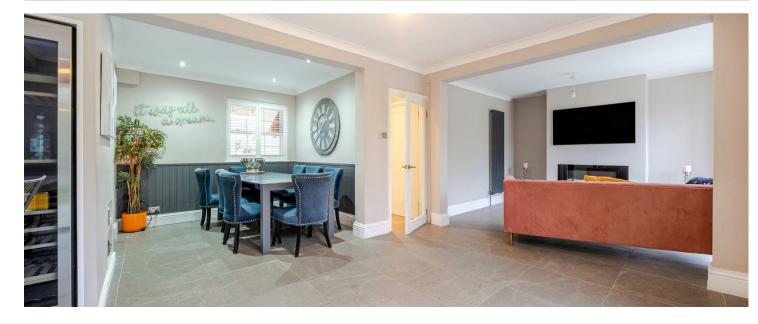

## 22 Green Lane

This attractive family home has been extended and refurbished to a high standard and offers spacious and well presented accommodation throughout.

A carriage driveway with parking for several cars, provides access into this attractive property. The tiled entrance hall leads through to the living room and study on one side and the kitchen/breakfast/family room on the other side. This family home, offers a good sized living room with bi-fold doors onto the garden, whilst the open plan kitchen/breakfast/family room is contemporary in style with Fisher & Paykel appliances, including a floor standing wine fridge, dishwasher and range cooker. This fabulous open plan kitchen/breakfast/family room is ideal for entertaining and has two sets of bi-fold doors leading onto the garden and a pergola, perfect for summer entertaining. In addition, the ground floors offers a practical utility room and cloakroom.