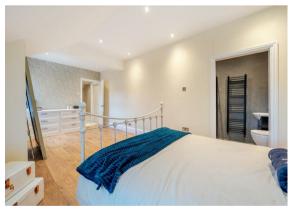

The staircase leads to the first floor landing, which provides access to four bedrooms and three bathrooms. The principal bedroom has an attractive vaulted ceiling, dressing room and en-suite shower room. Bedroom two leads into a dressing room, with plumbing, should you wish to convert into an en-suite shower room. Bedroom three is light and spacious with an attractive en-suite. In addition, there is a further double bedroom and a family bathroom.