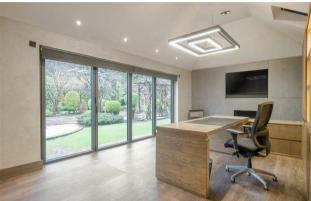

## Property at a glance

- Spacious Five Bedroom Family Home
- Principal Bedroom With Dressing Room & En Suite Bathroom
- Kitchen/Breakfasty Room
- Fitted Office With Fireplace
- Stunning Landscaped Gardens
- Swimming Pool & Outside Kitchen/BBQ Area
- Gym/Outbuildings
- Gated Carriage Driveway & Garage
- Walking Distance To Kingswood Village & Train Station
- No Onward Chain

## £2,750,000 Freehold

This detached family home is situated in a gated plot measuring approximately 0.7 acres and is set within beautifully landscaped grounds.

Entry to the house is via a storm porch, opening into an impressive reception hall leading to a large conservatory with French doors onto the terrace, the kitchen/breakfast room offers an extensive range of fitted units and inter-grated appliances with French doors to the rear terrace. Elsewhere on the ground floor is a sitting room with patio doors to the rear garden, a family room, a study to the front and a utility room. In addition, there is a large fully fitted study with fireplace with views overlooking the gardens.