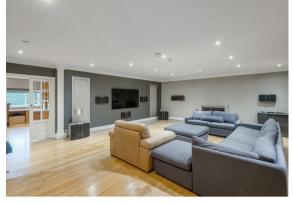

## £2,750,000 Freehold

This detached family home is situated in a gated plot measuring approximately 0.7 acres and is set within beautifully landscaped grounds.

Entry to the house is via a storm porch, opening into an impressive reception hall leading to a large conservatory with French doors onto the terrace, the kitchen/breakfast room offers an extensive range of fitted units and inter-grated appliances with French doors to the rear terrace. Elsewhere on the ground floor is a sitting room with patio doors to the rear garden, a family room, a study to the front and a utility room. In addition, there is a large fully fitted study with fireplace with views overlooking the gardens.