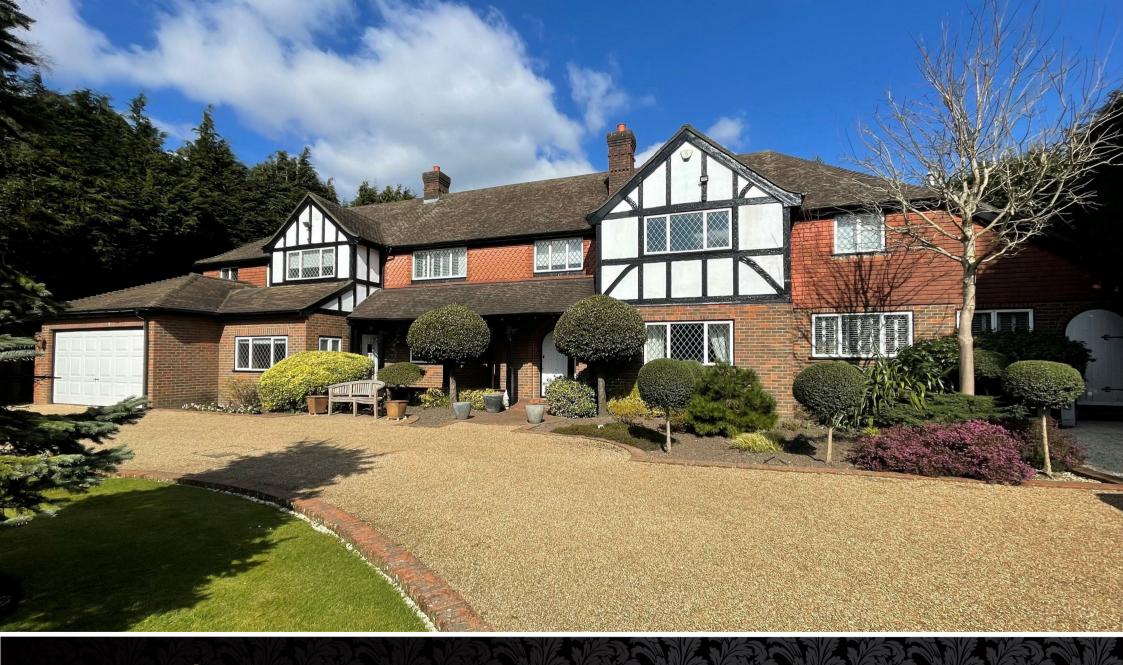

Hazelbirch

Woodland Way, Kingswood, Surrey KT20 6NN

## £2,750,000 Freehold

This detached family home is situated in a gated plot measuring approximately 0.7 acres and is set within beautifully landscaped grounds.

Entry to the house is via a storm porch, opening into an impressive reception hall leading to a large conservatory with French doors onto the terrace, the kitchen/breakfast room offers an extensive range of fitted units and inter-grated appliances with French doors to the rear terrace. Elsewhere on the ground floor is a sitting room with patio doors to the rear garden, a family room, a study to the front and a utility room. In addition, there is a large fully fitted study with fireplace with views overlooking the gardens.

Outside, the front and rear gardens have been beautifully landscaped. To the rear there is a outside kitchen/BBQ area, a gym/outhouse and a swimming pool. To the front is a large gated carriage driveway with access to the garage.

The house offers huge potential with accommodation totalling 5790 square feet and is set on a premier private road on the Kingswood Warren Estate. The property is offered to the market with no onward chain.