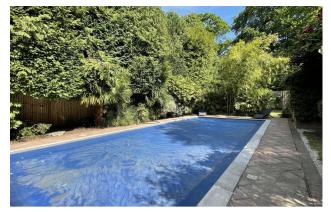

## Property at a glance

- Spacious Five Bedroom Family Home
- Principal Bedroom With Dressing Room & En Suite Bathroom
- Kitchen/Breakfasty Room
- Fitted Office With Fireplace
- Stunning Landscaped Gardens
- Swimming Pool & Outside Kitchen/BBQ Area
- Gym/Outbuildings
- Gated Carriage Driveway & Garage
- Walking Distance To Kingswood Village & Train Station
- No Onward Chain

Outside, the front and rear gardens have been beautifully landscaped. To the rear there is a outside kitchen/BBQ area, a gym/outhouse and a swimming pool. To the front is a large gated carriage driveway with access to the garage.