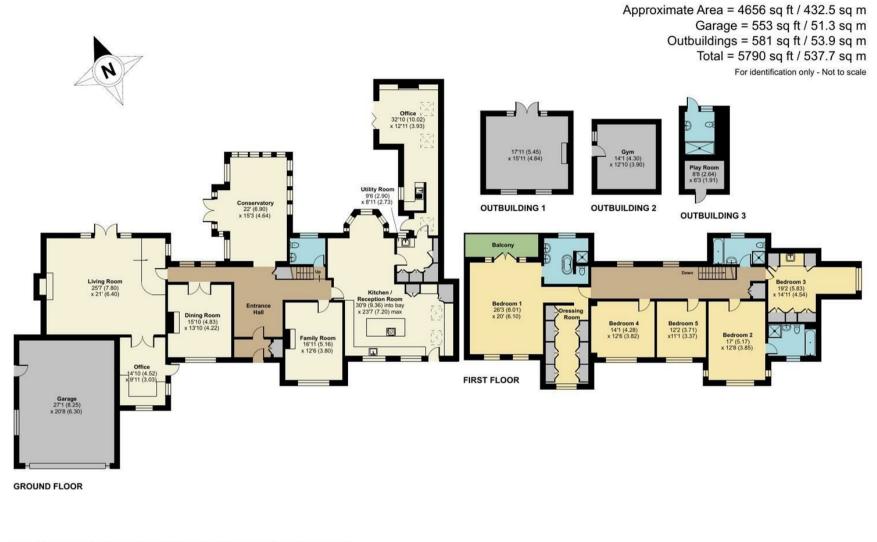

## Woodland Way, Kingswood, Tadworth, KT20

<sup>()</sup> Fi

Floor plan produced in accordance with RICS Property Measurement Standards incorporating International Property Measurement Standards (IPMS2 Residential). © ntchecom 2025. Produced for Fine & Country. REF: 1238887