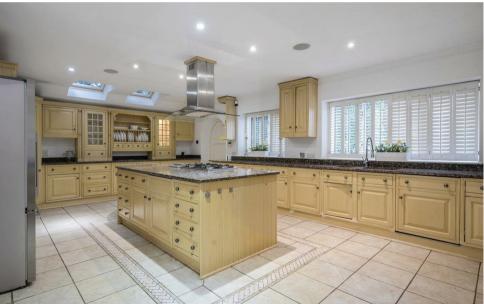

## £2,750,000 Freehold

This detached family home is situated in a gated plot measuring approximately 0.7 acres and is set within beautifully landscaped grounds.

Entry to the house is via a storm porch, opening into an impressive reception hall leading to a large conservatory with French doors onto the terrace, the kitchen/breakfast room offers an extensive range of fitted units and inter-grated appliances with French doors to the rear terrace. Elsewhere on the ground floor is a sitting room with patio doors to the rear garden, a family room, a study to the front and a utility room. In addition, there is a large fully fitted study with fireplace with views overlooking the gardens.