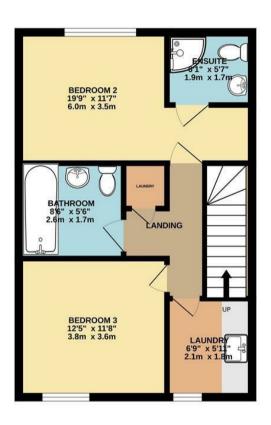

## Property at a glance

- PHASE I NOW SOLD LAST FEW TOWNHOUSES REMAINING
- Four Double Bedrooms
- Open-Plan Kitchen/Living/Dining Room
- Three Luxury Bath/Shower Rooms
- Home Office
- Ground Floor Cloakroom & First Floor Utility Room
- German 'Delta' Handless Fully-Fitted Kitchen Units
- Cables Installed To Each Parking Bay For Retro-Fitting Of Electric Car Charging Points
- Underfloor Heating System To Ground Floor
- Private Rear Gardens & Two Allocated Parking

## PHASE I NOW SOLD - LAST FEW LUXURY TOWNHOUSES REMAINING.

This superb new development is located within a highly sought-after location in the heart of Kingswood. This fabulous end of terrace townhouse, offers four bedrooms, a fabulous open-plan kitchen/living /dining room with bi-folding doors to the rear garden, a ground floor cloakroom, three luxury bath/shower rooms and a spacious dressing room/home office. The property also comes with a private rear garden and two allocated parking bays.