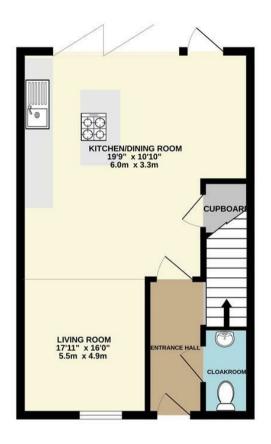

Communal Service Charge - £400 P/A

Please note the photos were taken of the original show house and some photos have been digitally dressed.

Whilst every attempt has been made to ensure the accuracy of the floorplan contained here, measurements

All measurements are approximate and quoted in metric with imperial equivalents and flooring and an accuracy of the floorplan contained here, measurements

relied on. The fixtures, fittings and appliances referred to have not been prospective purchaser. This plan is for illustrative purposes only and should be used as such by they order, internal photographs are reproduced for general information and it must not be inferred that any item shown is included with internative purpose difference on the given.