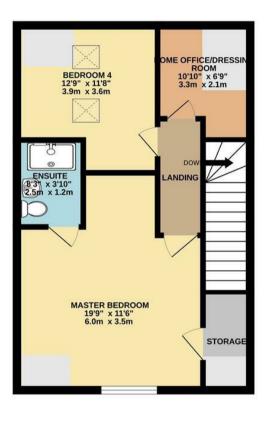

## Property at a glance

- PHASE I NOW SOLD LAST FEW TOWNHOUSES REMAINING
- Four Double Bedrooms
- Open-Plan Kitchen/Living/Dining Room
- Three Luxury Bath/Shower Rooms
- Home Office
- Ground Floor Cloakroom & First Floor Utility Room
- German 'Delta' Handless Fully-Fitted Kitchen Units
- Cables Installed To Each Parking Bay For Retro-Fitting Of Electric Car Charging Points
- Underfloor Heating System To Ground Floor
- Private Rear Gardens & Two Allocated Parking

## PHASE I NOW SOLD - LAST FEW LUXURY TOWNHOUSES REMAINING.

This superb new development is located within a highly sought-after location in the heart of Kingswood. This fabulous end of terrace townhouse, offers four bedrooms, a fabulous open-plan kitchen/living /dining room with bi-folding doors to the rear garden, a ground floor cloakroom, three luxury bath/shower rooms and a spacious dressing room/home office. The property also comes with a private rear garden and two allocated parking bays.