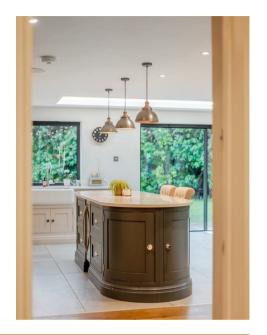

## Wood End

Located within the desirable Kingswood Warren Estate, is this beautifully presented and spacious five bedroom family house. The current owners have extended the kitchen and have created a stunning  $32' \times 29'$  open-plan kitchen/breakfast/family room with large windows and sliding doors to the garden. In addition, they have extended to the property create a gym, dressing room and a large utility room.

The property is situated on a secluded corner plot and the accommodation provides approximately 3400 sq ft of modern living, including the extended Tom Howley kitchen/breakfast/family room with media unit. Double aspect living room with wood burner, a dining/play room, a modern utility room, a cloakroom, a study with an internal door leading to the garage. There is also a gymnasium to the rear of the garage with a sliding door to the garden.