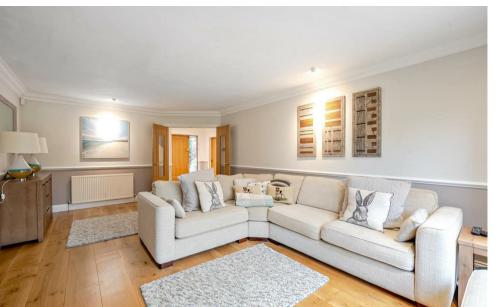

The property is situated on a secluded corner plot and the accommodation provides approximately 3400 sq ft of modern living, including the extended Tom Howley kitchen/breakfast/family room with media unit. Double aspect living room with wood burner, a dining/play room, a modern utility room, a cloakroom, a study with an internal door leading to the garage. There is also a gymnasium to the rear of the garage with a sliding door to the garden.