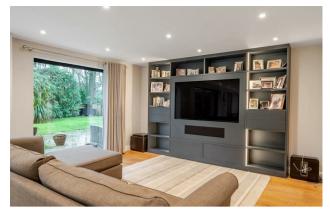

The property is situated on a secluded corner plot and the accommodation provides approximately 3400 sq ft of modern living, including the extended Tom Howley kitchen/breakfast/family room with media unit. Double aspect living room with wood burner, a dining/play room, a modern utility room, a cloakroom, a study with an internal door leading to the garage. There is also a gymnasium to the rear of the garage with a sliding door to the garden.