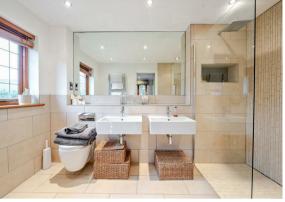

## Property at a glance

- Detached Five Bedroom Family Home
- Circa 3400 Sq Ft
- Fabulous Open-Plan Tom Howley Kitchen/Breakfast/Family Room
- Dining/Play Room
- Well Appointed & Fitted Study
- Ground Floor Cloakroom & Utility Room
- Refurbished Principal bedroom with Juliette Balcony/Ensuite & Dressing Room
- Three Luxurious Bathrooms
- Gated Driveway with Parking for Several Cars
- Garage With Gymnasium

To the first floor is a large landing with access to the principal bedroom with Juliette balcony overlooking the gardens, walk-in dressing room, further built in wardrobes and a luxury bath/shower room. Bedroom two, with modern ensuite shower room, three further bedrooms, two with built-in wardrobes and there is a fabulous family bathroom. To the front is a gated driveway with access to the single garage, the secluded rear garden wraps around two sides of the house, with a pergola and sun terrace. The property is within walking distance of Kingswood village, station and golf club.