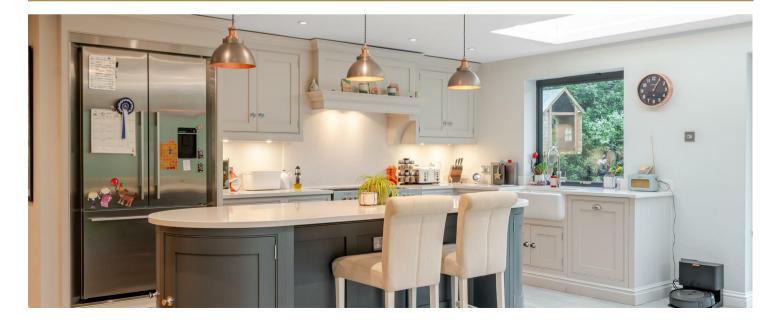

## Wood End

Located within the desirable Kingswood Warren Estate, is this beautifully presented and spacious five bedroom family house. The current owners have extended the kitchen and have created a stunning  $32' \times 29'$  open-plan kitchen/breakfast/family room with large windows and sliding doors to the garden. In addition, they have extended to the property create a gym, dressing room and a large utility room.

The property is situated on a secluded corner plot and the accommodation provides approximately 3400 sq ft of modern living, including the extended Tom Howley kitchen/breakfast/family room with media unit. Double aspect living room with wood burner, a dining/play room, a modern utility room, a cloakroom, a study with an internal door leading to the garage. There is also a gymnasium to the rear of the garage with a sliding door to the garden.