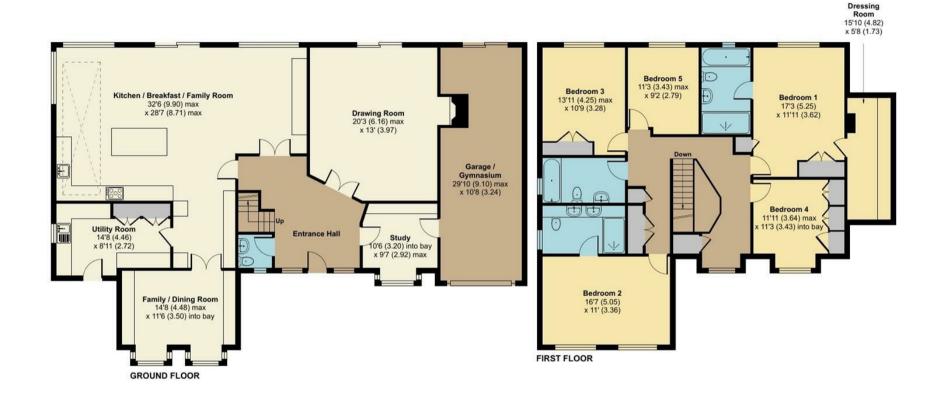

The property is situated on a secluded corner plot and the accommodation provides approximately 3400 sq ft of modern living, including the extended Tom Howley kitchen/breakfast/family room with media unit. Double aspect living room with wood burner, a dining/play room, a modern utility room, a cloakroom, a study with an internal door leading to the garage. There is also a gymnasium to the rear of the garage with a sliding door to the garden.

To the first floor is a large landing with access to the principal bedroom with Juliette balcony overlooking the gardens, walk-in dressing room, further built in wardrobes and a luxury bath/shower room. Bedroom two, with modern ensuite shower room, three further bedrooms, two with built-in wardrobes and there is a fabulous family bathroom. To the front is a gated driveway with access to the single garage, the secluded rear garden wraps around two sides of the house, with a pergola and sun terrace. The property is within walking distance of Kingswood village, station and golf club.

## Woodland Way, Kingswood, Tadworth, KT20

Approximate Area = 2962 sq ft / 275.1 sq m Garage = 305 sq ft / 28.3 sq m Total = 3267 sq ft / 303.4 sq m

For identification only - Not to scale

Floor plan produced in accordance with RICS Property Measurement Standards incorporating international Property Measurement Standards (IPMS2 Residential). @nichecom 2025. Produced for Fine & Country. REF: 1237561