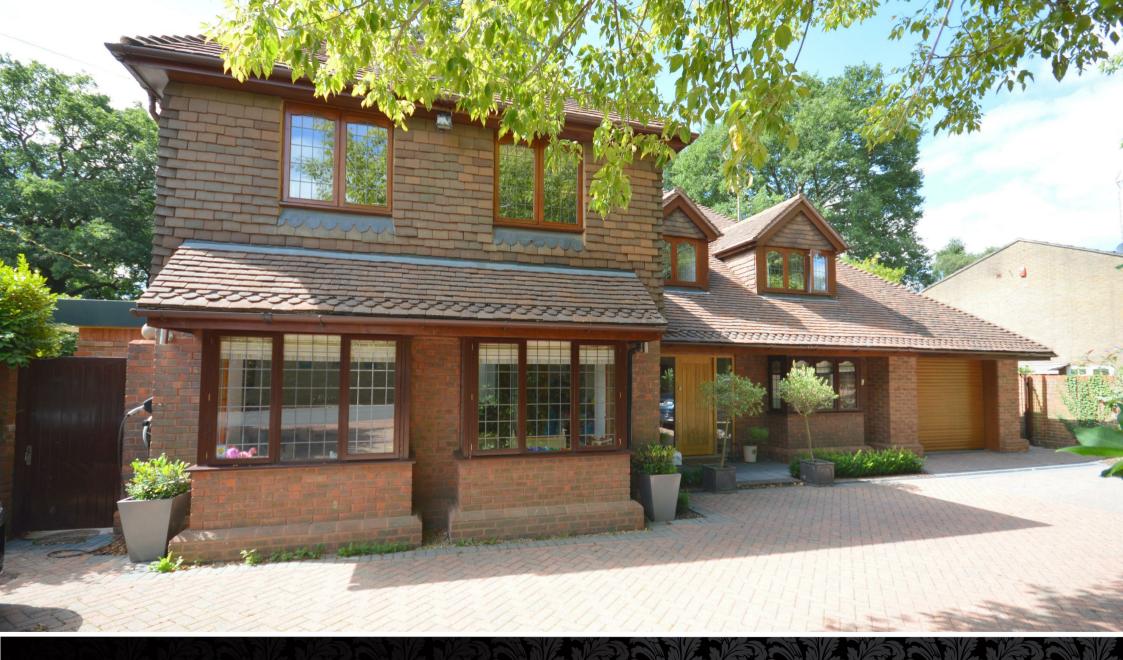

Wood End
Woodland Way, Kingswood, Surrey KT20 6NW

## Wood End

Located within the desirable Kingswood Warren Estate, is this beautifully presented and spacious five bedroom family house. The current owners have extended the kitchen and have created a stunning  $32' \times 29'$  open-plan kitchen/breakfast/family room with large windows and sliding doors to the garden. In addition, they have extended to the property create a gym, dressing room and a large utility room.

The property is situated on a secluded corner plot and the accommodation provides approximately 3400 sq ft of modern living, including the extended Tom Howley kitchen/breakfast/family room with media unit. Double aspect living room with wood burner, a dining/play room, a modern utility room, a cloakroom, a study with an internal door leading to the garage. There is also a gymnasium to the rear of the garage with a sliding door to the garden.

To the first floor is a large landing with access to the principal bedroom with Juliette balcony overlooking the gardens, walk-in dressing room, further built in wardrobes and a luxury bath/shower room. Bedroom two, with modern ensuite shower room, three further bedrooms, two with built-in wardrobes and there is a fabulous family bathroom. To the front is a gated driveway with access to the single garage, the secluded rear garden wraps around two sides of the house, with a pergola and sun terrace. The property is within walking distance of Kingswood village, station and golf club.