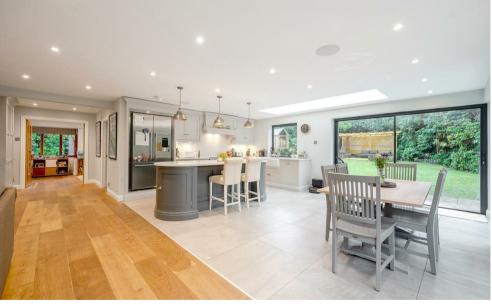

## Property at a glance

- Detached Five Bedroom Family Home
- Circa 3400 Sq Ft
- Fabulous Open-Plan Tom Howley Kitchen/Breakfast/Family Room
- Dining/Play Room
- Well Appointed & Fitted Study
- Ground Floor Cloakroom & Utility Room
- Refurbished Principal bedroom with Juliette Balcony/Ensuite & Dressing Room
- Three Luxurious Bathrooms
- Gated Driveway with Parking for Several Cars
- Garage With Gymnasium

## Wood End

Located within the desirable Kingswood Warren Estate, is this beautifully presented and spacious five bedroom family house. The current owners have extended the kitchen and have created a stunning  $32' \times 29'$  open-plan kitchen/breakfast/family room with large windows and sliding doors to the garden. In addition, they have extended to the property create a gym, dressing room and a large utility room.

The property is situated on a secluded corner plot and the accommodation provides approximately 3400 sq ft of modern living, including the extended Tom Howley kitchen/breakfast/family room with media unit. Double aspect living room with wood burner, a dining/play room, a modern utility room, a cloakroom, a study with an internal door leading to the garage. There is also a gymnasium to the rear of the garage with a sliding door to the garden.