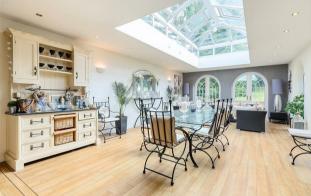

# Fircroft

Offered to the market with no onward chain, Fircroft is a beautifully presented family home, situated in one of Kingswood's most sought after locations within The Warren Estate. This handsome detached family home offers generous accommodation with seven bedrooms, five luxury bath/shower rooms, four reception rooms, a magnificent open-plan kitchen/breakfast/living room and a games room/gym.

An enclosed porch leads through to the entrance hall with parquet flooring and access through to the main reception rooms. There is a large sitting room on one side with a fabulous fireplace and patio doors opening to the rear garden. Also to the ground floor is a open plan kitchen/breakfast/living room with an extensive range of fitted units, granite worktops, wood flooring and a range of integrated appliances, with doors leading onto the garden. A door from the kitchen leads through to a utility room, WC and steps down to a storage area and double garage.