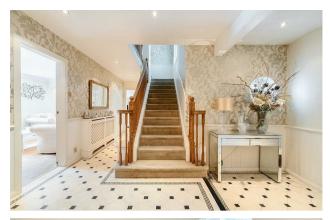

An enclosed porch leads through to the entrance hall with parquet flooring and access through to the main reception rooms. There is a large sitting room on one side with a fabulous fireplace and patio doors opening to the rear garden. Also to the ground floor is a open plan kitchen/breakfast/living room with an extensive range of fitted units, granite worktops, wood flooring and a range of integrated appliances, with doors leading onto the garden. A door from the kitchen leads through to a utility room, WC and steps down to a storage area and double garage.