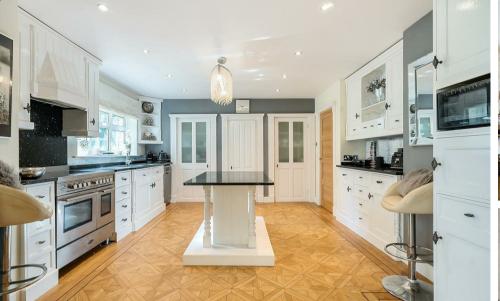

An enclosed porch leads through to the entrance hall with parquet flooring and access through to the main reception rooms. There is a large sitting room on one side with a fabulous fireplace and patio doors opening to the rear garden. Also to the ground floor is a open plan kitchen/breakfast/living room with an extensive range of fitted units, granite worktops, wood flooring and a range of integrated appliances, with doors leading onto the garden. A door from the kitchen leads through to a utility room, WC and steps down to a storage area and double garage.