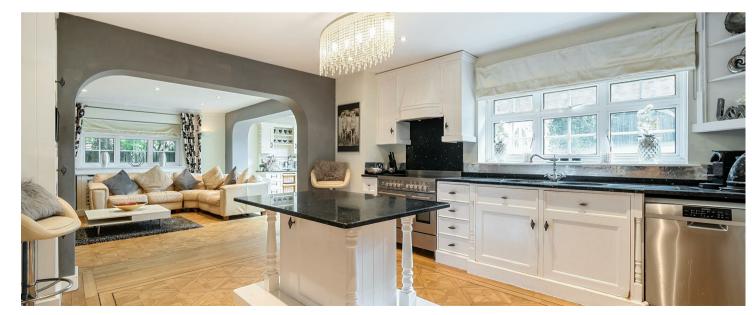

An enclosed porch leads through to the entrance hall with parquet flooring and access through to the main reception rooms. There is a large sitting room on one side with a fabulous fireplace and patio doors opening to the rear garden. Also to the ground floor is a open plan kitchen/breakfast/living room with an extensive range of fitted units, granite worktops, wood flooring and a range of integrated appliances, with doors leading onto the garden. A door from the kitchen leads through to a utility room, WC and steps down to a storage area and double garage.