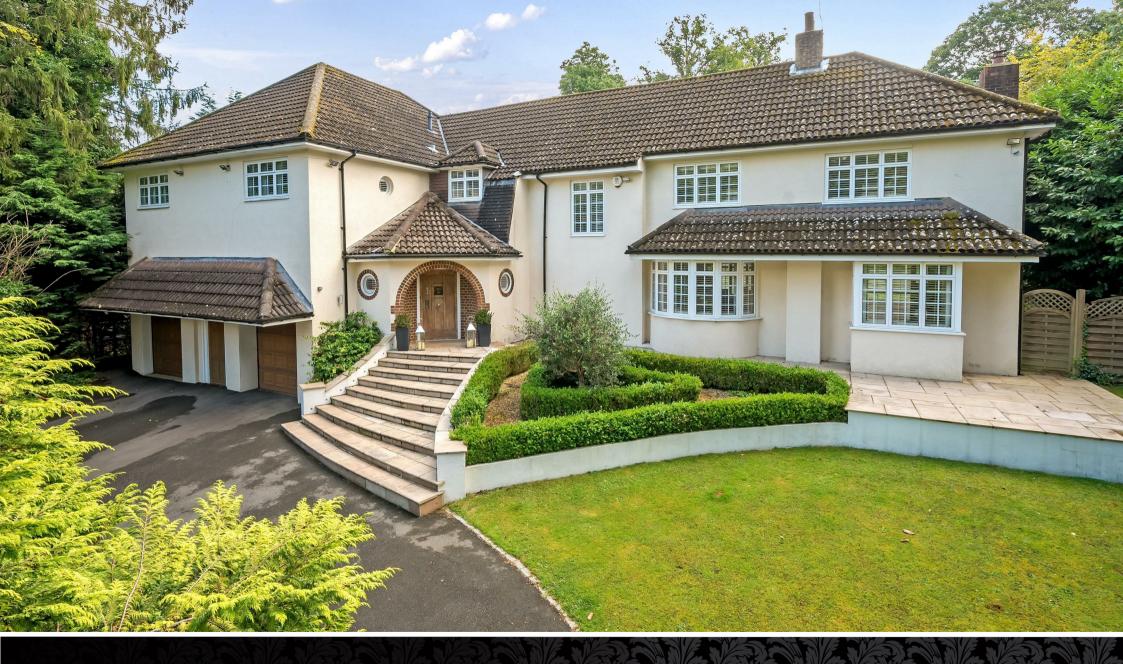

Beech Drive, Kingswood, Surrey KT20 6PP

# Fircroft

Offered to the market with no onward chain, Fircroft is a beautifully presented family home, situated in one of Kingswood's most sought after locations within The Warren Estate. This handsome detached family home offers generous accommodation with seven bedrooms, five luxury bath/shower rooms, four reception rooms, a magnificent open-plan kitchen/breakfast/living room and a games room/gym.

The secluded rear garden is a key feature and the property boats a plot of 0.43 of an acre of landscaped grounds. The garden is wonderful for entertaining with a large pergola covered terrace featuring ambient lighting. To the front of the property is a carriage driveway with access to the attached double garage.