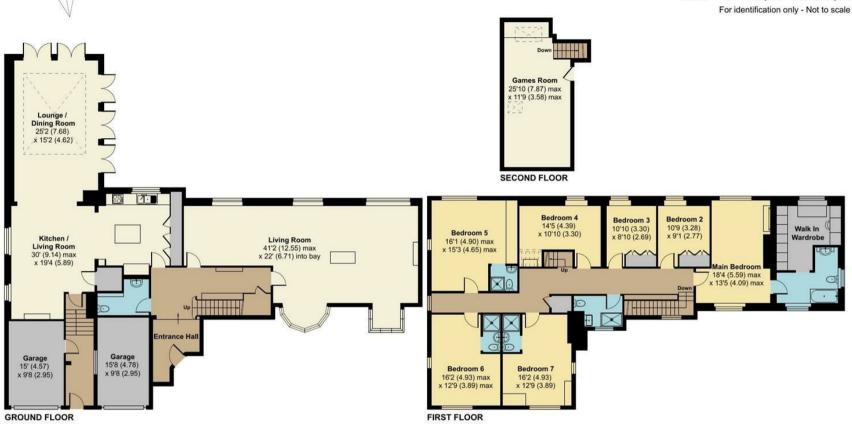

# Beech Drive, Kingswood, Tadworth, KT20

Approximate Area = 4083 sq ft / 379.3 sq m Garage = 292 sq ft / 27.1 sq m Total = 4375 sq ft / 406.4 sq m

Floor plan produced in accordance with RICS Property Measurement Standards incorporating International Property Measurement Standards (IPMS2 Residential). © nichecom 2024. Produced for Fine & Country. REF: 1169191