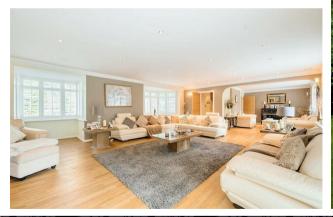

# Fircroft

Offered to the market with no onward chain, Fircroft is a beautifully presented family home, situated in one of Kingswood's most sought after locations within The Warren Estate. This handsome detached family home offers generous accommodation with seven bedrooms, five luxury bath/shower rooms, four reception rooms, a magnificent open-plan kitchen/breakfast/living room and a games room/gym.

An enclosed porch leads through to the entrance hall with parquet flooring and access through to the main reception rooms. There is a large sitting room on one side with a fabulous fireplace and patio doors opening to the rear garden. Also to the ground floor is a open plan kitchen/breakfast/living room with an extensive range of fitted units, granite worktops, wood flooring and a range of integrated appliances, with doors leading onto the garden. A door from the kitchen leads through to a utility room, WC and steps down to a storage area and double garage.