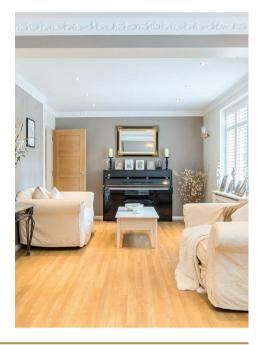

An enclosed porch leads through to the entrance hall with parquet flooring and access through to the main reception rooms. There is a large sitting room on one side with a fabulous fireplace and patio doors opening to the rear garden. Also to the ground floor is a open plan kitchen/breakfast/living room with an extensive range of fitted units, granite worktops, wood flooring and a range of integrated appliances, with doors leading onto the garden. A door from the kitchen leads through to a utility room, WC and steps down to a storage area and double garage.