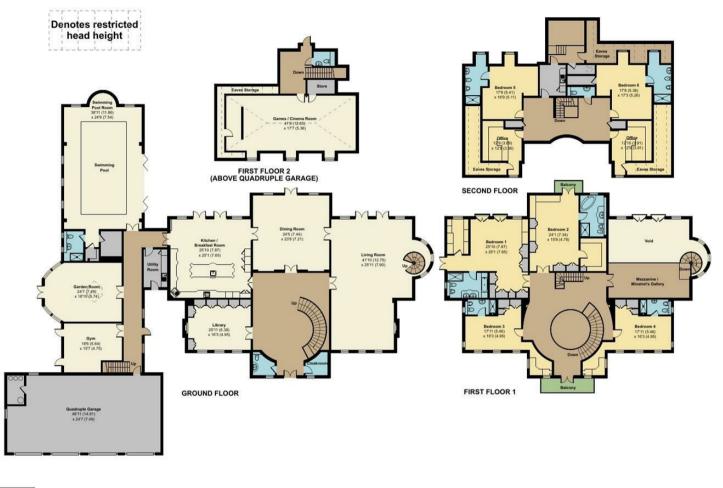

The upper floors are accessed by a sweeping marble staircase with each bedroom offering en suite facilities. There are currently six bedrooms in total, two with additional study areas, two with walk in dressing rooms and one with a balcony overlooking the rear garden. The second floor also offers a laundry room and two bespoke offices which could be converted into additional bedrooms if desired. Add to this features such as a cinema/games room, a gymnasium, an indoor swimming pool complex, a quadruple garage, triple glazing, underfloor heating, air conditioning, and a Control4 home automation system and you can appreciate how special this property really is.

This floor plan was constructed using measurements provided to  $@\,ntchecom\,2024$  by a third party. Produced for Fine & Country.  $REF:\,1082587$ 

All measurements are approximate and quoted in metric with imperial equivalents and for general guidance only and whilst every attempt has been made to ensure accuracy, they must not be relied on. The fixtures, fittings and appliances referred to have not been tested and therefore no guarantee can be given and that they are in working order, internal photographs are reproduced for general information and it must not be inferred that any item shown is included with the property.