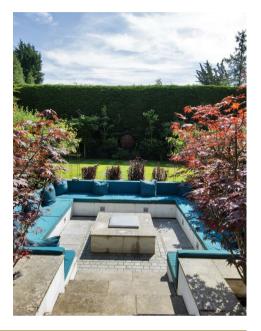

Outside the front and rear gardens have been beautifully landscaped, to the rear there is a covered seating area, ideal for all fresco dining, a sunken seating area with a firepit and to the front is a large, gated driveway with access to the integral double garage with tiled flooring.