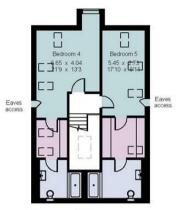

#### Breckenridge, Kingswood Gross internal area (approx) 639.6 sq m/ 6884 sq ft Garage 35.4 sq m/ 381 sq ft

675.0 sq m/7265 sq ft Total

For identification only - Not to scale © Trueplan (UK) Limited

Second floor