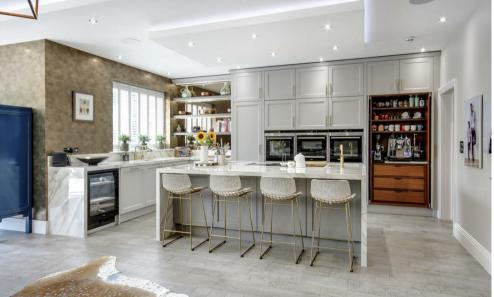

Substantial and impressive with five bedrooms, three dressing rooms, five luxurious bath/shower rooms, balcony to the principle bedroom, superb open-plan kitchen/dining/drawing room with bi-folding doors leading to the rear sun terrace, a study to the front aspect, a utility room leading to the boot room with a dog washing station. To the basement is a fabulous cinema room with bar, a wine store, gymnasium with shower facilities, sauna, steam room and games room.