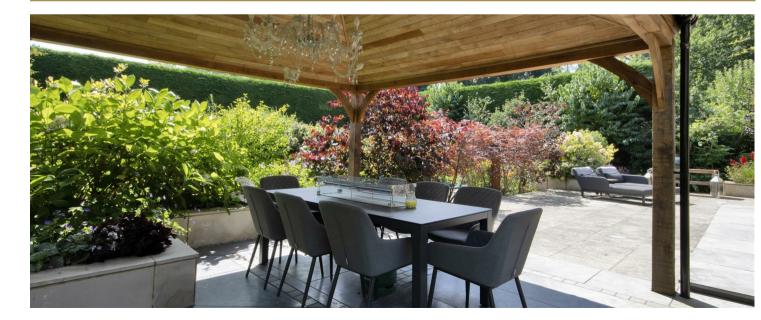

Outside the front and rear gardens have been beautifully landscaped, to the rear there is a covered seating area, ideal for all fresco dining, a sunken seating area with a firepit and to the front is a large, gated driveway with access to the integral double garage with tiled flooring.