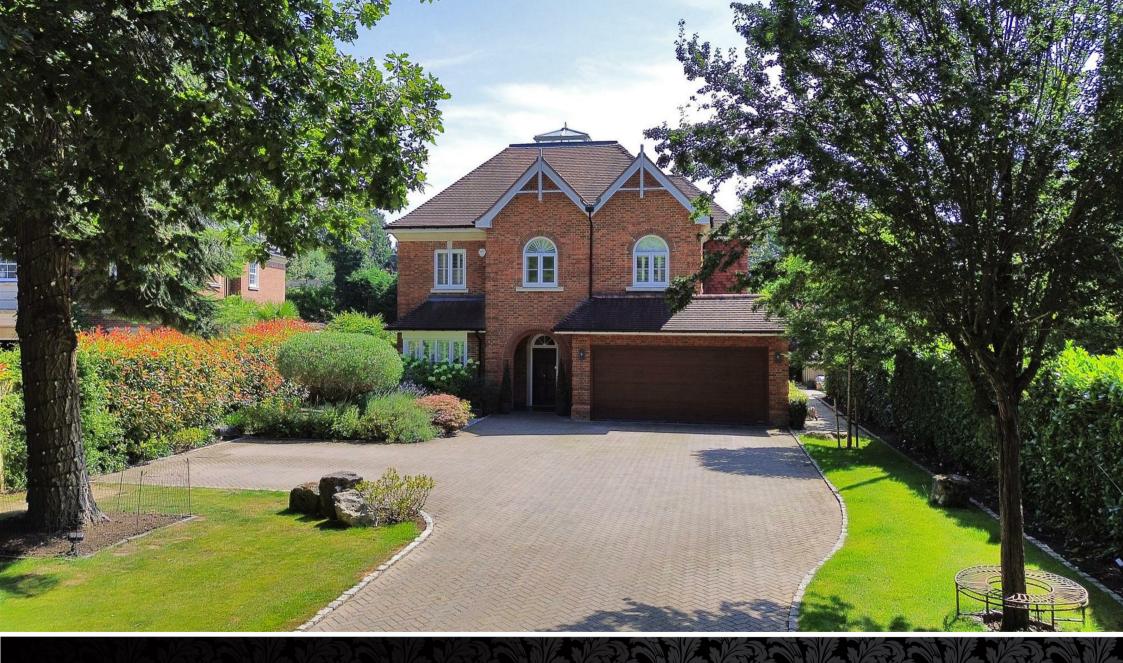

Breckenridge

Warren Drive, Kingswood, Surrey KT20 6PZ

# Breckenridge

Breckenridge was sold from new, by Fine & Country Kingswood to the current owners who are now selling with no onward chain. It is an exquisite luxurious home situated in a gated plot measuring approximately 0.4 acre with beautifully landscaped grounds, built by the renowned luxury house builder Whiteoaks Developments.

The house offers internal accommodation of approximately 6884 square feet and is set on a premier private road, considered to be one of the best roads on the Kingswood Warren Estate.