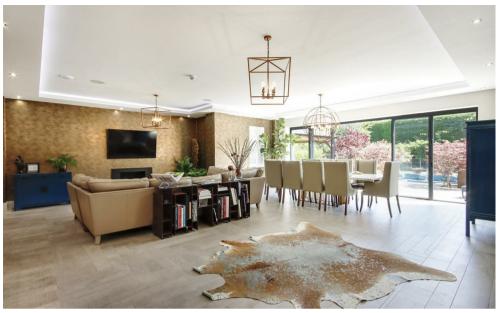

Substantial and impressive with five bedrooms, three dressing rooms, five luxurious bath/shower rooms, balcony to the principle bedroom, superb open-plan kitchen/dining/drawing room with bi-folding doors leading to the rear sun terrace, a study to the front aspect, a utility room leading to the boot room with a dog washing station. To the basement is a fabulous cinema room with bar, a wine store, gymnasium with shower facilities, sauna, steam room and games room.