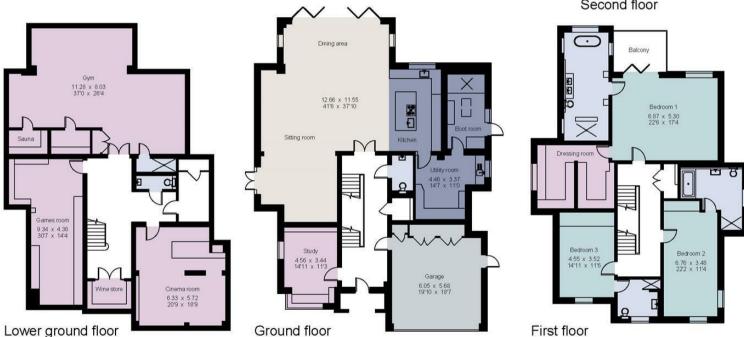

The house offers internal accommodation of approximately 6884 square feet and is set on a premier private road, considered to be one of the best roads on the Kingswood Warren Estate.

#### Breckenridge, Kingswood Gross internal area (approx) 639.6 sq m/ 6884 sq ft Garage 35.4 sq m/ 381 sq ft

675.0 sq m/7265 sq ft Total

For identification only - Not to scale © Trueplan (UK) Limited

Second floor